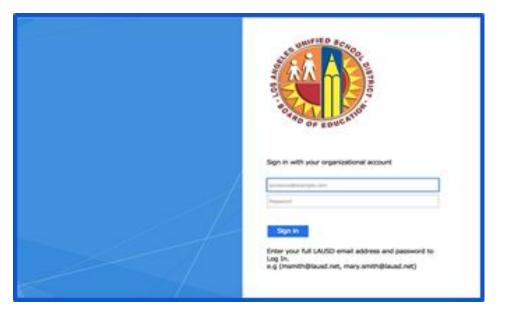

# **Access Schoology**

#### Login to Schoology by using

https://lms.lausd.net

Use your Single Sign On