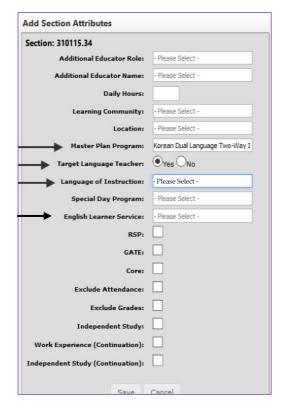

# I. GUIDANCE FOR LANGUAGE ELECTIVE (LOTE) DLE TEACHER SECTIONS

| LANGUAGE ELECTIVE (LOTE) DLE TEACHER SECTIONS                |                                                                                                                      |
|--------------------------------------------------------------|----------------------------------------------------------------------------------------------------------------------|
| MASTER PLAN<br>PROGRAM                                       | Select the school's approved DLE program from drop-<br>down menu (i.e., Spanish Dual Language Two-Way<br>Immersion). |
| TARGET<br>LANGUAGE<br>TEACHER                                | Mark "Yes"                                                                                                           |
| LANGUAGE<br>OF<br>INSTRUCTION                                | LEAVE BLANK                                                                                                          |
| ENGLISH<br>LEARNER<br>SERVICES                               | LEAVE BLANK                                                                                                          |
| BEFORE SAVING PLEASE ENSURE THAT ALL INFORMATION IS ACCURATE |                                                                                                                      |