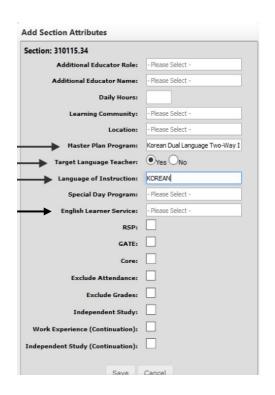

| CONTENT AREA AND NON-LOTE ELECTIVES (I.E. ART, MUSIC, JOURNALISM, |                                                                                                                                                                                                 |
|-------------------------------------------------------------------|-------------------------------------------------------------------------------------------------------------------------------------------------------------------------------------------------|
| MASTER PLAN<br>PROGRAM                                            | Select the school's approved DLE program from drop-<br>down menu (i.e., Spanish Dual Language Two-Way<br>Immersion).                                                                            |
| TARGET<br>LANGUAGE<br>TEACHER                                     | Mark "Yes"                                                                                                                                                                                      |
| LANGUAGE OF INSTRUCTION                                           | If at least one English Learner is enrolled in the class: Select the DLE program's target language from the drop- down menu.  NOTE: If only EOs and FEPs are enrolled in the class: LEAVE BLANK |
| ENGLISH<br>LEARNER<br>SERVICES                                    | If at least one English Learner is enrolled in the class:<br>Primary Language, ELD, SDAIE                                                                                                       |
|                                                                   | If only EOs and FEPs are enrolled in the class: LEAVE BLANK                                                                                                                                     |
| BEFORE SAVING PLEASE ENSURE THAT ALL INFORMATION IS ACCURATE      |                                                                                                                                                                                                 |