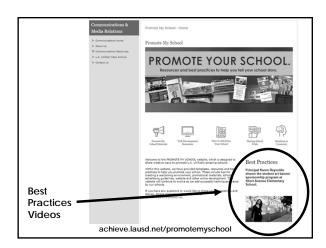

# **Promotional Materials**

# SHARE! SHARE!

- Parent Center
- Main Office
- · Attendance Office
- Feeder schools
- Neighborhood businesses, i.e., libraries, hospitals, laundromats, stores, businesses, churches, etc.
- Send school information packet or materials with a personal note to prospective parents/guardians
- Neighborhood Council and Community Organizations
- · Families and Staff can share, too