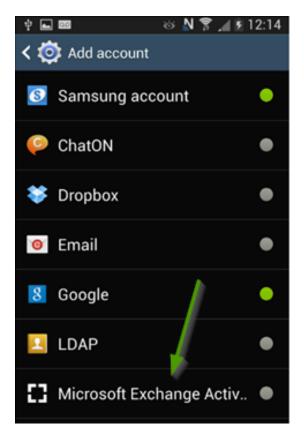

2. Select Microsoft Exchange ActiveSync.

3. Type your LAUSD email address and your password, then select **Next**.

Note: Please contact the LAUSD IT Helpdesk on (213) 241-5200 or submit an online service ticket at <u>https://itdscweb.lausd.net/sc/ess.do</u> for technical assistance if you are unsure what your LAUSD user email address or password is.