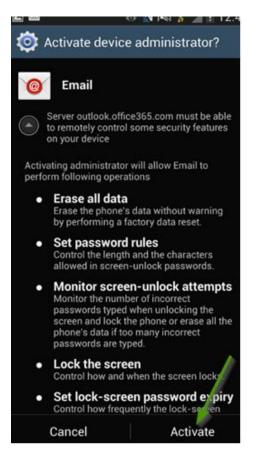

7. The following screen will appear. Click Activate.

8. Setup is now complete. Click **Done**.

9. To access your Office 365 mailbox, open the **Email** app.