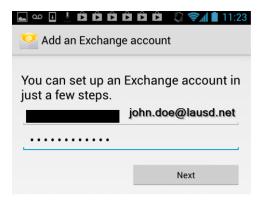

2. Select Microsoft Exchange ActiveSync.

3. Type your LAUSD email address and your password, then select **Next**.

Note: Please contact the LAUSD IT Helpdesk on (213) 241-5200 or submit an online service ticket at <u>https://itdscweb.lausd.net/sc/ess.do</u> for technical assistance if you are unsure what your LAUSD user email address or password is.