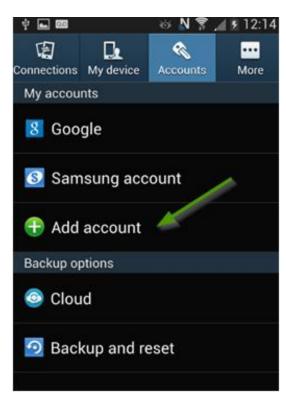

## Part 2 - Creating your LAUSD mail account

Follow the steps below to setup your LAUSD mailbox (after migration to Office 365).

1. From your phone, select **Settings**  $\rightarrow$  **Accounts**  $\rightarrow$  **Add account**.