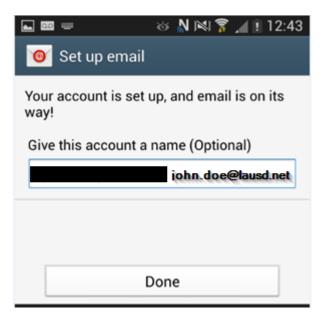

7. The following screen will appear. Click Activate.

8. Setup is now complete. Click **Done**.

9. To access your Office 365 mailbox, open the **Email** app.