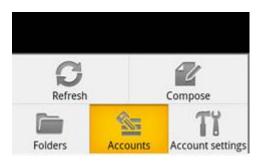

1. From the home screen, go to the **Email** or **Mail** app.

2. Bring up the **Menu** and choose **Accounts** or **Settings**.

- 3. Select the account you want to remove.
- 4. Select Remove account.

| 😰 🕰<br>Email   | 📸 📶 🥌 12:12 PM |
|----------------|----------------|
| 🕹 Inbox 🕦      |                |
| Θ              |                |
| Open           |                |
| Compose        |                |
| Refresh        |                |
| Account settin | ngs            |
| Remove acco    | unt            |
|                |                |
|                |                |