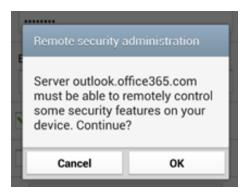

7. The following screen will appear. Click Activate.

8. Setup is now complete. Click **Done**.

9. To access your Office 365 mailbox, open the **Email** app.