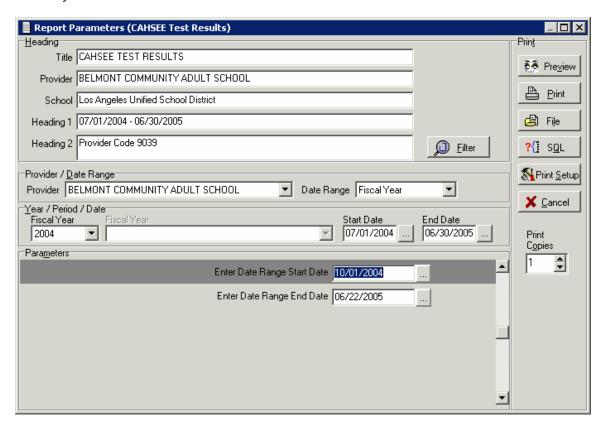

The report can be found in the "STUDENT" report group.

The report is run similar to all other reports except that it has a second set of start and end dates in the "Parameters" section for selecting the testing dates. Select the students you want included by choosing a time period in the "Year/Period/Date" section (like any other report) and then select the testing dates in the Parameters section (see below).

If you want the results for an individual student, you can select "Filter" and select the "Student" tab to select the student you want.

Report Sample (names and Id's blocked for discretion):