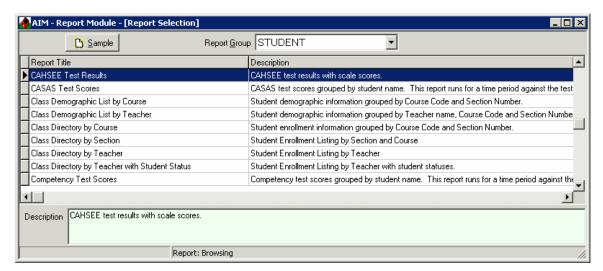

## **NEW** CAHSEE Test Results Report

A new report has been added to AIM-SRM specifically for reporting CAHSEE test results (titled: "CAHSEE Test Results"). The report includes the scale scores and percentages in each category of math and ELA.

The report can be found in the "STUDENT" report group.

The report is run similar to all other reports except that it has a second set of start and end dates in the "Parameters" section for selecting the testing dates. Select the students you want included by choosing a time period in the "Year/Period/Date" section (like any other report) and then select the testing dates in the Parameters section (see below).