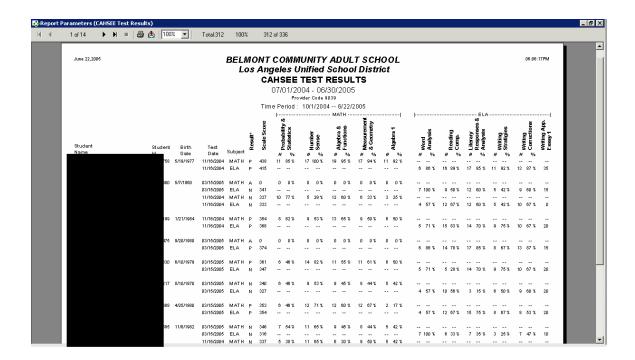

## **NEW** CAHSEE Test Results Report

A new report has been added to AIM-SRM specifically for reporting CAHSEE test results (titled: "CAHSEE Test Results"). The report includes the scale scores and percentages in each category of math and ELA.

If you want the results for an individual student, you can select "Filter" and select the "Student" tab to select the student you want.

Report Sample (names and Id's blocked for discretion):