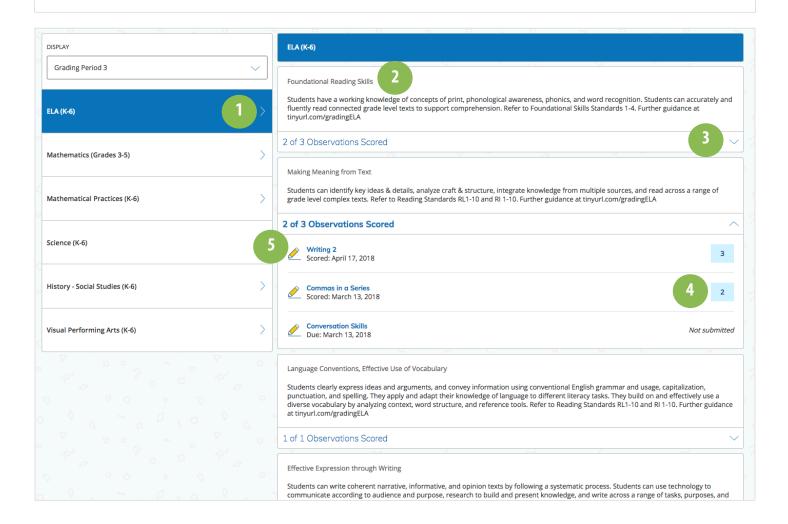

- 1. Core subject areas
- 2. Domains for selected subject area
- 3. Click here to see a list of assignments aligned to this domain
- 4. Assignment scores/grades
- 5. Click here to view assignment

PERSONALIZED LEARNING SYSTEMS 2018 ELEMENTARY GRADEBOOK QUICK START