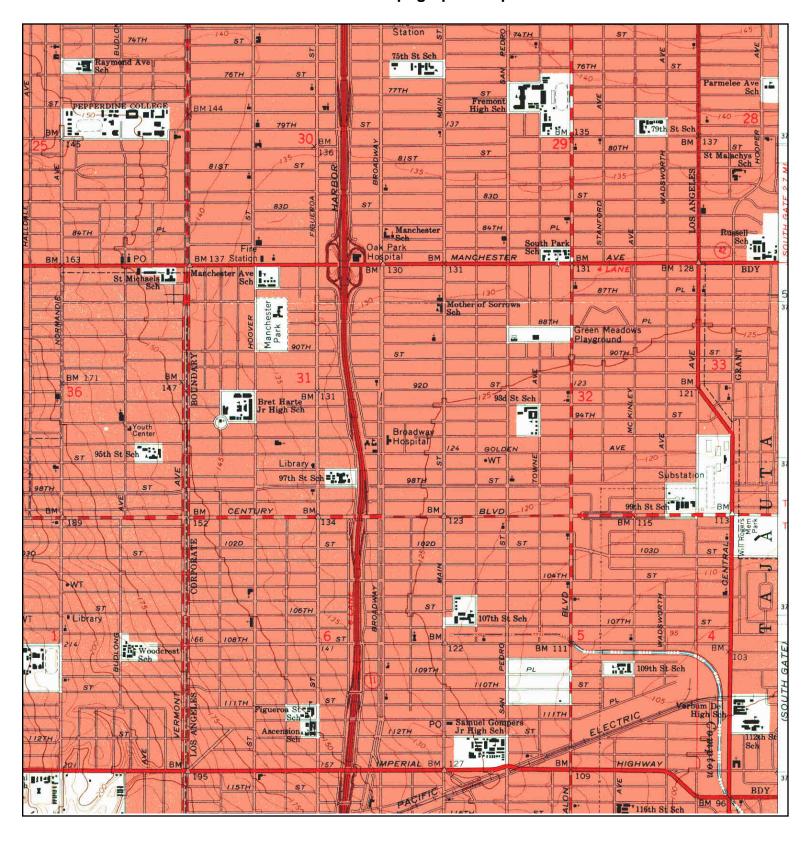

MAP YEAR: 1981

PHOTOREVISED FROM: 1964

SERIES: 7.5 SCALE: 1:24000 SITE NAME: 93rd St Elementary

ADDRESS: 330 E 93rd St

Los Angeles, CA 90003

LAT/LONG: 33.9511 / -118.2687