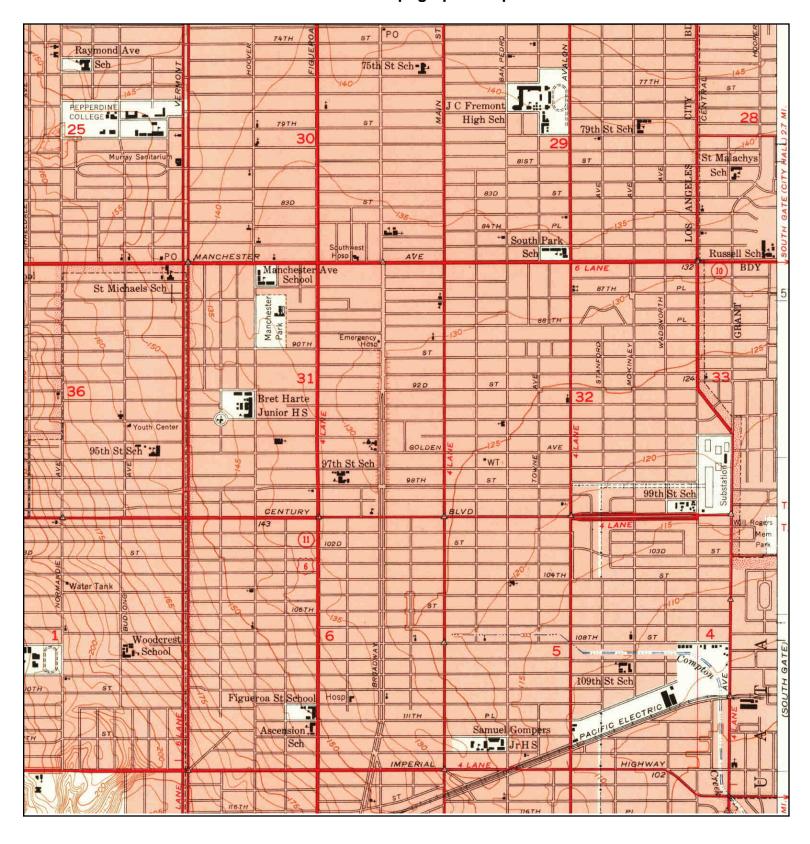

MAP YEAR: 1972

PHOTOREVISED FROM: 1964

SERIES: 7.5 SCALE: 1:24000 SITE NAME: 93rd St Elementary

ADDRESS: 330 E 93rd St

Los Angeles, CA 90003

LAT/LONG: 33.9511 / -118.2687

TARGET QUAD

NAME: INGLEWOOD