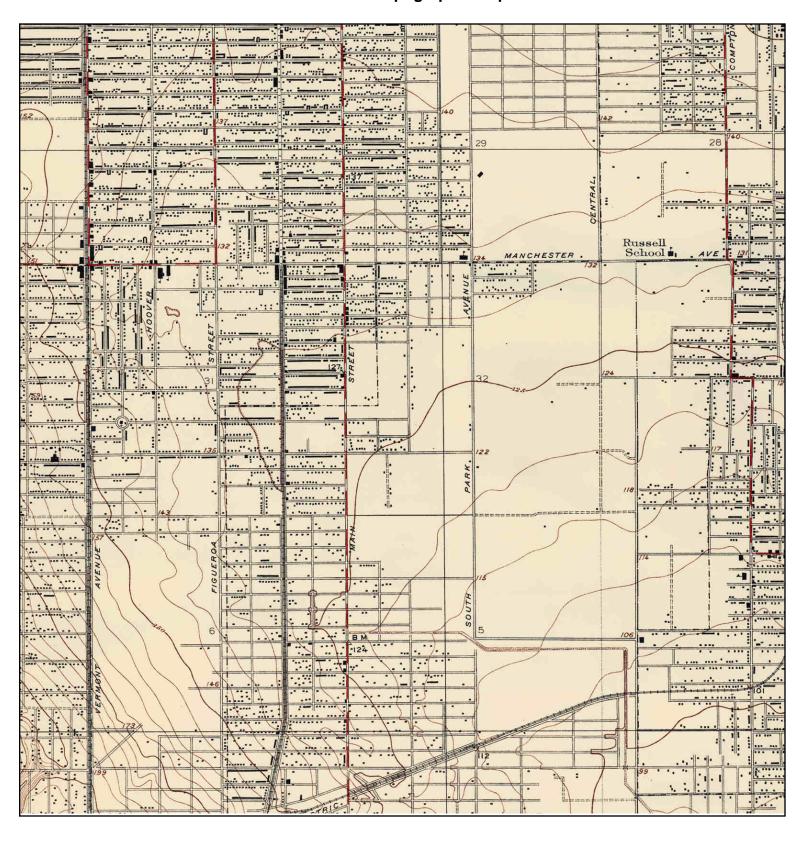

Ν

**TARGET QUAD** NAME: WATTS

MAP YEAR: 1924

SERIES: 6 SCALE: 1:24000 SITE NAME: 93rd St Elementary

ADDRESS: 330 E 93rd St

Los Angeles, CA 90003 LAT/LONG: 33.9511 / -118.2687

CLIENT: Parsons CONTACT: Carrie Crozier INQUIRY#: 4414005.4