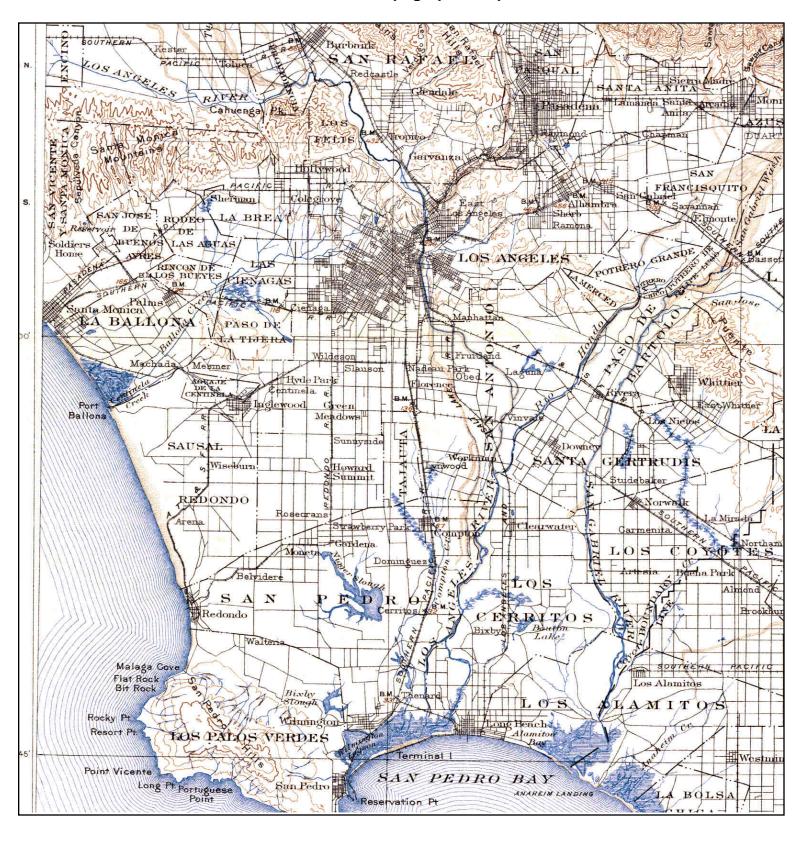

NAME: SOUTHERN CA SHEET 1

MAP YEAR: 1901

SERIES: 60

SCALE: 1:250000

SITE NAME: 93rd St Elementary

ADDRESS: 330 E 93rd St

Los Angeles, CA 90003

LAT/LONG: 33.9511 / -118.2687