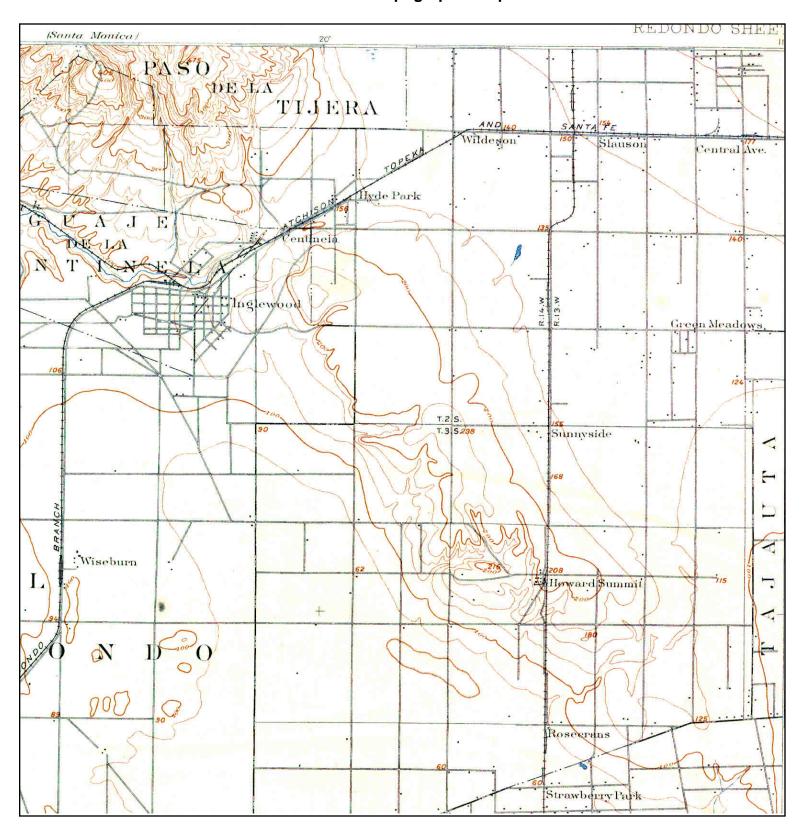

TARGET QUAD

NAME: **REDONDO** 

MAP YEAR: 1896

SERIES: 15

SCALE: 1:62500 SITE NAME: 93rd St Elementary

ADDRESS: 330 E 93rd St

Los Angeles, CA 90003

LAT/LONG: 33.9511 / -118.2687