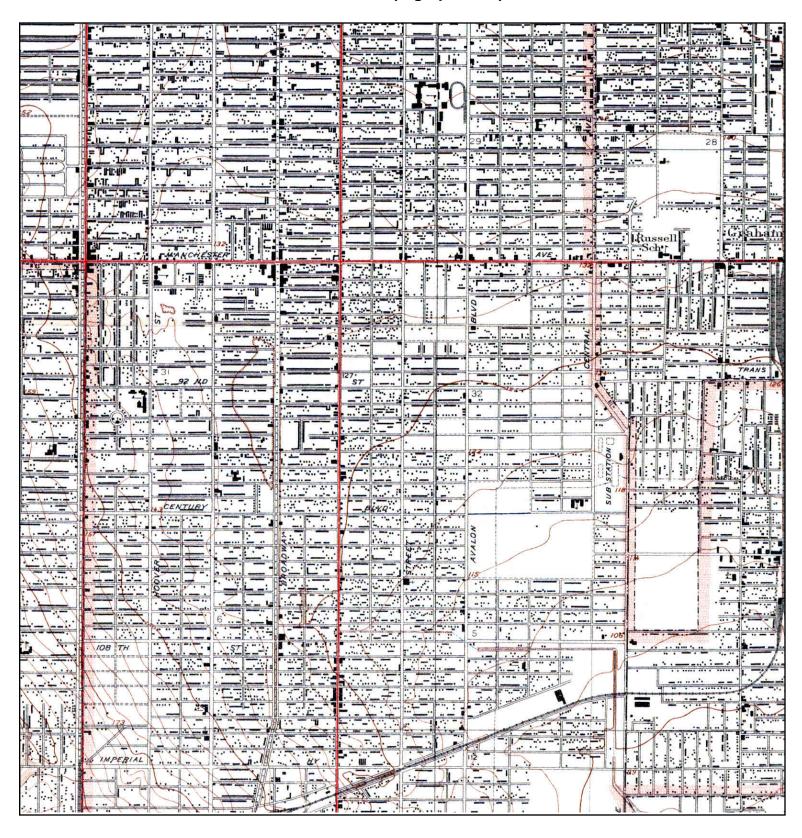

Ν

**TARGET QUAD** NAME: WATTS

MAP YEAR: 1924

SERIES: 6 SCALE: 1:24000 SITE NAME: 93rd St Elementary

ADDRESS: 330 E 93rd St

Los Angeles, CA 90003 LAT/LONG: 33.9511 / -118.2687

CLIENT: Parsons CONTACT: Carrie Crozier INQUIRY#: 4414005.4

RESEARCH DATE: 09/17/2015

**TARGET QUAD** 

SERIES: SCALE: 1:24000

NAME: **WATTS** MAP YEAR: 1937

SITE NAME: 93rd St Elementary ADDRESS: 330 E 93rd St

LAT/LONG:

Los Angeles, CA 90003 33.9511 / -118.2687

CLIENT: Parsons CONTACT: Carrie Crozier INQUIRY#: 4414005.4