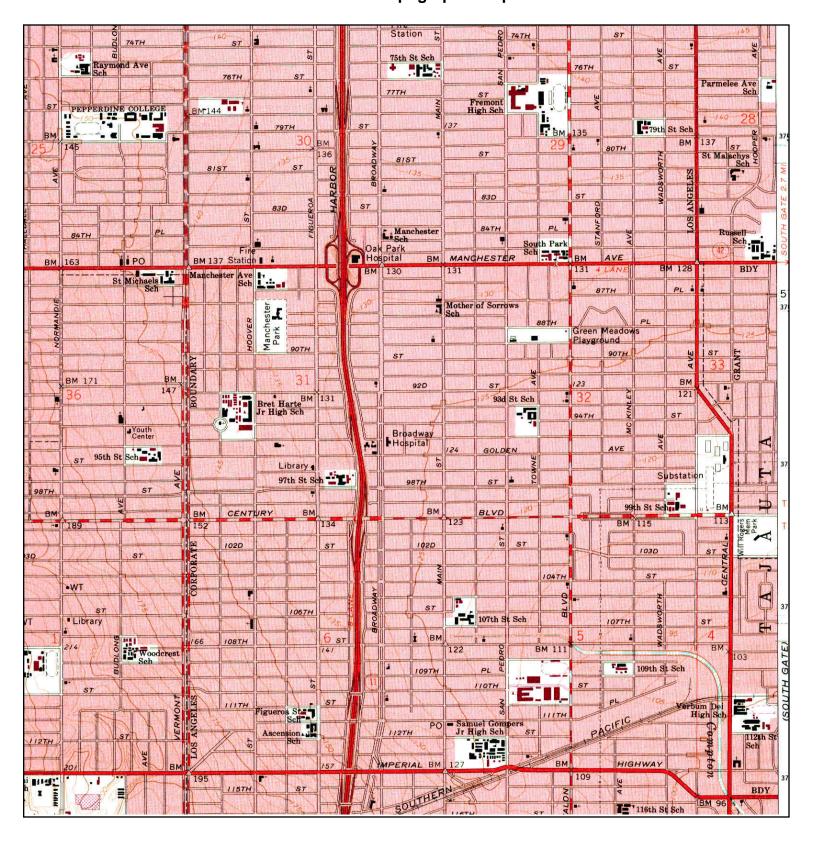

MAP YEAR: 1972

PHOTOREVISED FROM: 1964

SERIES: 7.5 SCALE: 1:24000 SITE NAME: 93rd St Elementary

ADDRESS: 330 E 93rd St

Los Angeles, CA 90003

LAT/LONG: 33.9511 / -118.2687

TARGET QUAD

NAME: INGLEWOOD

MAP YEAR: 1981

PHOTOREVISED FROM: 1964

SERIES: 7.5 SCALE: 1:24000 SITE NAME: 93rd St Elementary

ADDRESS: 330 E 93rd St

Los Angeles, CA 90003

LAT/LONG: 33.9511 / -118.2687