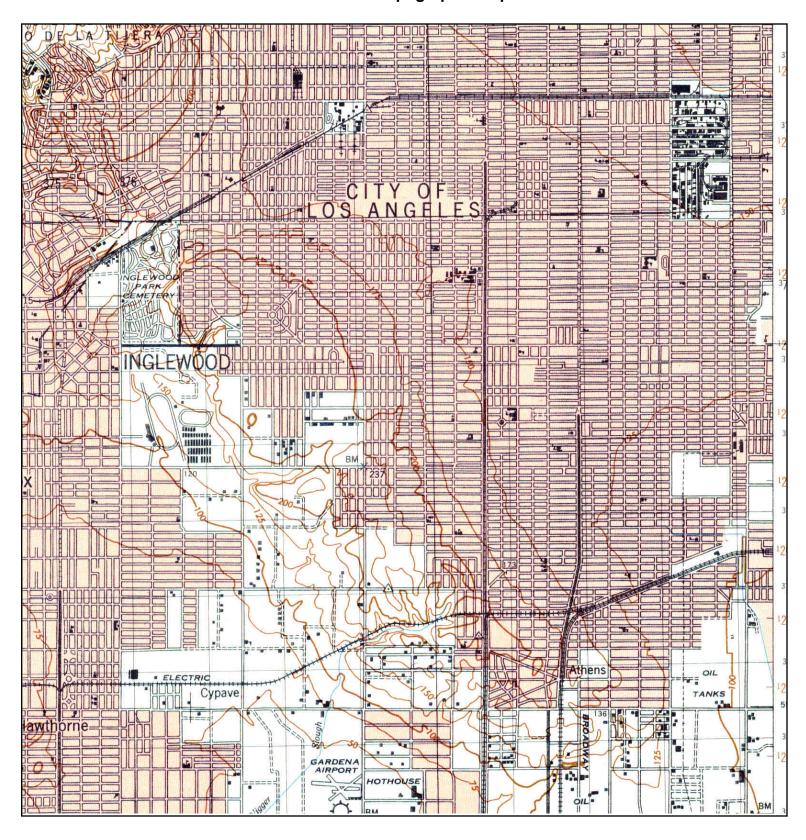

**TARGET QUAD** 

NAME: INGLEWOOD

MAP YEAR: 1950

SERIES: 7.5 SCALE: 1:24000 SITE NAME: 93rd St Elementary

ADDRESS: 330 E 93rd St

Los Angeles, CA 90003

LAT/LONG: 33.9511 / -118.2687

TARGET QUAD

NAME: INGLEWOOD

MAP YEAR: 1964

SERIES: 7.5 SCALE: 1:24000 SITE NAME: 93rd St Elementary

ADDRESS: 330 E 93rd St

Los Angeles, CA 90003

LAT/LONG: 33.9511 / -118.2687

TARGET QUAD

NAME: INGLEWOOD