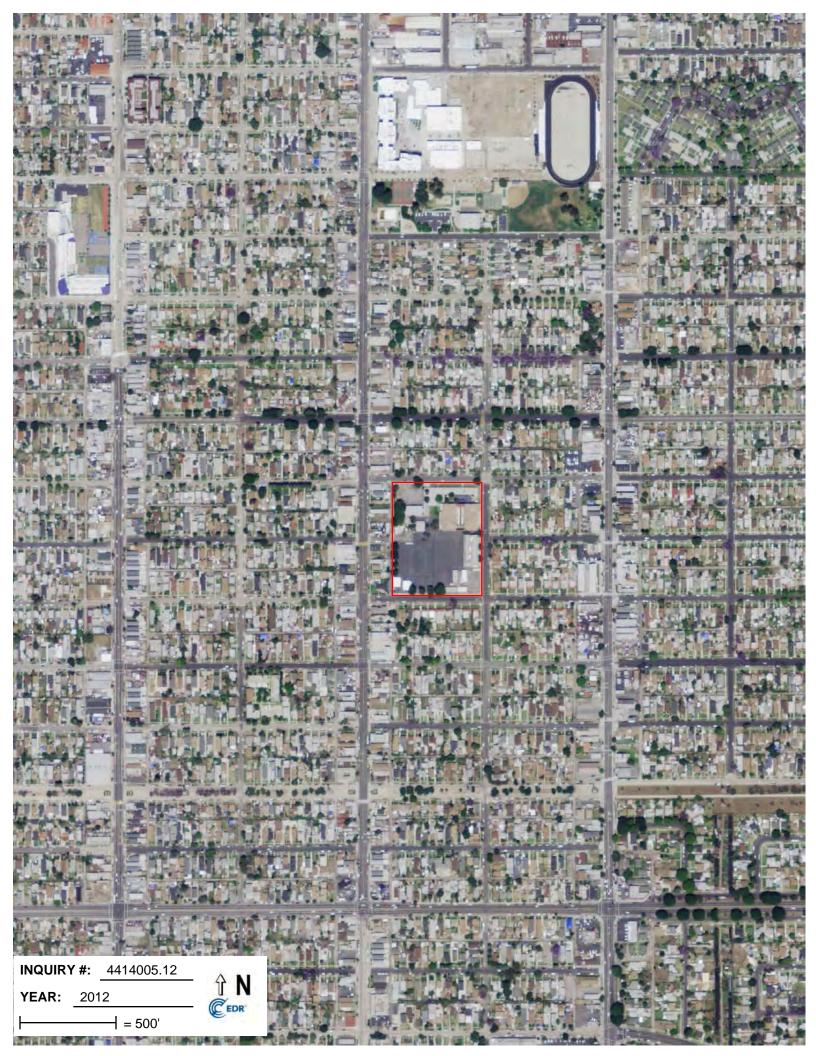

#### **Target Property:**

330 E 93rd St

Los Angeles, CA 90003

| <u>Year</u> | <u>Scale</u>                      | <u>Details</u>                  | <u>Source</u>                    |
|-------------|-----------------------------------|---------------------------------|----------------------------------|
| 1923        | Aerial Photograph. Scale: 1"=500' | Flight Year: 1923               | USGS                             |
| 1928        | Aerial Photograph. Scale: 1"=500' | Flight Year: 1928               | USGS                             |
| 1938        | Aerial Photograph. Scale: 1"=500' | Flight Year: 1938               | USGS                             |
| 1947        | Aerial Photograph. Scale: 1"=500' | Flight Year: 1947               | Fairchild                        |
| 1952        | Aerial Photograph. Scale: 1"=500' | Flight Year: 1952               | USGS                             |
| 1963        | Aerial Photograph. Scale: 1"=500' | Flight Year: 1963               | USGS                             |
| 1970        | Aerial Photograph. Scale: 1"=500' | Flight Year: 1970               | EDR Proprietary Brewster Pacific |
| 1972        | Aerial Photograph. Scale: 1"=500' | Flight Year: 1972               | EDR Proprietary Brewster Pacific |
| 1981        | Aerial Photograph. Scale: 1"=500' | Flight Year: 1981               | EDR Proprietary Brewster Pacific |
| 1989        | Aerial Photograph. Scale: 1"=500' | Flight Year: 1989               | USGS                             |
| 1994        | Aerial Photograph. Scale: 1"=500' | /DOQQ - acquisition dates: 1994 | USGS/DOQQ                        |
| 2002        | Aerial Photograph. Scale: 1"=500' | Flight Year: 2002               | USGS                             |
| 2005        | Aerial Photograph. Scale: 1"=500' | Flight Year: 2005               | USDA/NAIP                        |
| 2009        | Aerial Photograph. Scale: 1"=500' | Flight Year: 2009               | USDA/NAIP                        |
| 2010        | Aerial Photograph. Scale: 1"=500' | Flight Year: 2010               | USDA/NAIP                        |
| 2012        | Aerial Photograph. Scale: 1"=500' | Flight Year: 2012               | USDA/NAIP                        |