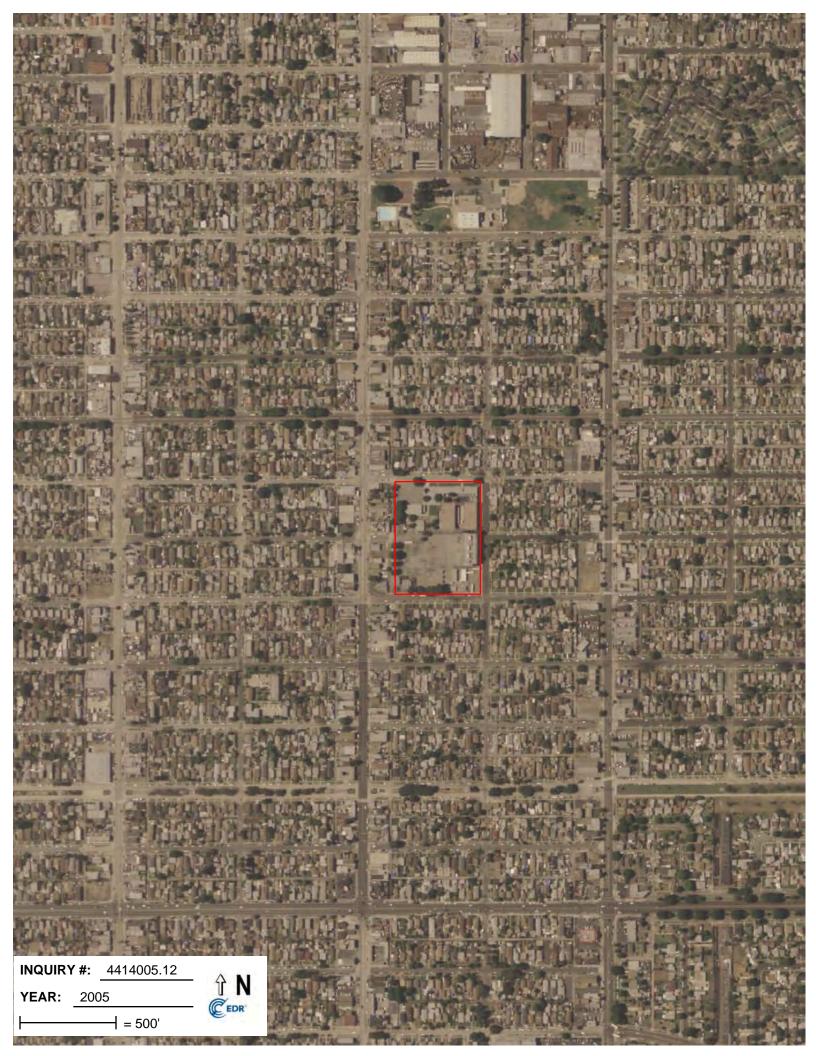

#### **Target Property:**

330 E 93rd St

Los Angeles, CA 90003

| <u>Year</u> | <u>Scale</u>                      | <u>Details</u>                  | <u>Source</u>                    |
|-------------|-----------------------------------|---------------------------------|----------------------------------|
| 1923        | Aerial Photograph. Scale: 1"=500' | Flight Year: 1923               | USGS                             |
| 1928        | Aerial Photograph. Scale: 1"=500' | Flight Year: 1928               | USGS                             |
| 1938        | Aerial Photograph. Scale: 1"=500' | Flight Year: 1938               | USGS                             |
| 1947        | Aerial Photograph. Scale: 1"=500' | Flight Year: 1947               | Fairchild                        |
| 1952        | Aerial Photograph. Scale: 1"=500' | Flight Year: 1952               | USGS                             |
| 1963        | Aerial Photograph. Scale: 1"=500' | Flight Year: 1963               | USGS                             |
| 1970        | Aerial Photograph. Scale: 1"=500' | Flight Year: 1970               | EDR Proprietary Brewster Pacific |
| 1972        | Aerial Photograph. Scale: 1"=500' | Flight Year: 1972               | EDR Proprietary Brewster Pacific |
| 1981        | Aerial Photograph. Scale: 1"=500' | Flight Year: 1981               | EDR Proprietary Brewster Pacific |
| 1989        | Aerial Photograph. Scale: 1"=500' | Flight Year: 1989               | USGS                             |
| 1994        | Aerial Photograph. Scale: 1"=500' | /DOQQ - acquisition dates: 1994 | USGS/DOQQ                        |
| 2002        | Aerial Photograph. Scale: 1"=500' | Flight Year: 2002               | USGS                             |
| 2005        | Aerial Photograph. Scale: 1"=500' | Flight Year: 2005               | USDA/NAIP                        |
| 2009        | Aerial Photograph. Scale: 1"=500' | Flight Year: 2009               | USDA/NAIP                        |
| 2010        | Aerial Photograph. Scale: 1"=500' | Flight Year: 2010               | USDA/NAIP                        |
| 2012        | Aerial Photograph. Scale: 1"=500' | Flight Year: 2012               | USDA/NAIP                        |