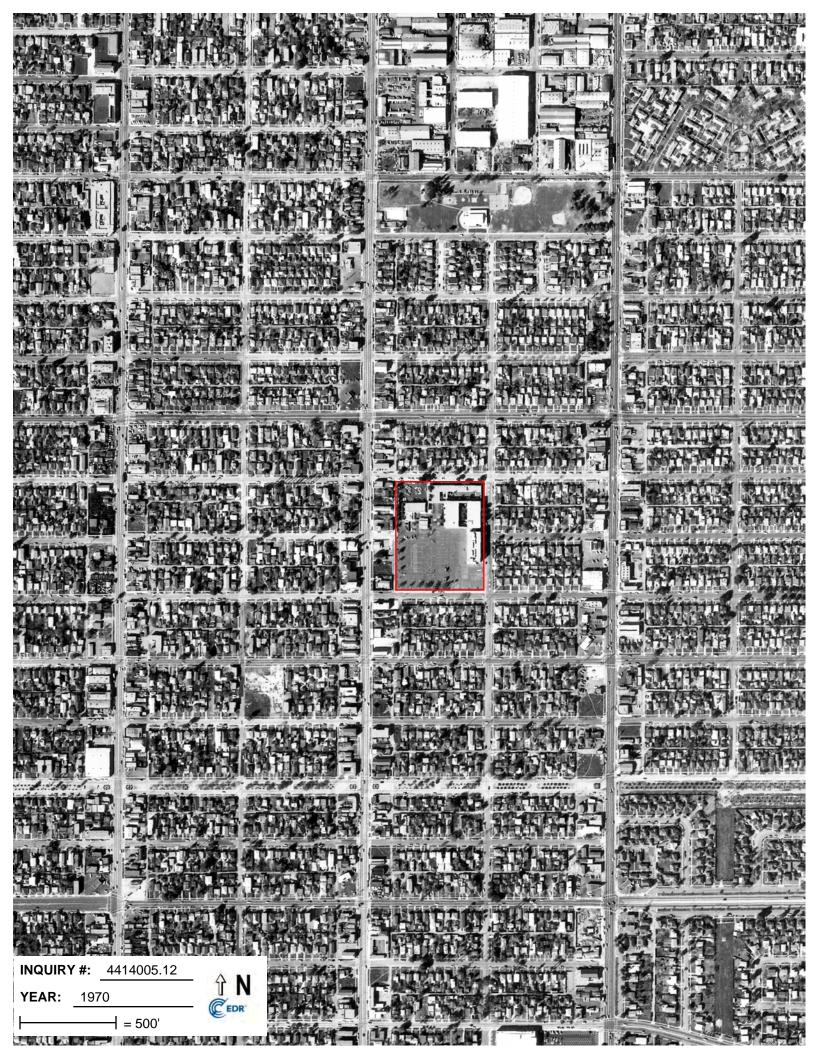

#### **Target Property:**

330 E 93rd St

Los Angeles, CA 90003

| <u>Year</u> | <u>Scale</u>                      | <u>Details</u>                  | <u>Source</u>                    |
|-------------|-----------------------------------|---------------------------------|----------------------------------|
| 1923        | Aerial Photograph. Scale: 1"=500' | Flight Year: 1923               | USGS                             |
| 1928        | Aerial Photograph. Scale: 1"=500' | Flight Year: 1928               | USGS                             |
| 1938        | Aerial Photograph. Scale: 1"=500' | Flight Year: 1938               | USGS                             |
| 1947        | Aerial Photograph. Scale: 1"=500' | Flight Year: 1947               | Fairchild                        |
| 1952        | Aerial Photograph. Scale: 1"=500' | Flight Year: 1952               | USGS                             |
| 1963        | Aerial Photograph. Scale: 1"=500' | Flight Year: 1963               | USGS                             |
| 1970        | Aerial Photograph. Scale: 1"=500' | Flight Year: 1970               | EDR Proprietary Brewster Pacific |
| 1972        | Aerial Photograph. Scale: 1"=500' | Flight Year: 1972               | EDR Proprietary Brewster Pacific |
| 1981        | Aerial Photograph. Scale: 1"=500' | Flight Year: 1981               | EDR Proprietary Brewster Pacific |
| 1989        | Aerial Photograph. Scale: 1"=500' | Flight Year: 1989               | USGS                             |
| 1994        | Aerial Photograph. Scale: 1"=500' | /DOQQ - acquisition dates: 1994 | USGS/DOQQ                        |
| 2002        | Aerial Photograph. Scale: 1"=500' | Flight Year: 2002               | USGS                             |
| 2005        | Aerial Photograph. Scale: 1"=500' | Flight Year: 2005               | USDA/NAIP                        |
| 2009        | Aerial Photograph. Scale: 1"=500' | Flight Year: 2009               | USDA/NAIP                        |
| 2010        | Aerial Photograph. Scale: 1"=500' | Flight Year: 2010               | USDA/NAIP                        |
| 2012        | Aerial Photograph. Scale: 1"=500' | Flight Year: 2012               | USDA/NAIP                        |