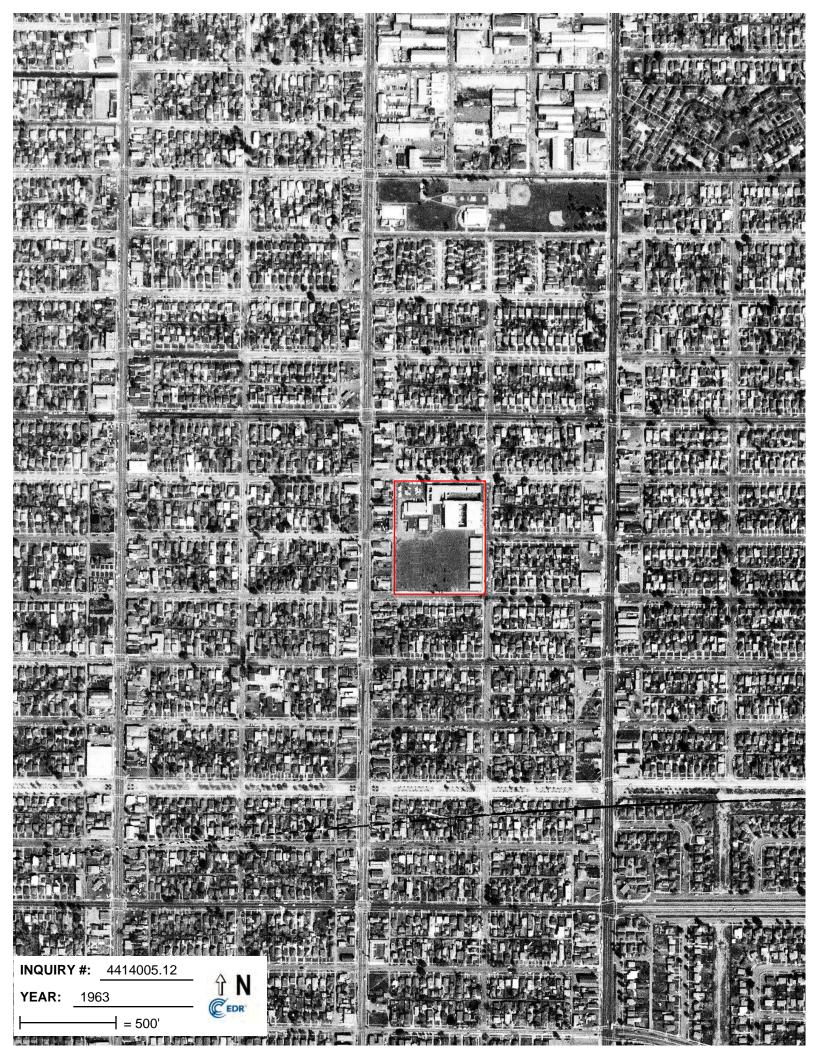

#### **Target Property:**

330 E 93rd St

Los Angeles, CA 90003

| <u>Year</u> | <u>Scale</u>                      | <u>Details</u>                  | <u>Source</u>                    |
|-------------|-----------------------------------|---------------------------------|----------------------------------|
| 1923        | Aerial Photograph. Scale: 1"=500' | Flight Year: 1923               | USGS                             |
| 1928        | Aerial Photograph. Scale: 1"=500' | Flight Year: 1928               | USGS                             |
| 1938        | Aerial Photograph. Scale: 1"=500' | Flight Year: 1938               | USGS                             |
| 1947        | Aerial Photograph. Scale: 1"=500' | Flight Year: 1947               | Fairchild                        |
| 1952        | Aerial Photograph. Scale: 1"=500' | Flight Year: 1952               | USGS                             |
| 1963        | Aerial Photograph. Scale: 1"=500' | Flight Year: 1963               | USGS                             |
| 1970        | Aerial Photograph. Scale: 1"=500' | Flight Year: 1970               | EDR Proprietary Brewster Pacific |
| 1972        | Aerial Photograph. Scale: 1"=500' | Flight Year: 1972               | EDR Proprietary Brewster Pacific |
| 1981        | Aerial Photograph. Scale: 1"=500' | Flight Year: 1981               | EDR Proprietary Brewster Pacific |
| 1989        | Aerial Photograph. Scale: 1"=500' | Flight Year: 1989               | USGS                             |
| 1994        | Aerial Photograph. Scale: 1"=500' | /DOQQ - acquisition dates: 1994 | USGS/DOQQ                        |
| 2002        | Aerial Photograph. Scale: 1"=500' | Flight Year: 2002               | USGS                             |
| 2005        | Aerial Photograph. Scale: 1"=500' | Flight Year: 2005               | USDA/NAIP                        |
| 2009        | Aerial Photograph. Scale: 1"=500' | Flight Year: 2009               | USDA/NAIP                        |
| 2010        | Aerial Photograph. Scale: 1"=500' | Flight Year: 2010               | USDA/NAIP                        |
| 2012        | Aerial Photograph. Scale: 1"=500' | Flight Year: 2012               | USDA/NAIP                        |