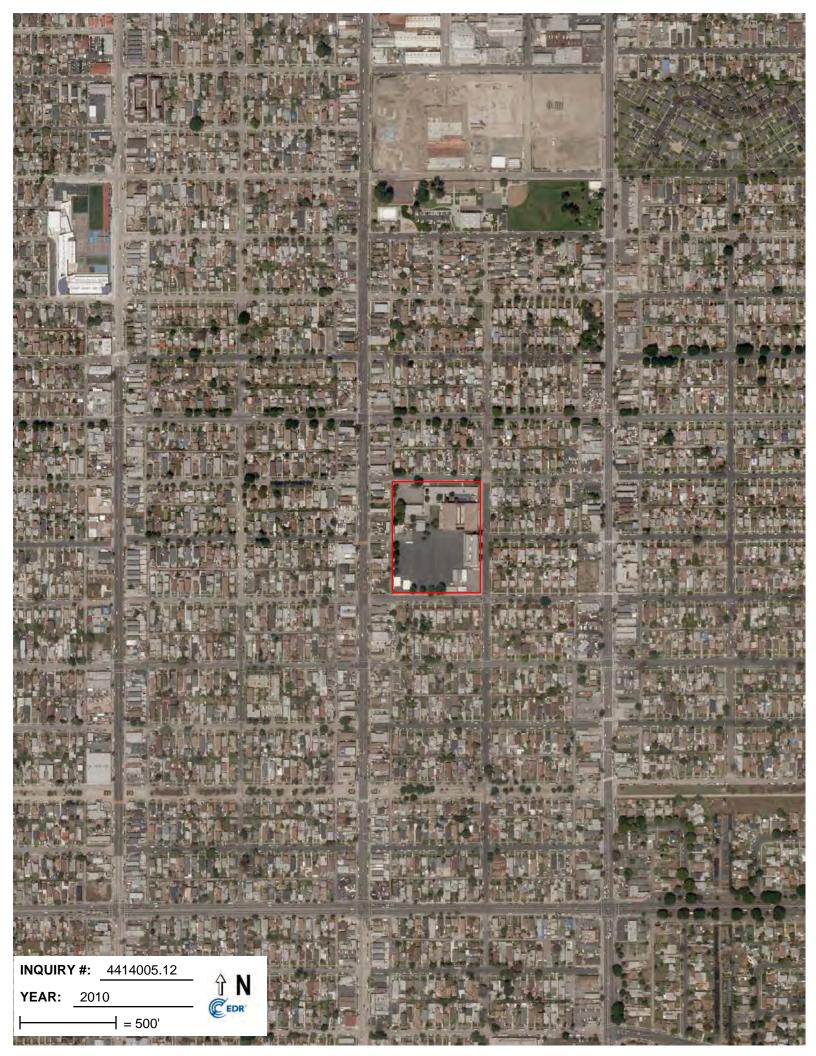

#### **Target Property:**

330 E 93rd St

Los Angeles, CA 90003

| <u>Year</u> | <u>Scale</u>                      | <u>Details</u>                  | <u>Source</u>                    |
|-------------|-----------------------------------|---------------------------------|----------------------------------|
| 1923        | Aerial Photograph. Scale: 1"=500' | Flight Year: 1923               | USGS                             |
| 1928        | Aerial Photograph. Scale: 1"=500' | Flight Year: 1928               | USGS                             |
| 1938        | Aerial Photograph. Scale: 1"=500' | Flight Year: 1938               | USGS                             |
| 1947        | Aerial Photograph. Scale: 1"=500' | Flight Year: 1947               | Fairchild                        |
| 1952        | Aerial Photograph. Scale: 1"=500' | Flight Year: 1952               | USGS                             |
| 1963        | Aerial Photograph. Scale: 1"=500' | Flight Year: 1963               | USGS                             |
| 1970        | Aerial Photograph. Scale: 1"=500' | Flight Year: 1970               | EDR Proprietary Brewster Pacific |
| 1972        | Aerial Photograph. Scale: 1"=500' | Flight Year: 1972               | EDR Proprietary Brewster Pacific |
| 1981        | Aerial Photograph. Scale: 1"=500' | Flight Year: 1981               | EDR Proprietary Brewster Pacific |
| 1989        | Aerial Photograph. Scale: 1"=500' | Flight Year: 1989               | USGS                             |
| 1994        | Aerial Photograph. Scale: 1"=500' | /DOQQ - acquisition dates: 1994 | USGS/DOQQ                        |
| 2002        | Aerial Photograph. Scale: 1"=500' | Flight Year: 2002               | USGS                             |
| 2005        | Aerial Photograph. Scale: 1"=500' | Flight Year: 2005               | USDA/NAIP                        |
| 2009        | Aerial Photograph. Scale: 1"=500' | Flight Year: 2009               | USDA/NAIP                        |
| 2010        | Aerial Photograph. Scale: 1"=500' | Flight Year: 2010               | USDA/NAIP                        |
| 2012        | Aerial Photograph. Scale: 1"=500' | Flight Year: 2012               | USDA/NAIP                        |