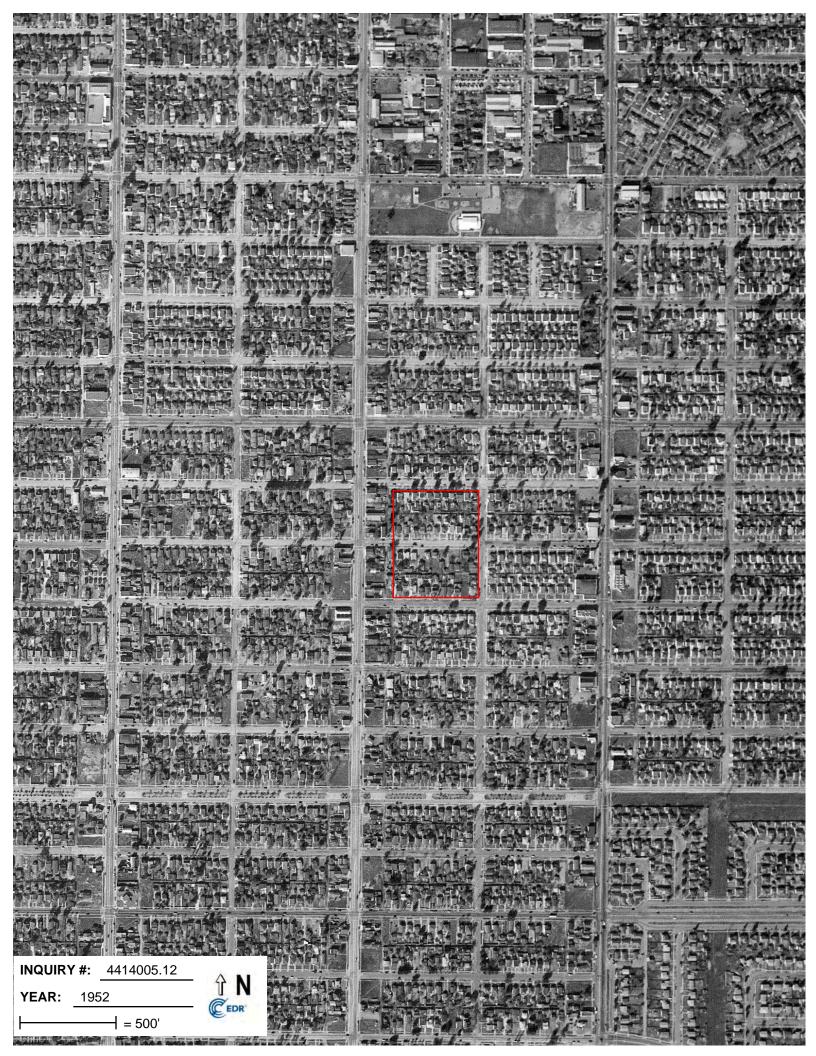

#### **Target Property:**

330 E 93rd St

Los Angeles, CA 90003

| <u>Year</u> | <u>Scale</u>                      | <u>Details</u>                  | <u>Source</u>                    |
|-------------|-----------------------------------|---------------------------------|----------------------------------|
| 1923        | Aerial Photograph. Scale: 1"=500' | Flight Year: 1923               | USGS                             |
| 1928        | Aerial Photograph. Scale: 1"=500' | Flight Year: 1928               | USGS                             |
| 1938        | Aerial Photograph. Scale: 1"=500' | Flight Year: 1938               | USGS                             |
| 1947        | Aerial Photograph. Scale: 1"=500' | Flight Year: 1947               | Fairchild                        |
| 1952        | Aerial Photograph. Scale: 1"=500' | Flight Year: 1952               | USGS                             |
| 1963        | Aerial Photograph. Scale: 1"=500' | Flight Year: 1963               | USGS                             |
| 1970        | Aerial Photograph. Scale: 1"=500' | Flight Year: 1970               | EDR Proprietary Brewster Pacific |
| 1972        | Aerial Photograph. Scale: 1"=500' | Flight Year: 1972               | EDR Proprietary Brewster Pacific |
| 1981        | Aerial Photograph. Scale: 1"=500' | Flight Year: 1981               | EDR Proprietary Brewster Pacific |
| 1989        | Aerial Photograph. Scale: 1"=500' | Flight Year: 1989               | USGS                             |
| 1994        | Aerial Photograph. Scale: 1"=500' | /DOQQ - acquisition dates: 1994 | USGS/DOQQ                        |
| 2002        | Aerial Photograph. Scale: 1"=500' | Flight Year: 2002               | USGS                             |
| 2005        | Aerial Photograph. Scale: 1"=500' | Flight Year: 2005               | USDA/NAIP                        |
| 2009        | Aerial Photograph. Scale: 1"=500' | Flight Year: 2009               | USDA/NAIP                        |
| 2010        | Aerial Photograph. Scale: 1"=500' | Flight Year: 2010               | USDA/NAIP                        |
| 2012        | Aerial Photograph. Scale: 1"=500' | Flight Year: 2012               | USDA/NAIP                        |