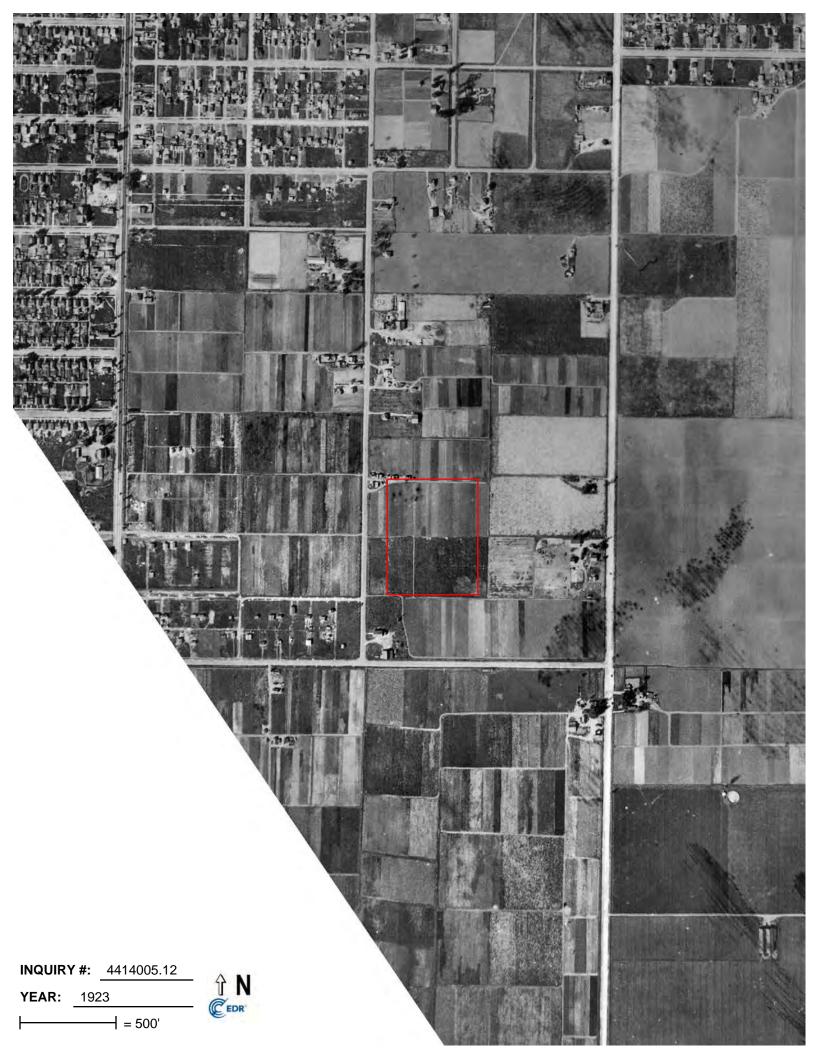

#### **Target Property:**

330 E 93rd St

Los Angeles, CA 90003

| <u>Year</u> | <u>Scale</u>                      | <u>Details</u>                  | <u>Source</u>                    |
|-------------|-----------------------------------|---------------------------------|----------------------------------|
| 1923        | Aerial Photograph. Scale: 1"=500' | Flight Year: 1923               | USGS                             |
| 1928        | Aerial Photograph. Scale: 1"=500' | Flight Year: 1928               | USGS                             |
| 1938        | Aerial Photograph. Scale: 1"=500' | Flight Year: 1938               | USGS                             |
| 1947        | Aerial Photograph. Scale: 1"=500' | Flight Year: 1947               | Fairchild                        |
| 1952        | Aerial Photograph. Scale: 1"=500' | Flight Year: 1952               | USGS                             |
| 1963        | Aerial Photograph. Scale: 1"=500' | Flight Year: 1963               | USGS                             |
| 1970        | Aerial Photograph. Scale: 1"=500' | Flight Year: 1970               | EDR Proprietary Brewster Pacific |
| 1972        | Aerial Photograph. Scale: 1"=500' | Flight Year: 1972               | EDR Proprietary Brewster Pacific |
| 1981        | Aerial Photograph. Scale: 1"=500' | Flight Year: 1981               | EDR Proprietary Brewster Pacific |
| 1989        | Aerial Photograph. Scale: 1"=500' | Flight Year: 1989               | USGS                             |
| 1994        | Aerial Photograph. Scale: 1"=500' | /DOQQ - acquisition dates: 1994 | USGS/DOQQ                        |
| 2002        | Aerial Photograph. Scale: 1"=500' | Flight Year: 2002               | USGS                             |
| 2005        | Aerial Photograph. Scale: 1"=500' | Flight Year: 2005               | USDA/NAIP                        |
| 2009        | Aerial Photograph. Scale: 1"=500' | Flight Year: 2009               | USDA/NAIP                        |
| 2010        | Aerial Photograph. Scale: 1"=500' | Flight Year: 2010               | USDA/NAIP                        |
| 2012        | Aerial Photograph. Scale: 1"=500' | Flight Year: 2012               | USDA/NAIP                        |