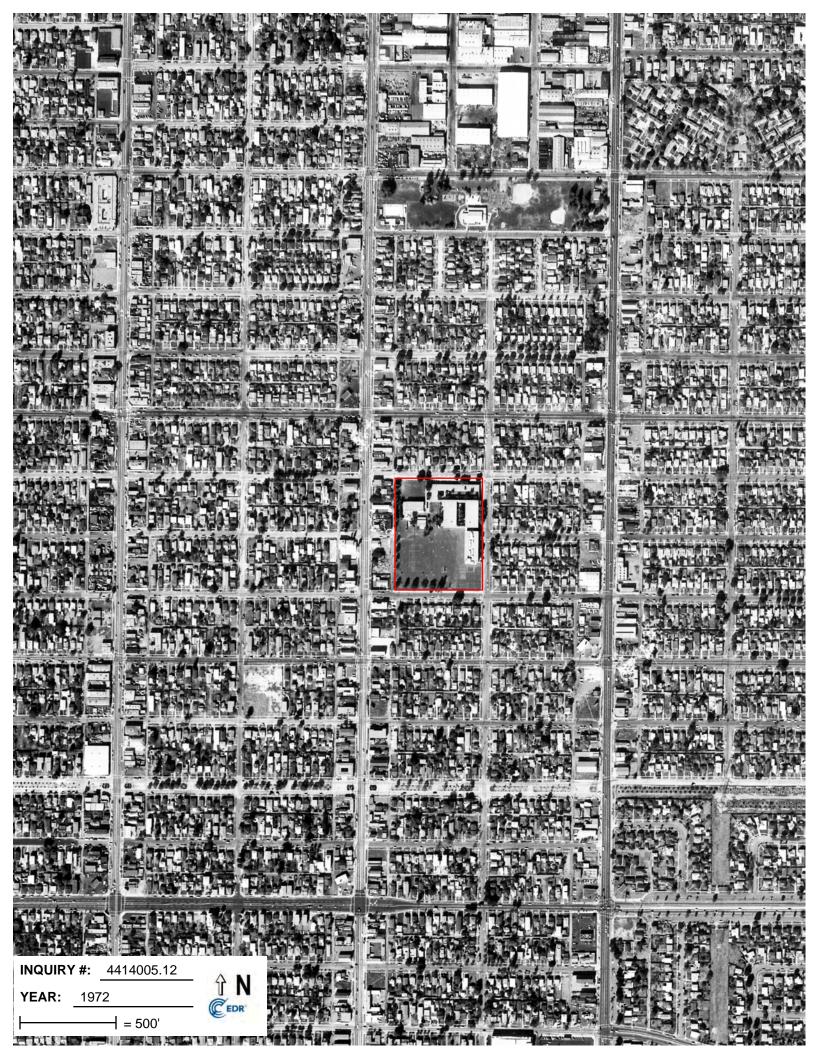

#### **Target Property:**

330 E 93rd St

Los Angeles, CA 90003

| <u>Year</u> | <u>Scale</u>                      | <u>Details</u>                  | <u>Source</u>                    |
|-------------|-----------------------------------|---------------------------------|----------------------------------|
| 1923        | Aerial Photograph. Scale: 1"=500' | Flight Year: 1923               | USGS                             |
| 1928        | Aerial Photograph. Scale: 1"=500' | Flight Year: 1928               | USGS                             |
| 1938        | Aerial Photograph. Scale: 1"=500' | Flight Year: 1938               | USGS                             |
| 1947        | Aerial Photograph. Scale: 1"=500' | Flight Year: 1947               | Fairchild                        |
| 1952        | Aerial Photograph. Scale: 1"=500' | Flight Year: 1952               | USGS                             |
| 1963        | Aerial Photograph. Scale: 1"=500' | Flight Year: 1963               | USGS                             |
| 1970        | Aerial Photograph. Scale: 1"=500' | Flight Year: 1970               | EDR Proprietary Brewster Pacific |
| 1972        | Aerial Photograph. Scale: 1"=500' | Flight Year: 1972               | EDR Proprietary Brewster Pacific |
| 1981        | Aerial Photograph. Scale: 1"=500' | Flight Year: 1981               | EDR Proprietary Brewster Pacific |
| 1989        | Aerial Photograph. Scale: 1"=500' | Flight Year: 1989               | USGS                             |
| 1994        | Aerial Photograph. Scale: 1"=500' | /DOQQ - acquisition dates: 1994 | USGS/DOQQ                        |
| 2002        | Aerial Photograph. Scale: 1"=500' | Flight Year: 2002               | USGS                             |
| 2005        | Aerial Photograph. Scale: 1"=500' | Flight Year: 2005               | USDA/NAIP                        |
| 2009        | Aerial Photograph. Scale: 1"=500' | Flight Year: 2009               | USDA/NAIP                        |
| 2010        | Aerial Photograph. Scale: 1"=500' | Flight Year: 2010               | USDA/NAIP                        |
| 2012        | Aerial Photograph. Scale: 1"=500' | Flight Year: 2012               | USDA/NAIP                        |