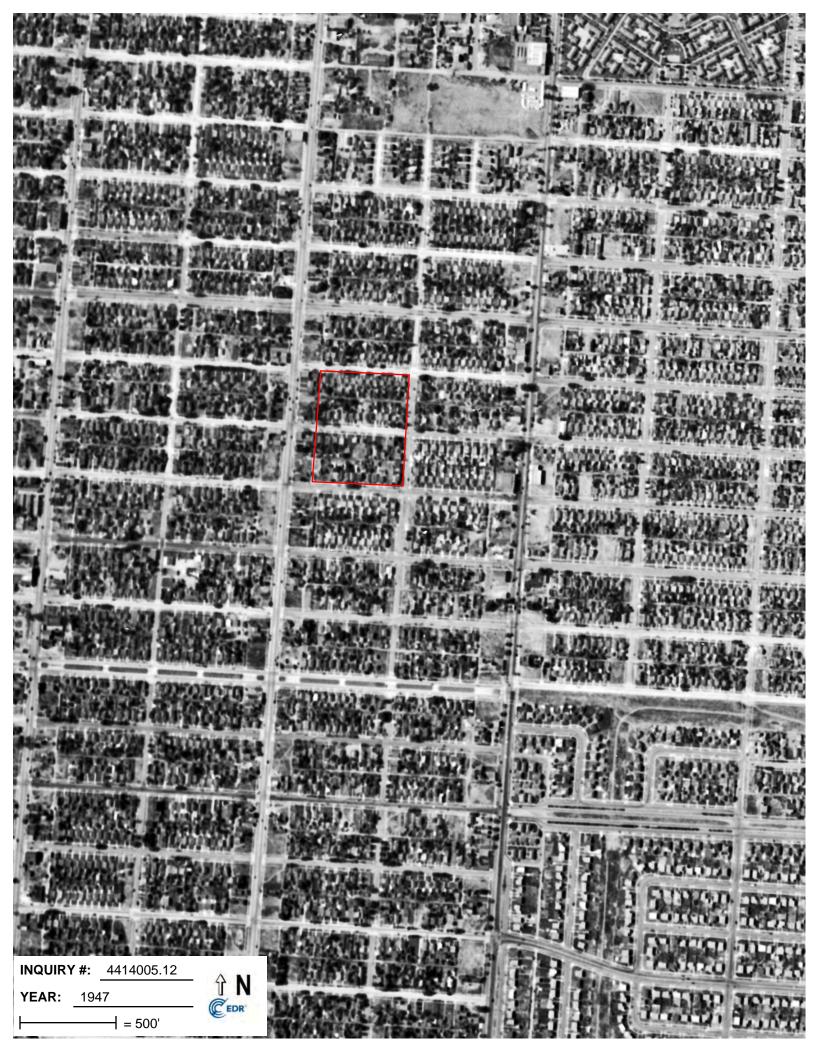

#### **Target Property:**

330 E 93rd St

Los Angeles, CA 90003

| <u>Year</u> | <u>Scale</u>                      | <u>Details</u>                  | <u>Source</u>                    |
|-------------|-----------------------------------|---------------------------------|----------------------------------|
| 1923        | Aerial Photograph. Scale: 1"=500' | Flight Year: 1923               | USGS                             |
| 1928        | Aerial Photograph. Scale: 1"=500' | Flight Year: 1928               | USGS                             |
| 1938        | Aerial Photograph. Scale: 1"=500' | Flight Year: 1938               | USGS                             |
| 1947        | Aerial Photograph. Scale: 1"=500' | Flight Year: 1947               | Fairchild                        |
| 1952        | Aerial Photograph. Scale: 1"=500' | Flight Year: 1952               | USGS                             |
| 1963        | Aerial Photograph. Scale: 1"=500' | Flight Year: 1963               | USGS                             |
| 1970        | Aerial Photograph. Scale: 1"=500' | Flight Year: 1970               | EDR Proprietary Brewster Pacific |
| 1972        | Aerial Photograph. Scale: 1"=500' | Flight Year: 1972               | EDR Proprietary Brewster Pacific |
| 1981        | Aerial Photograph. Scale: 1"=500' | Flight Year: 1981               | EDR Proprietary Brewster Pacific |
| 1989        | Aerial Photograph. Scale: 1"=500' | Flight Year: 1989               | USGS                             |
| 1994        | Aerial Photograph. Scale: 1"=500' | /DOQQ - acquisition dates: 1994 | USGS/DOQQ                        |
| 2002        | Aerial Photograph. Scale: 1"=500' | Flight Year: 2002               | USGS                             |
| 2005        | Aerial Photograph. Scale: 1"=500' | Flight Year: 2005               | USDA/NAIP                        |
| 2009        | Aerial Photograph. Scale: 1"=500' | Flight Year: 2009               | USDA/NAIP                        |
| 2010        | Aerial Photograph. Scale: 1"=500' | Flight Year: 2010               | USDA/NAIP                        |
| 2012        | Aerial Photograph. Scale: 1"=500' | Flight Year: 2012               | USDA/NAIP                        |