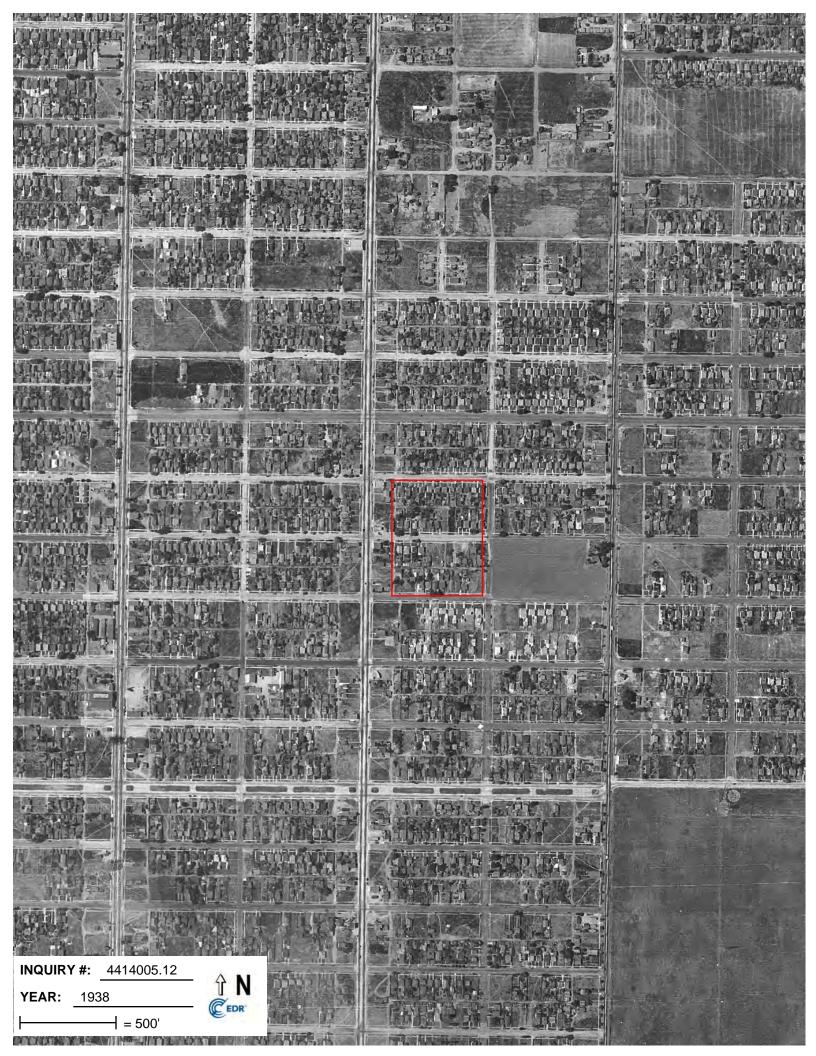

#### **Target Property:**

330 E 93rd St

Los Angeles, CA 90003

| <u>Year</u> | <u>Scale</u>                      | <u>Details</u>                  | <u>Source</u>                    |
|-------------|-----------------------------------|---------------------------------|----------------------------------|
| 1923        | Aerial Photograph. Scale: 1"=500' | Flight Year: 1923               | USGS                             |
| 1928        | Aerial Photograph. Scale: 1"=500' | Flight Year: 1928               | USGS                             |
| 1938        | Aerial Photograph. Scale: 1"=500' | Flight Year: 1938               | USGS                             |
| 1947        | Aerial Photograph. Scale: 1"=500' | Flight Year: 1947               | Fairchild                        |
| 1952        | Aerial Photograph. Scale: 1"=500' | Flight Year: 1952               | USGS                             |
| 1963        | Aerial Photograph. Scale: 1"=500' | Flight Year: 1963               | USGS                             |
| 1970        | Aerial Photograph. Scale: 1"=500' | Flight Year: 1970               | EDR Proprietary Brewster Pacific |
| 1972        | Aerial Photograph. Scale: 1"=500' | Flight Year: 1972               | EDR Proprietary Brewster Pacific |
| 1981        | Aerial Photograph. Scale: 1"=500' | Flight Year: 1981               | EDR Proprietary Brewster Pacific |
| 1989        | Aerial Photograph. Scale: 1"=500' | Flight Year: 1989               | USGS                             |
| 1994        | Aerial Photograph. Scale: 1"=500' | /DOQQ - acquisition dates: 1994 | USGS/DOQQ                        |
| 2002        | Aerial Photograph. Scale: 1"=500' | Flight Year: 2002               | USGS                             |
| 2005        | Aerial Photograph. Scale: 1"=500' | Flight Year: 2005               | USDA/NAIP                        |
| 2009        | Aerial Photograph. Scale: 1"=500' | Flight Year: 2009               | USDA/NAIP                        |
| 2010        | Aerial Photograph. Scale: 1"=500' | Flight Year: 2010               | USDA/NAIP                        |
| 2012        | Aerial Photograph. Scale: 1"=500' | Flight Year: 2012               | USDA/NAIP                        |