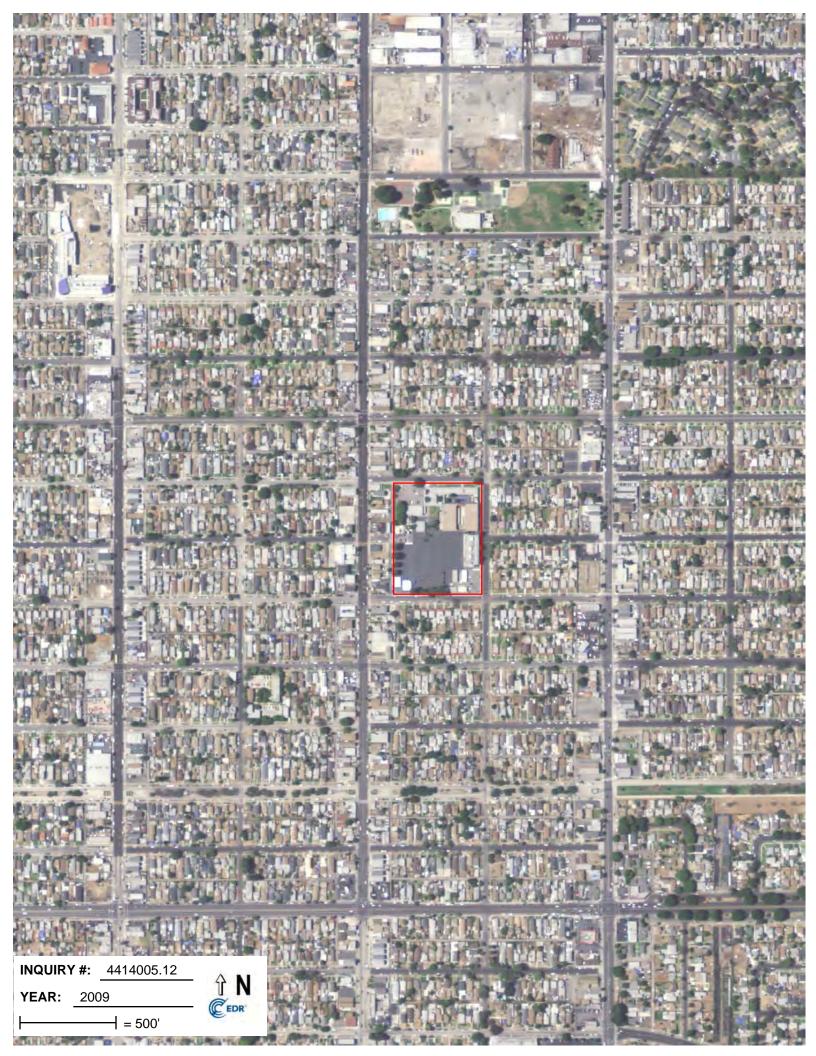

#### **Target Property:**

330 E 93rd St

Los Angeles, CA 90003

| <u>Year</u> | <u>Scale</u>                      | <u>Details</u>                  | <u>Source</u>                    |
|-------------|-----------------------------------|---------------------------------|----------------------------------|
| 1923        | Aerial Photograph. Scale: 1"=500' | Flight Year: 1923               | USGS                             |
| 1928        | Aerial Photograph. Scale: 1"=500' | Flight Year: 1928               | USGS                             |
| 1938        | Aerial Photograph. Scale: 1"=500' | Flight Year: 1938               | USGS                             |
| 1947        | Aerial Photograph. Scale: 1"=500' | Flight Year: 1947               | Fairchild                        |
| 1952        | Aerial Photograph. Scale: 1"=500' | Flight Year: 1952               | USGS                             |
| 1963        | Aerial Photograph. Scale: 1"=500' | Flight Year: 1963               | USGS                             |
| 1970        | Aerial Photograph. Scale: 1"=500' | Flight Year: 1970               | EDR Proprietary Brewster Pacific |
| 1972        | Aerial Photograph. Scale: 1"=500' | Flight Year: 1972               | EDR Proprietary Brewster Pacific |
| 1981        | Aerial Photograph. Scale: 1"=500' | Flight Year: 1981               | EDR Proprietary Brewster Pacific |
| 1989        | Aerial Photograph. Scale: 1"=500' | Flight Year: 1989               | USGS                             |
| 1994        | Aerial Photograph. Scale: 1"=500' | /DOQQ - acquisition dates: 1994 | USGS/DOQQ                        |
| 2002        | Aerial Photograph. Scale: 1"=500' | Flight Year: 2002               | USGS                             |
| 2005        | Aerial Photograph. Scale: 1"=500' | Flight Year: 2005               | USDA/NAIP                        |
| 2009        | Aerial Photograph. Scale: 1"=500' | Flight Year: 2009               | USDA/NAIP                        |
| 2010        | Aerial Photograph. Scale: 1"=500' | Flight Year: 2010               | USDA/NAIP                        |
| 2012        | Aerial Photograph. Scale: 1"=500' | Flight Year: 2012               | USDA/NAIP                        |