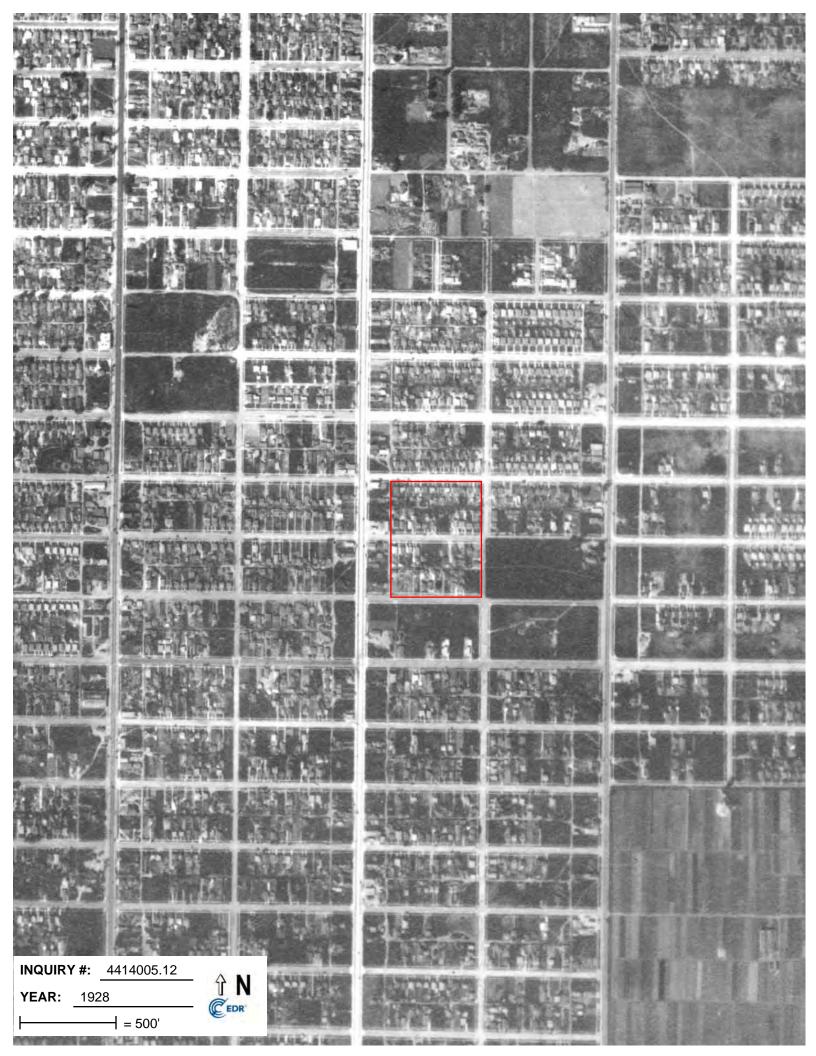

#### **Target Property:**

330 E 93rd St

Los Angeles, CA 90003

| <u>Year</u> | <u>Scale</u>                      | <u>Details</u>                  | <u>Source</u>                    |
|-------------|-----------------------------------|---------------------------------|----------------------------------|
| 1923        | Aerial Photograph. Scale: 1"=500' | Flight Year: 1923               | USGS                             |
| 1928        | Aerial Photograph. Scale: 1"=500' | Flight Year: 1928               | USGS                             |
| 1938        | Aerial Photograph. Scale: 1"=500' | Flight Year: 1938               | USGS                             |
| 1947        | Aerial Photograph. Scale: 1"=500' | Flight Year: 1947               | Fairchild                        |
| 1952        | Aerial Photograph. Scale: 1"=500' | Flight Year: 1952               | USGS                             |
| 1963        | Aerial Photograph. Scale: 1"=500' | Flight Year: 1963               | USGS                             |
| 1970        | Aerial Photograph. Scale: 1"=500' | Flight Year: 1970               | EDR Proprietary Brewster Pacific |
| 1972        | Aerial Photograph. Scale: 1"=500' | Flight Year: 1972               | EDR Proprietary Brewster Pacific |
| 1981        | Aerial Photograph. Scale: 1"=500' | Flight Year: 1981               | EDR Proprietary Brewster Pacific |
| 1989        | Aerial Photograph. Scale: 1"=500' | Flight Year: 1989               | USGS                             |
| 1994        | Aerial Photograph. Scale: 1"=500' | /DOQQ - acquisition dates: 1994 | USGS/DOQQ                        |
| 2002        | Aerial Photograph. Scale: 1"=500' | Flight Year: 2002               | USGS                             |
| 2005        | Aerial Photograph. Scale: 1"=500' | Flight Year: 2005               | USDA/NAIP                        |
| 2009        | Aerial Photograph. Scale: 1"=500' | Flight Year: 2009               | USDA/NAIP                        |
| 2010        | Aerial Photograph. Scale: 1"=500' | Flight Year: 2010               | USDA/NAIP                        |
| 2012        | Aerial Photograph. Scale: 1"=500' | Flight Year: 2012               | USDA/NAIP                        |