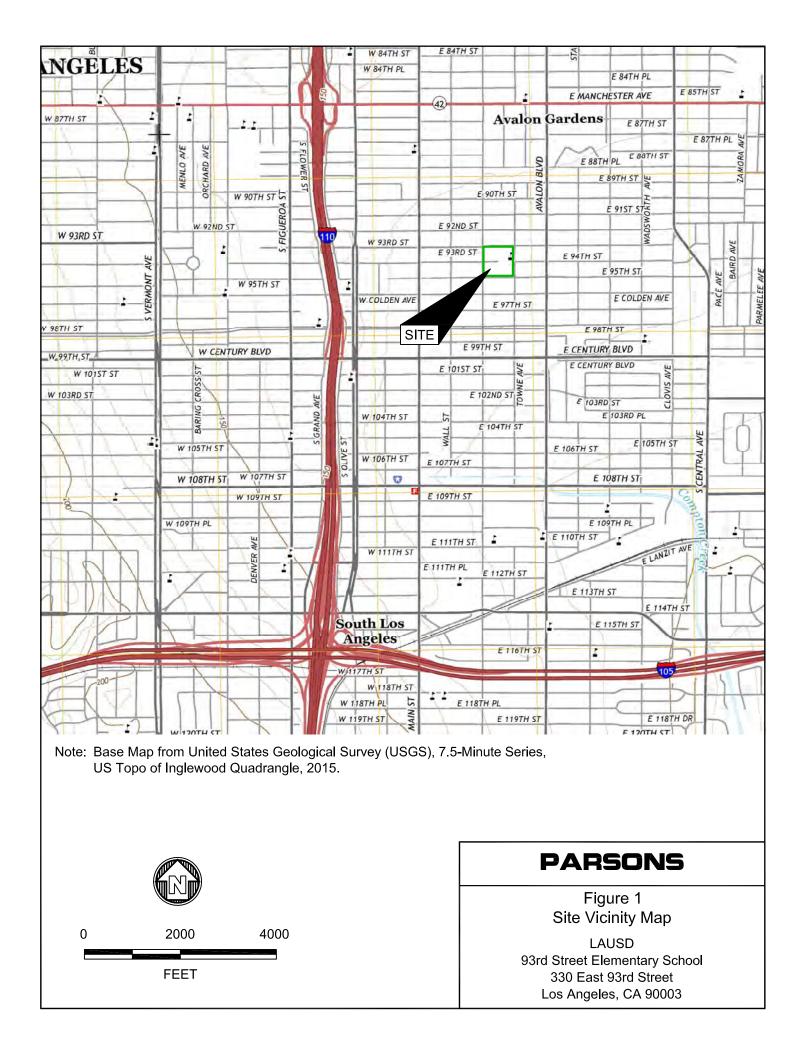

## 1. Introduction

Parsons has prepared this Soil Removal Report on behalf of the Los Angeles Unified School District (LAUSD). This report summarizes soil removal activities at the 93<sup>rd</sup> Street Elementary School at 330 East 93<sup>rd</sup> Street in Los Angeles, California. LAUSD's 93rd Street Elementary School campus (the Campus) is located at 330 East 93rd Street, Los Angeles, CA 90003. The Campus is bounded by 93rd Street to the north, Towne Avenue to the east, 95th Street to the south, and an alley to the west. Residential and commercial properties facing South San Pedro Street are located west of the alley (Figure 1). The School property is currently an active school site. The Campus consists of existing school buildings and playground areas. The Campus is on one parcel that is approximately 6.44 acres (Figure 2). A *Preliminary Environmental Assessment Equivalent* (PEAE) report was prepared by Parsons in June 2016, which evaluated a portion of the Campus scheduled for redevelopment (Site) for potential environmental impacts. The subject evaluation area (Site) is approximately 1.7 acres within the Campus footprint, encompassing the existing auditorium, kitchen, lunch pergola, and northwestern portion of the playground (Figure 3). Off-Site locations may be within the Campus but outside of the Site.