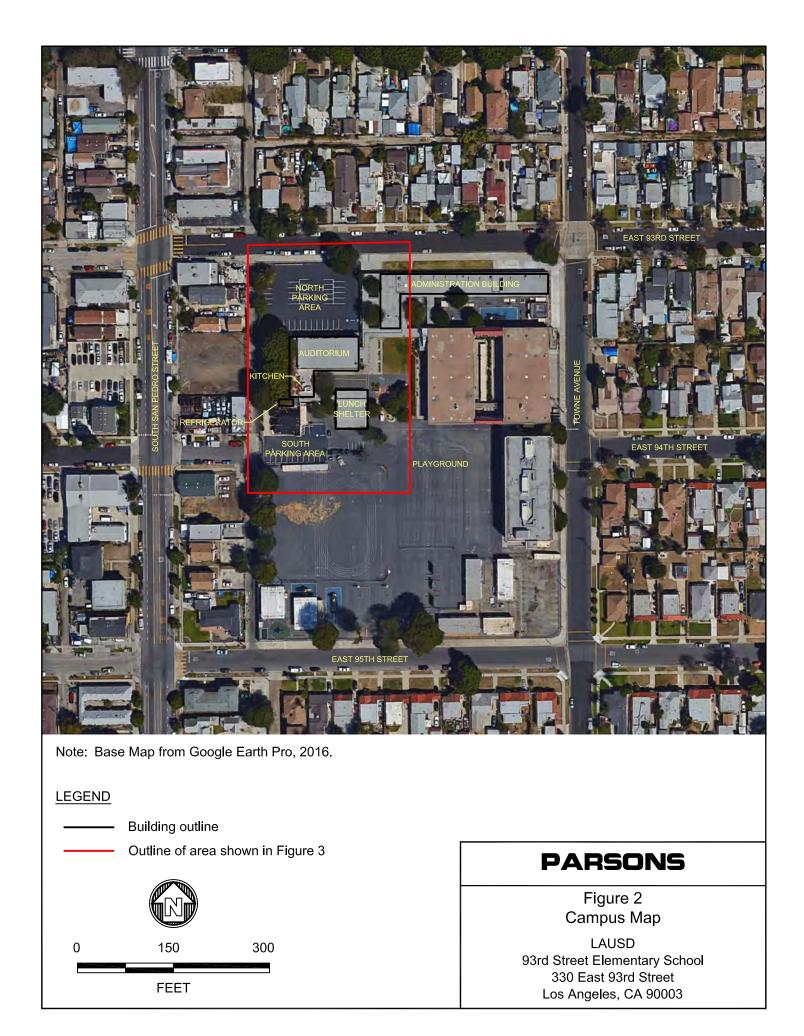

## 1. Introduction

Parsons has prepared this Soil Removal Report on behalf of the Los Angeles Unified School District (LAUSD). This report summarizes soil removal activities at the 93<sup>rd</sup> Street Elementary School at 330 East 93<sup>rd</sup> Street in Los Angeles, California. LAUSD's 93rd Street Elementary School campus (the Campus) is located at 330 East 93rd Street, Los Angeles, CA 90003. The Campus is bounded by 93rd Street to the north, Towne Avenue to the east, 95th Street to the south, and an alley to the west. Residential and commercial properties facing South San Pedro Street are located west of the alley (Figure 1). The School property is currently an active school site. The Campus consists of existing school buildings and playground areas. The Campus is on one parcel that is approximately 6.44 acres (Figure 2). A *Preliminary Environmental Assessment Equivalent* (PEAE) report was prepared by Parsons in June 2016, which evaluated a portion of the Campus scheduled for redevelopment (Site) for potential environmental impacts. The subject evaluation area (Site) is approximately 1.7 acres within the Campus footprint, encompassing the existing auditorium, kitchen, lunch pergola, and northwestern portion of the playground (Figure 3). Off-Site locations may be within the Campus but outside of the Site.