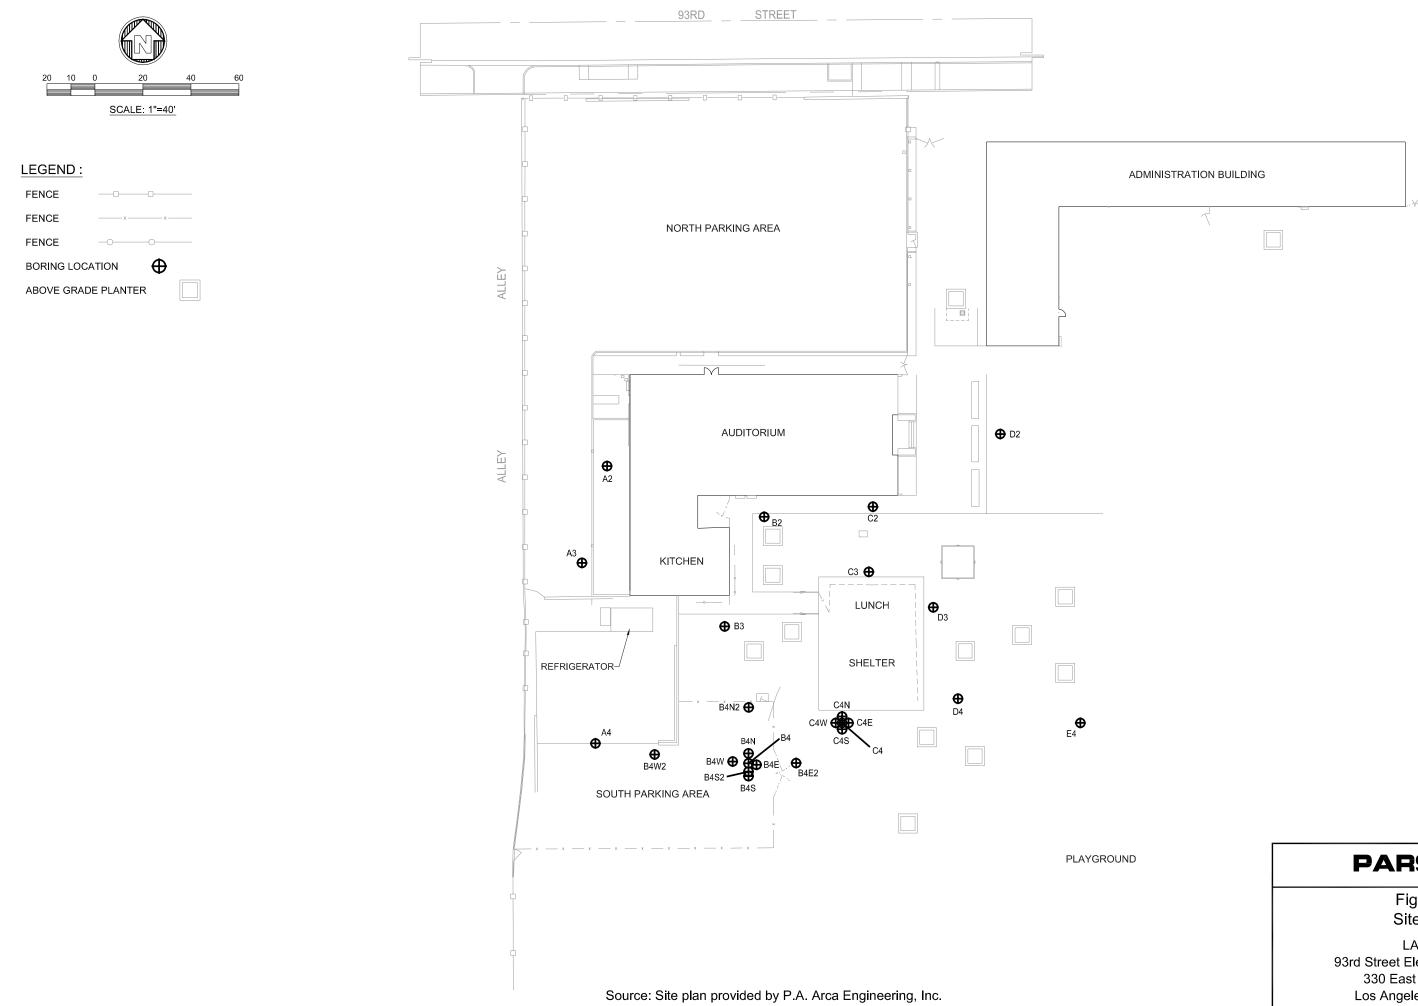

## 1. Introduction

Parsons has prepared this Soil Removal Report on behalf of the Los Angeles Unified School District (LAUSD). This report summarizes soil removal activities at the 93<sup>rd</sup> Street Elementary School at 330 East 93<sup>rd</sup> Street in Los Angeles, California. LAUSD's 93rd Street Elementary School campus (the Campus) is located at 330 East 93rd Street, Los Angeles, CA 90003. The Campus is bounded by 93rd Street to the north, Towne Avenue to the east, 95th Street to the south, and an alley to the west. Residential and commercial properties facing South San Pedro Street are located west of the alley (Figure 1). The School property is currently an active school site. The Campus consists of existing school buildings and playground areas. The Campus is on one parcel that is approximately 6.44 acres (Figure 2). A *Preliminary Environmental Assessment Equivalent* (PEAE) report was prepared by Parsons in June 2016, which evaluated a portion of the Campus scheduled for redevelopment (Site) for potential environmental impacts. The subject evaluation area (Site) is approximately 1.7 acres within the Campus footprint, encompassing the existing auditorium, kitchen, lunch pergola, and northwestern portion of the playground (Figure 3). Off-Site locations may be within the Campus but outside of the Site.

### PARSONS

Figure 3 Site Plan

LAUSD 93rd Street Elementary School 330 East 93rd Street Los Angeles, CA 90003

Los Angeles, CA 90003