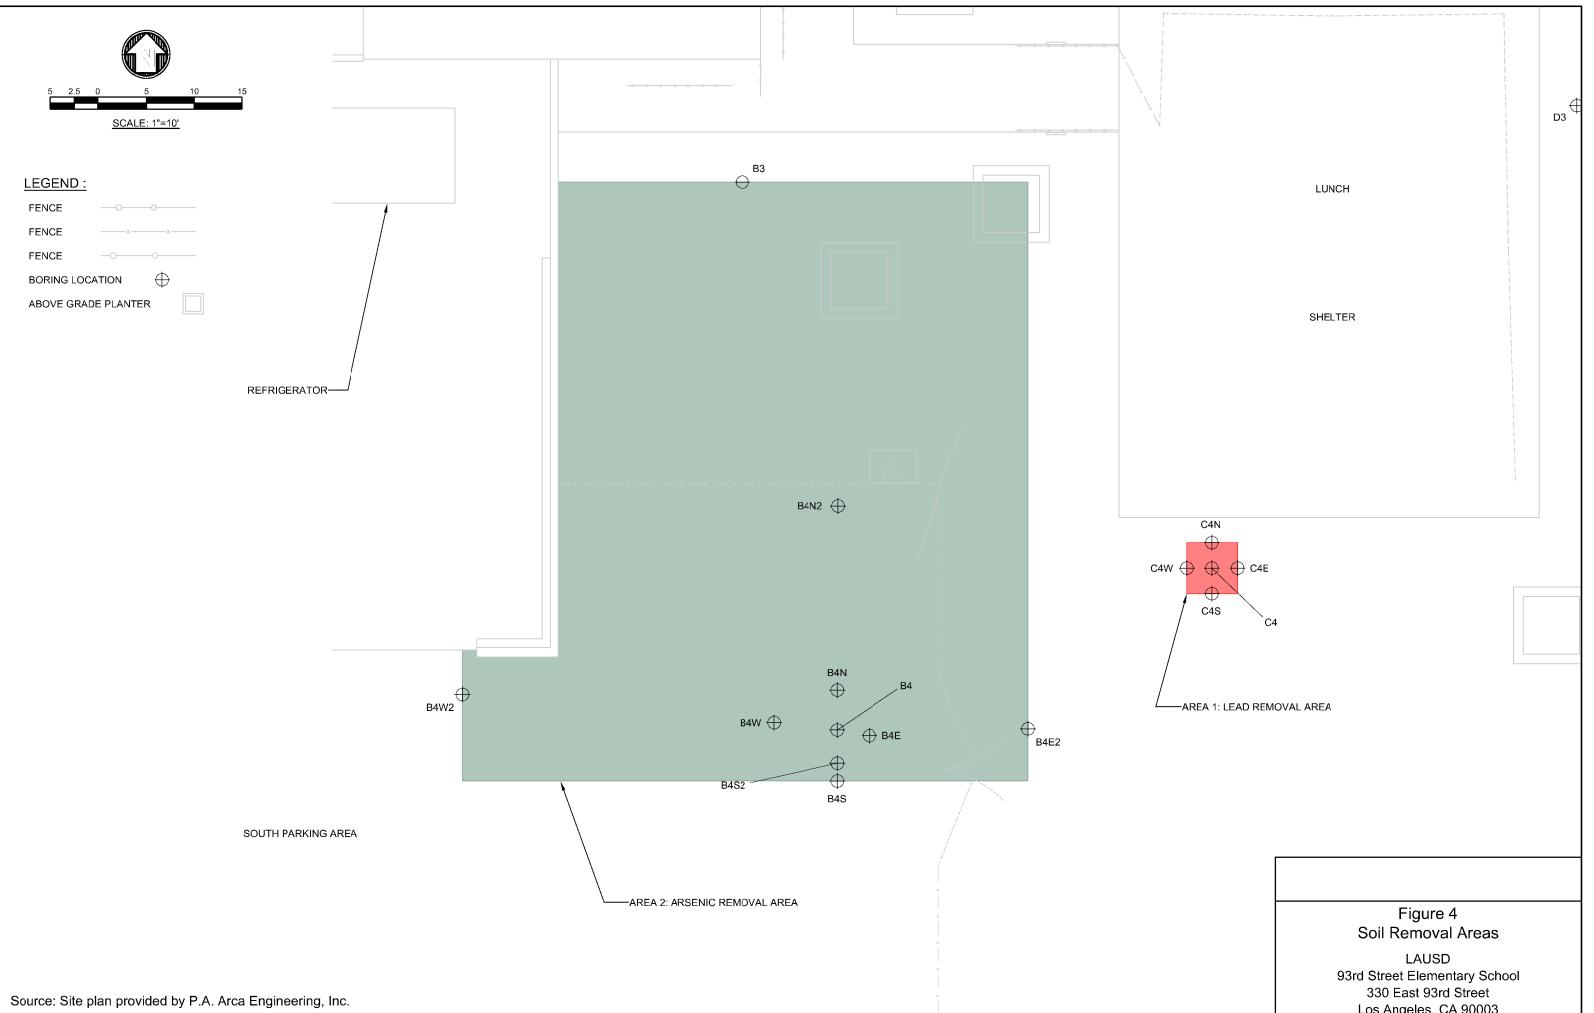

The PEAE found the presence of lead, arsenic, pesticides, in soil within the redevelopment area. Soil sampling and analyses was conducted as part of the PEAE, and two areas (Figure 4) were identified within the redevelopment area in which concentrations of arsenic or lead in soil exceeded acceptable levels for a school site. As discussed in the PEAE, Site specific cleanup goals (SSCG) were established based on the California Department of Toxic Substances Control (DTSC) and California Environmental Protection Agency (CalEPA) Office of Environmental Health Hazard Assessment (OEHHA) criteria for lead, arsenic, and pesticides in soil (DTSC, 2007; OEHHA, 2009; DTSC, 2015). All lead sample results were under the primary SSCG of a 95% Upper Confidence Limit (UCL) of 80 mg/kg lead in soil. One sample was above the secondary SSCG of 5 mg/L STLC for lead. One area was identified as containing soil with arsenic concentrations above the SSCG of 12 mg/kg. No soil samples contained pesticides above SSGCs and no further action is needed to address pesticides within the redevelopment area.

Per the request of LAUSD, soil was excavated and disposed offsite from two areas;

 Area 1 – 8 foot (ft) by 8 ft area south of the old lunch shelter and east of the southern parking lot was excavated to 2.5 feet below ground surface (bgs) to remove lead impacted California-hazardous (i.e., non-Resource Conservation and Recovery [RCRA] hazardous) soil.  Area 2 – Approximately 3,227 square ft area on the south of the kitchen extending into the southern parking area to remove non-hazardous soil impacted with arsenic above levels acceptable for a school site.

Four step-out borings were advanced four lateral feet from boring C4, and soil samples were collected at 6-inch intervals to 3 ft bgs. Samples from 2 ft bgs from each of the step-out borings were analyzed. Results from borings to the east (boring C4E), west (boring C4W), and south (boring C4S) yielded analytical results for lead below the SSCG. In the boring to the north (C4N) at 2.0 ft bgs, the sample results were 91 mg/kg lead and 0.79 mg/L STLC for lead. A step-down sample was analyzed from boring C4N at 2.5 ft bgs, and 4.3 mg/kg lead was reported. These results indicate that the non-RCRA hazardous soil is defined by borings C4E, C4W, C4S, and C4N (Figure 4).

Additional step-out soil samples were collected halfway between the location of boring B4 and the next adjacent boring with a sample result below the SSCG. Arsenic concentrations in these step-out borings at 0.5 ft bgs were below the SSCG to the east and west (2.6 mg/kg in B4E2 and 8.0 mg/kg in B4W2, respectively) and above the SSCG to the north (21 mg/kg in B4N2). Arsenic in soil is defined by concentrations below the SSCG in boring B4S to the south, boring B4E2 to the east, boring B4W2 to the west, and boring B3 to the north (Figure 4).

Soil excavation consisted of the removal of lead-impacted soil to a depth of 2.5 ft bgs in Area 1 and arsenic-impacted soil to a depth of 12 inches bgs in Area 2 (Figure 4).

Waste characterization to support soil disposal was conducted based on analytical results from soil samples collected prior to excavation. The samples were analyzed for lead and arsenic using United States Environmental Protection Agency (EPA) Method 6010B. In addition, STLC and TCLP results were used to characterize the waste. Based on the analytical results from samples collected, the lead-impacted soil was characterized as California-hazardous waste. The arsenic-impacted soil was characterized as non-hazardous waste.