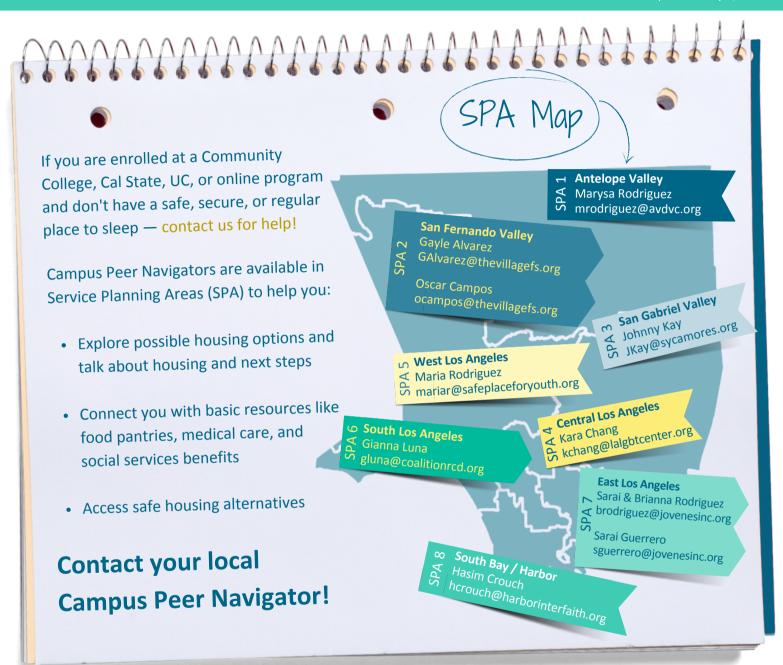

## Do you have a safe place to

## **SLEEP TONIGHT?**

Updated May 2, 2023

## Campus Peer Navigators are co-located at the following colleges:

**SPA 1** Antelope Valley College

PA 2 College of the Canyons, Glendale
Community College, Los Angeles Valley
College, Los Angeles Mission College, Pierce
Community College

SPA 3 Citrus College, Pasadena City College, Mt. San Antonio College

SPA 4 Los Angeles City College, Los Angeles Trade Tech College

SPA 5 Santa Monica College, West Los Angeles
Community College

SPA 6 Compton College, Los Angeles Southwes
College

SPA 7 Cerritos Community College, East Los Angeles College, ELAC South Gate Campus, Rio Hondo College

SPA 8 El Camino College, Long Beach City College, Los Angeles Harbor Community College

@lansaorg

@lahomeless