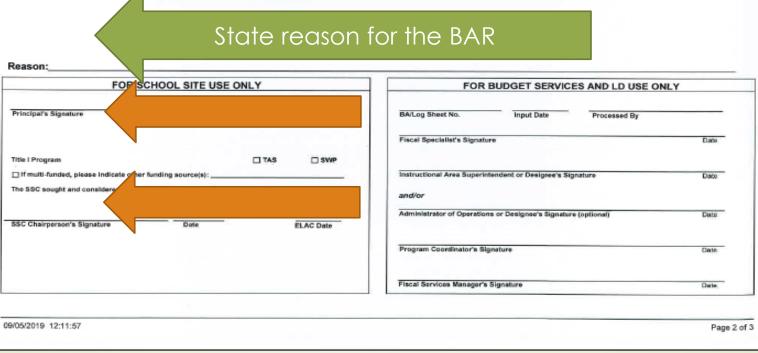

#### > Necessary

The proposed expenditure appropriately addresses one or more program needs identified and targeted in the school's SPSA.

NOTE: The expenditure must be specifically described and budgeted in the School Plan for Student Achievement (SPSA).