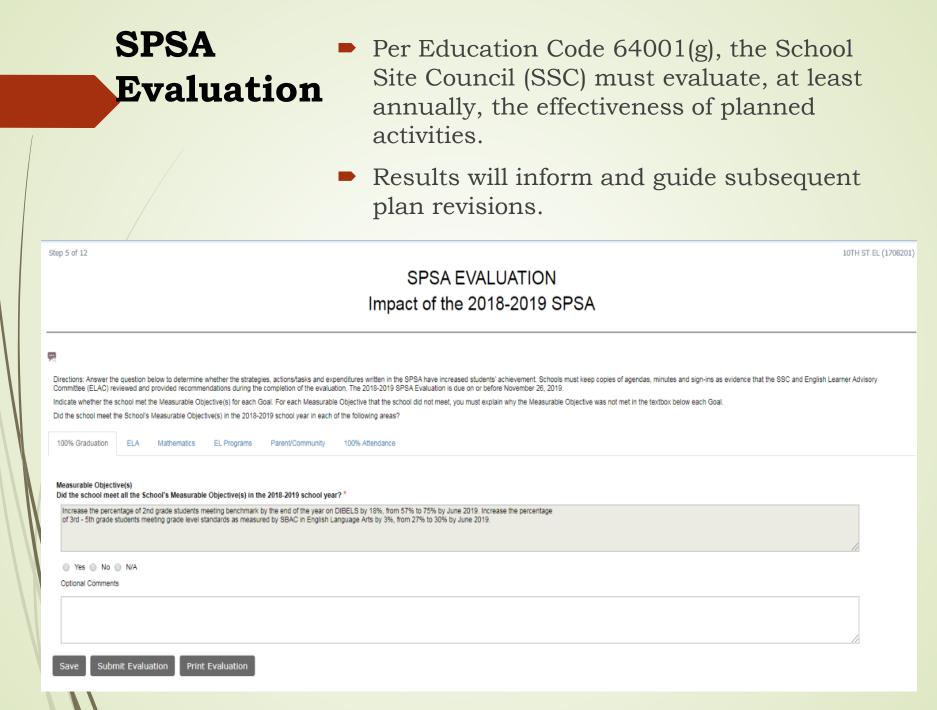

### School Plan for Student Achievement (SPSA)

 California Education Code 64001 requires that all schools participating in programs funded through the Consolidated
 Application (Con App) develop a SPSA.

The goal of the SPSA is to ensure that schools have one comprehensive plan to meet all the categorical program needs.