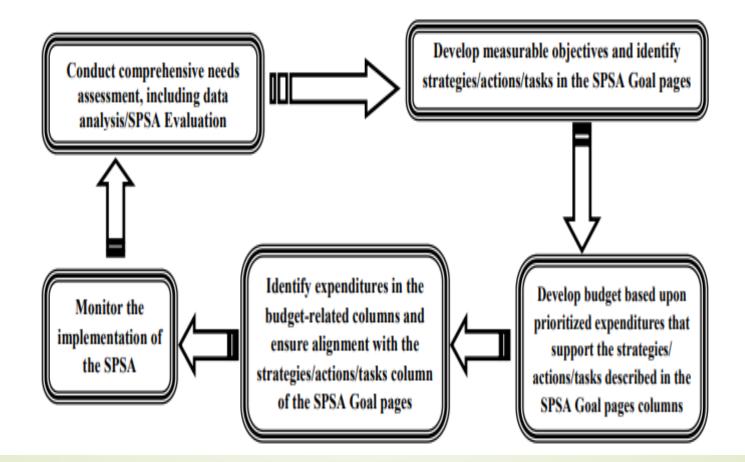

## **SPSA CYCLE**

The flow chart below illustrates the cycle of continuous improvement in the development of the SPSA.