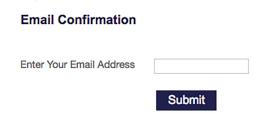

**Step 4** – Enter your email address and click the **Submit** button.

**Step 5** -An activation email will be sent to your email account.

<u>Step 6</u> – Check your email and activate your account by selecting the **Reset my LAUSD Account Password** link.