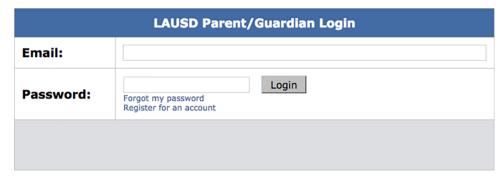

## LAUSD PASSport Quick Guide - Resetting an LAUSD Account Password

This Quick Guide provides instructions for resetting an LAUSD Account password.

http://passportapp.lausd.net/parentaccess/

**Step 1** – Select the **Forgot My Password** link on the login screen.