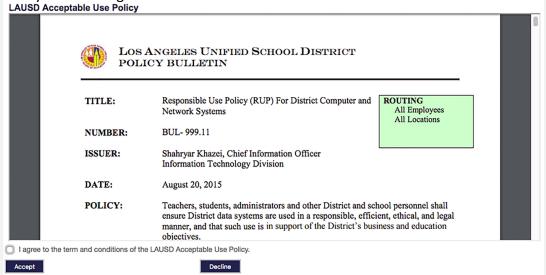

Create password or Reset my password

**Step 3** – Review the District's Responsible Use Policy (RUP). Check the box next to "I agree with the terms and conditions of LAUSD." Indicate whether you accept the conditions by clicking on the **Accept** button or the **Decline** button. You will not be able to create a PASSport account if you do not agree to the RUP terms and conditions.