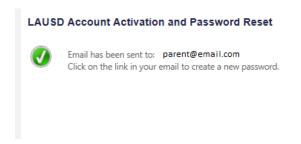

**Step 4** – Enter your email address and click the **Submit** button.

**Step 5** -An activation email will be sent to your email account.

<u>Step 6</u> – Check your email and activate your account by selecting the **Reset my LAUSD Account Password** link.