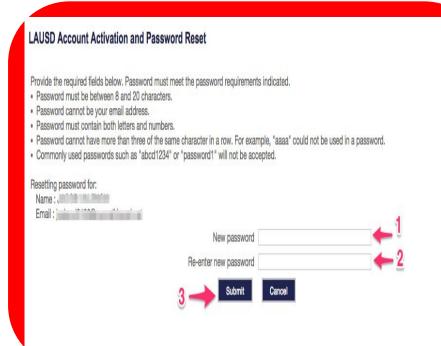

LAUSD Account Activation and Password Reset
Click on the link below to activate your account or reset your password

Activate your Account or Reset your password

Read the RUP

Select: Agree

Select: Accept

- Input: "District ID"
- Input: "Date of Birth
- Input: "PIN"
- Select: Next

- Input a secure password
- Re-enter secure password
- Select: Submit