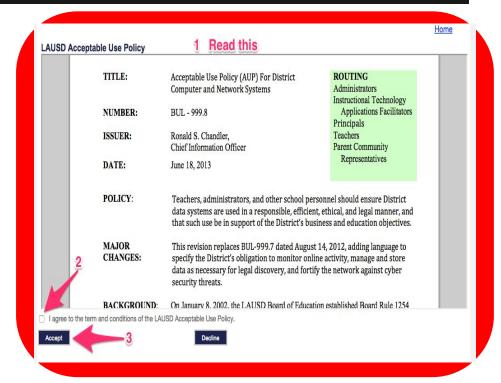

LAUSD Account Activation and Password Reset
Click on the link below to activate your account or reset your password

Activate your Account or Reset your password

Read the RUP

Select: Agree

Select: Accept

- Input: "District ID"
- Input: "Date of Birth
- Input: "PIN"
- Select: Next