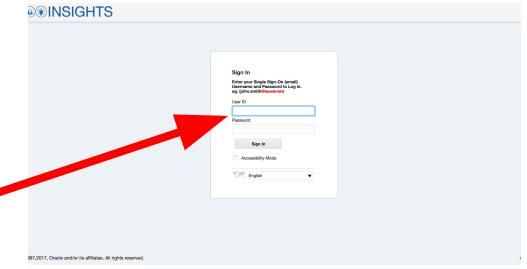

# Teacher Steps

**Get Data** 

• Go to:

GetData.lausd.net and login with your SSO

Select:

**MyData** 

Select:

**Classroom** 