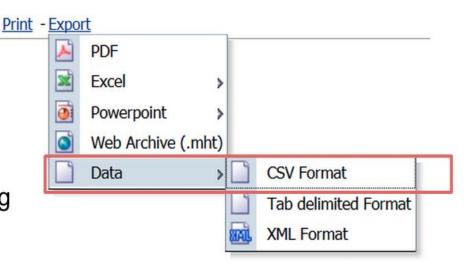

Scroll to bottom of the report screen to see Print and Export Options.

#### **Various Export Options**

Data can be exported and manipulated in Excel or Numbers, Word, etc. Be aware you are working with confidential information here.