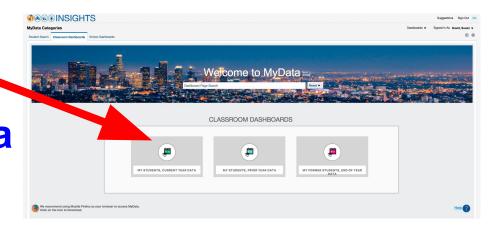

# Teacher Steps

**Get Data** 

• Go to:

GetData.lausd.net and login with your SSO

Select:

**MyData** 

Select:

**Classroom** 

Select:

My Students, Current Year Data

Select: