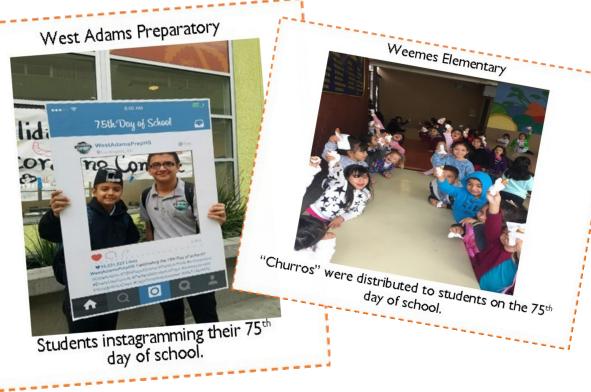

### Let's get READY for 100th Day of school, February 7, 2017!

Celebrating attendance every 25<sup>th</sup> instructional day is a great way to motivate students and challenge them to make an improvement for the 100<sup>th</sup> day of school. The following schools celebrated the 75<sup>th</sup> day of school. How will your school celebrate the 100th day of school? Make sure to memorialize your celebration and send in your photos!

How did your school do? See Attachment 2.