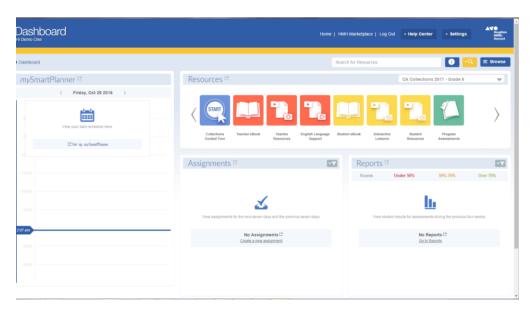

2. After logging in, you will be taken to the HMH platform:

## **Teacher Screen:**

<sup>&</sup>lt;sup>1</sup> For instructions regarding student mymail accounts, please see the following PPT: https://docs.google.com/presentation/d/1 jHFni-fBeMN4Jd9dQpOkhUBLPZLPOn2YbeqHB8x I/edit?usp=sharing