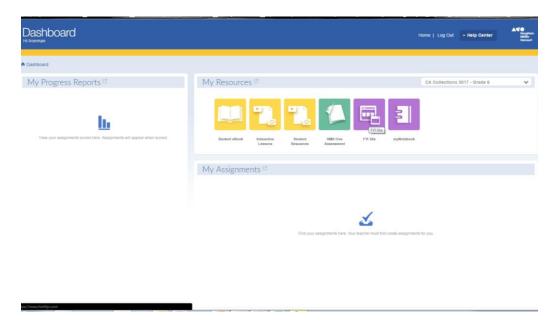

## **Student Screen:**

If you have any problems logging in or face any other difficulties accessing or using the HMH digital platforms, please contact the HMH Technical Support team at 800-323-9239 or techsupport@hmhco.com.