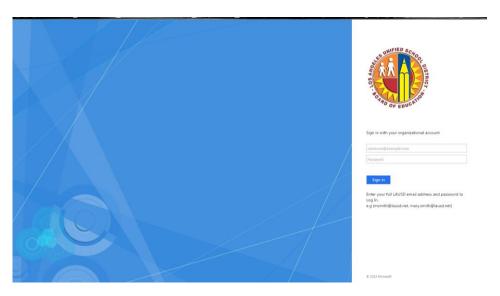

## http://tinyurl.com/LAUSD-GoMath

1. When you click on the link, you will see the following screen:

Teachers: Login with your Single Sign-On (full LAUSD email address)

Students: Login in with mymail account<sup>1</sup>