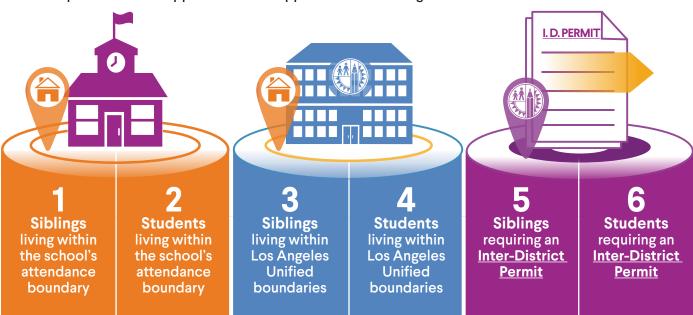

PERMITS WITH TRANSPORTATION | PAGES 41-42

**ADMISSION CRITERIA SCHOOLS | PAGES 65-66** 

MULTILINGUAL MULTICULTURAL PROGRAMSI PAGES 43-56

AFFILIATED CHARTER SCHOOLS | PAGES 67-70

- You may apply to one or more of the Choices programs on a single application.
- Before applying, please contact the school to obtain information regarding the school's orientation meeting, tours, uniform requirements, bus route information (if applicable), and other pertinent information.
- Before applying, the parent/guardian must carefully review program eligibility criteria and verification procedures, if applicable.
- Submit a new application if the child's name remained on a waiting list last year, if you wish to change from one program to another, or if your child will be culminating (e.g., from elementary or middle school).
- DO NOT submit a new application if your child is currently enrolled in a Choices program and wishes to continue in the same program.
- Multiple-birth applicants (e.g., twins, triplets) must reside at the same address and apply to the same program (first choice only) in the same year in order to be placed consecutively in the Choices selection process.
- Siblings of students who have left the school, have culminated, or will culminate this school year, do not have sibling priority. Siblings must reside at the same address at the time of application. It is the parent/guardian's responsibility to verify that the siblings have the same address on file at the current Los Angeles Unified school of attendance by the application deadline.
- To receive sibling priority, parent/guardian must indicate each sibling on the Choices application and list all siblings in their Apply account. Sibling priority will be given to applicants whose siblings are currently enrolled at the same school/program to which they are applying.
- Parents/guardians will receive a notification of selection in mid-March. If selected, parent/guardian must accept or decline by the deadline on the Selection/Waiting List Letter. If the parent/guardian's response is not received by the deadline, it is considered a decline. All declines are final.
- Parents/guardians can accept or decline online by logging into their apply.lausd.net account or by contacting the school before the deadline in their selection letter.
- You may only accept one Choices placement. Applicants currently enrolled in a Choices program who apply, are selected, and accept another Choices program will automatically be dropped from their current program.
- If the student does not get selected, he or she will be placed on a waiting list for his or her first choice ONLY within each applicable program. Affiliated Charter School applicants who are not selected will be placed on the waiting list for each Affiliated Charter School to which they applied. Your child's name will remain on a waiting list regardless of whether you accept or decline another program.
- Students on a waiting list will be contacted directly by a representative from the school(s) if a seat becomes available.
- If you submit an application and would like to remove your application from the selection process, you must send an email to ApplyforSchools@lausd.net or mail your request by January 19, 2024, to: Unified Enrollment, P.O. Box 513307, Los Angeles, CA 90051
- Online Choices applications can be updated until November 17, 2023.
- If multiple on-time Choices applications are submitted for the same student, the first application received will be considered valid and all others will be disregarded.
- Students not enrolled and attending by the end of the first week of school will be declined from their Choices placement.
- The Choices brochure and paper application are available online at goto.lausd.net or at Los Angeles Unified schools or offices.