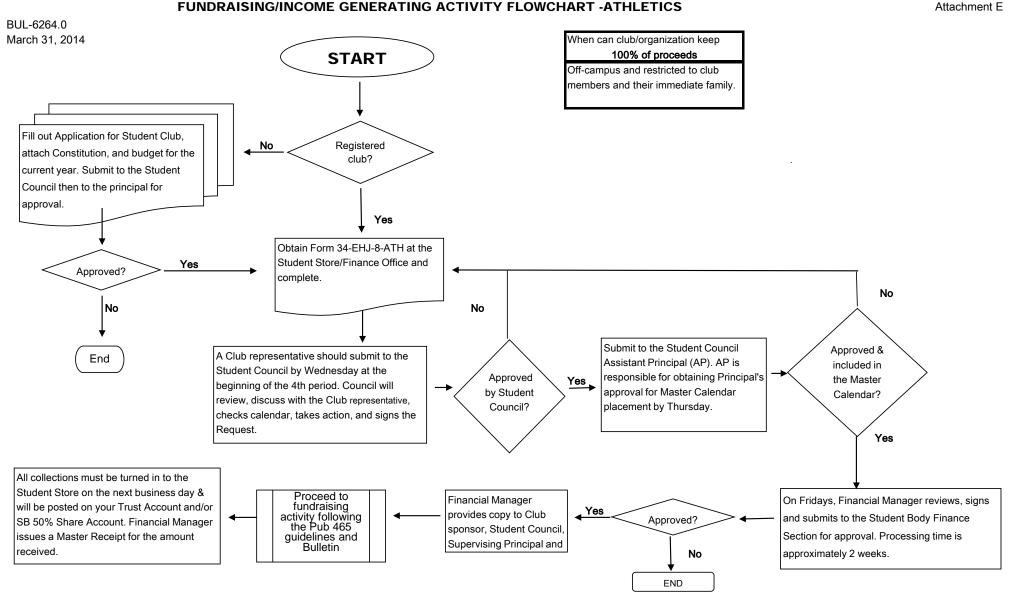

Section will notify the school's financial manager if the event has been approved/disapproved. Attachment E contains a flow chart illustrating the fundraising process.

If the fundraiser is approved, the "Parent Permission Slip" – Attachment F – must be obtained from all members whether or not they participate in the fundraising event. Club members cannot be required to fundraise in order to participate on a sports team.

#### FUNDRAISING/INCOME GENERATING ACTIVITY FLOWCHART -ATHLETICS