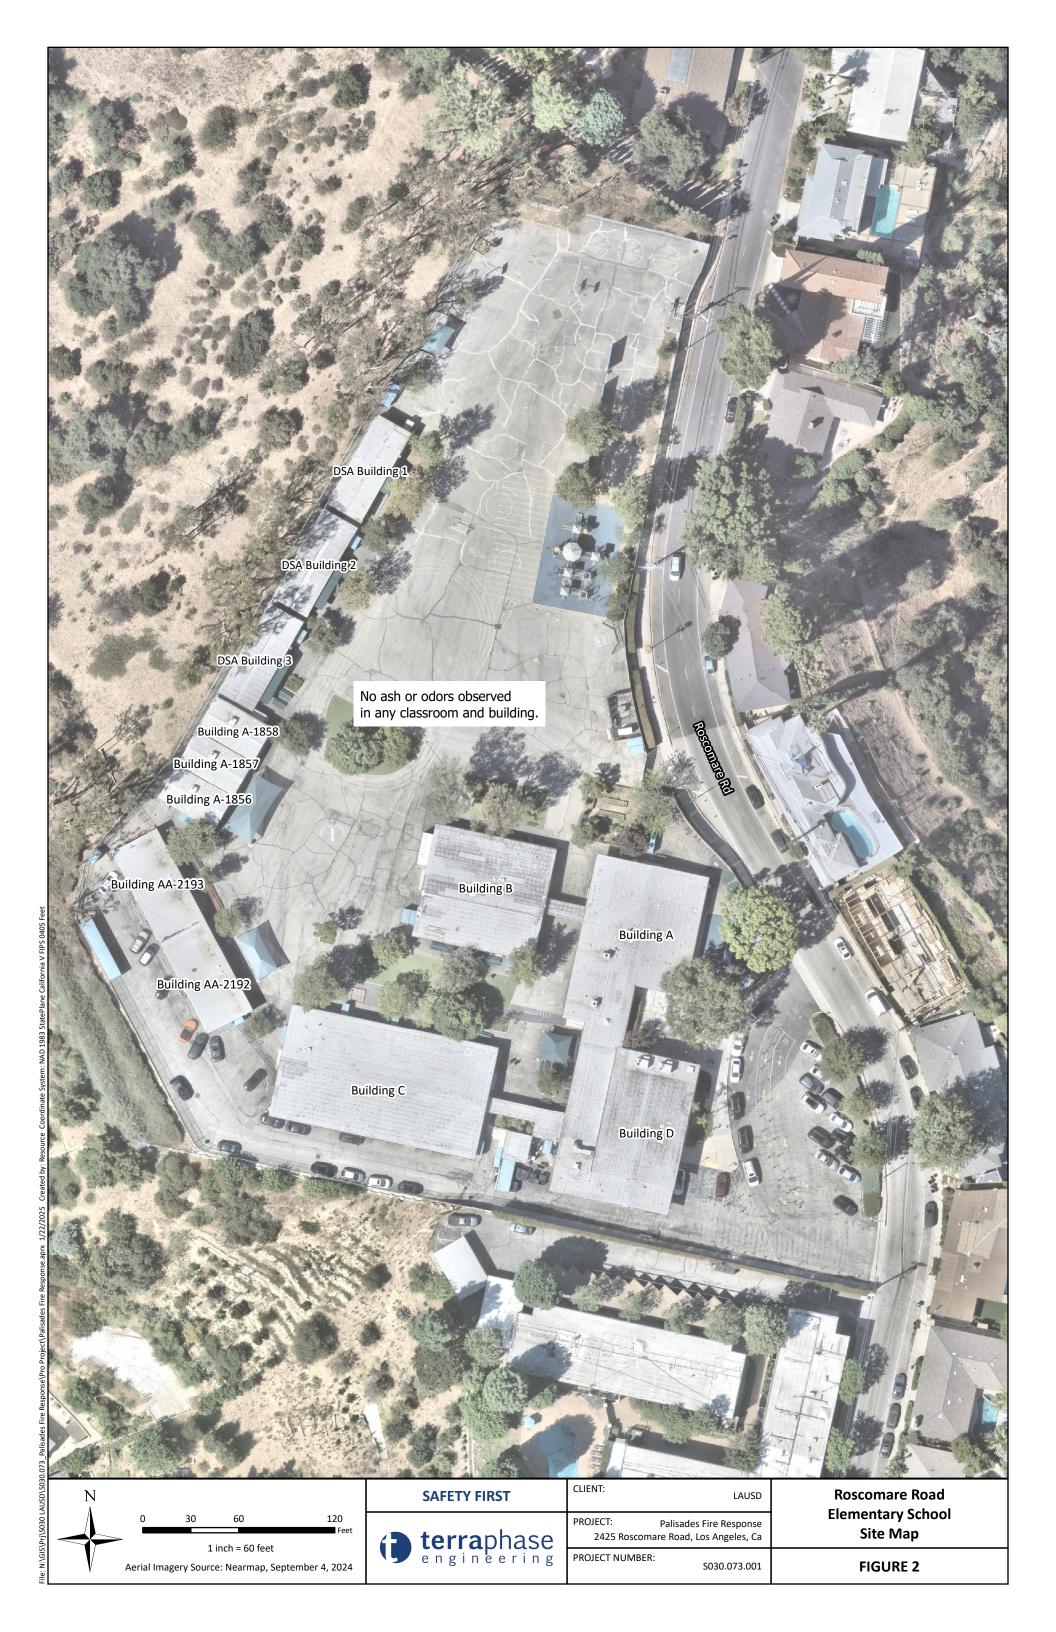

# **Inspection Findings**

The following observations were noted during the inspections conducted at the Site. Figures of the Site plan is shown on Figures 2. Field notes with photographic logs from the inspections are provided in Attachment A.

Roscomare Road, Los Angeles, California

During the inspection, no visible suspect ash was observed on surfaces and smoke odors were not identified by olfaction and no corrective action was taken.