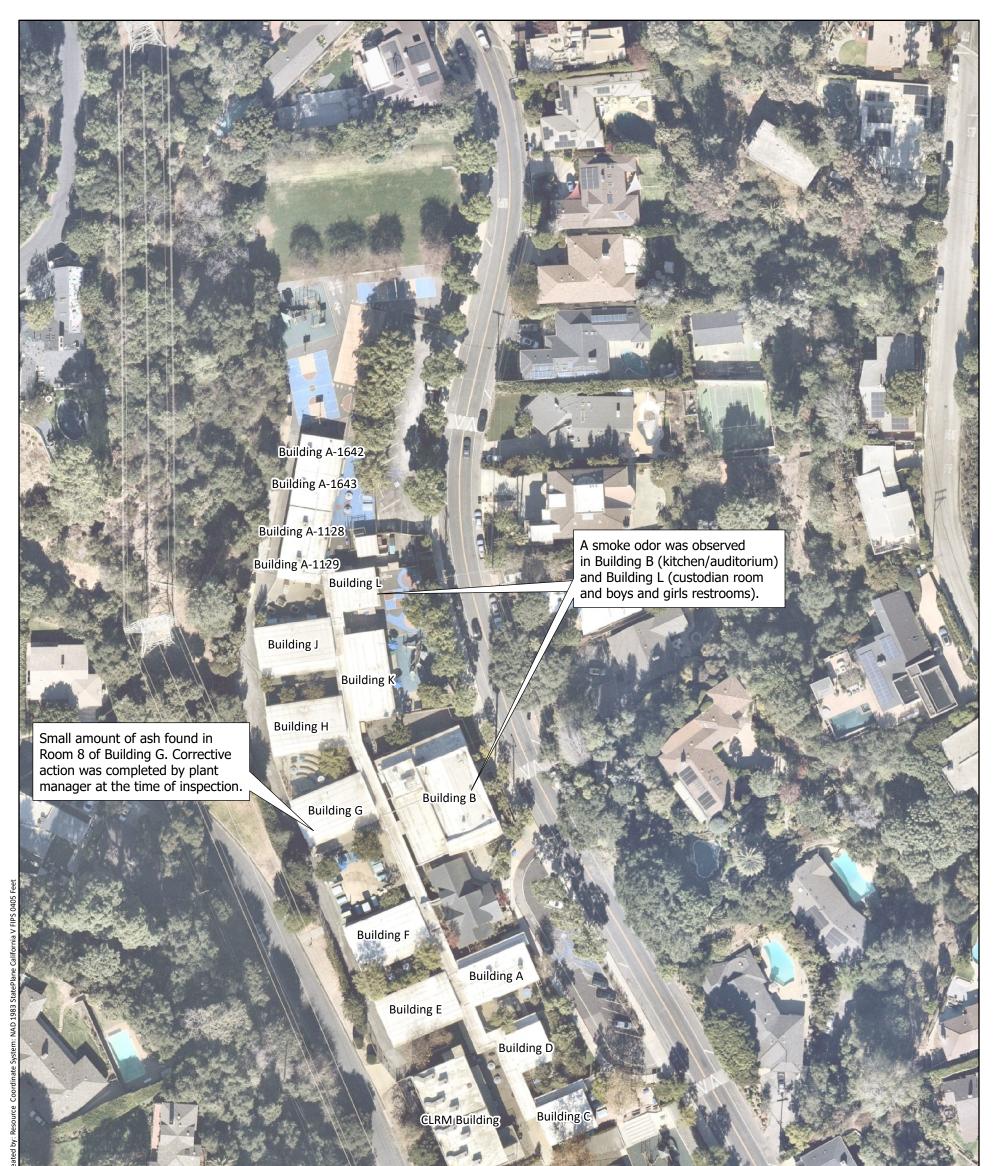

During the inspection, minor visible suspect ash was observed in Room 8 of Building G. Terraphase staff notified LAUSD personnel, who took corrective action to remove the visible suspect ash. Smoke odor was identified by olfaction upon entering the Kitchen and Auditorium in Building B and Custodian's Room, and Boy's and Girl's Restrooms in Building F.

07:39

Picture taken at: 07:39 Caption:Building G interior. Latitude: 34.07072676576197 Longitude: -118.489350171999

Notes Time Picture taken at: 07:41 Caption:Building G interior. Latitude: 34.07066549853038 Longitude: -118.4894417436769 Picture taken at: 07:42 Caption:Room 8 ash present. Latitude: 34.07071786719325 Longitude: -118.4894229871059 Picture taken at: 07:44 Caption:Room 8 ash removed. Latitude: 34.07069334513223 Longitude: -118.4894542535565