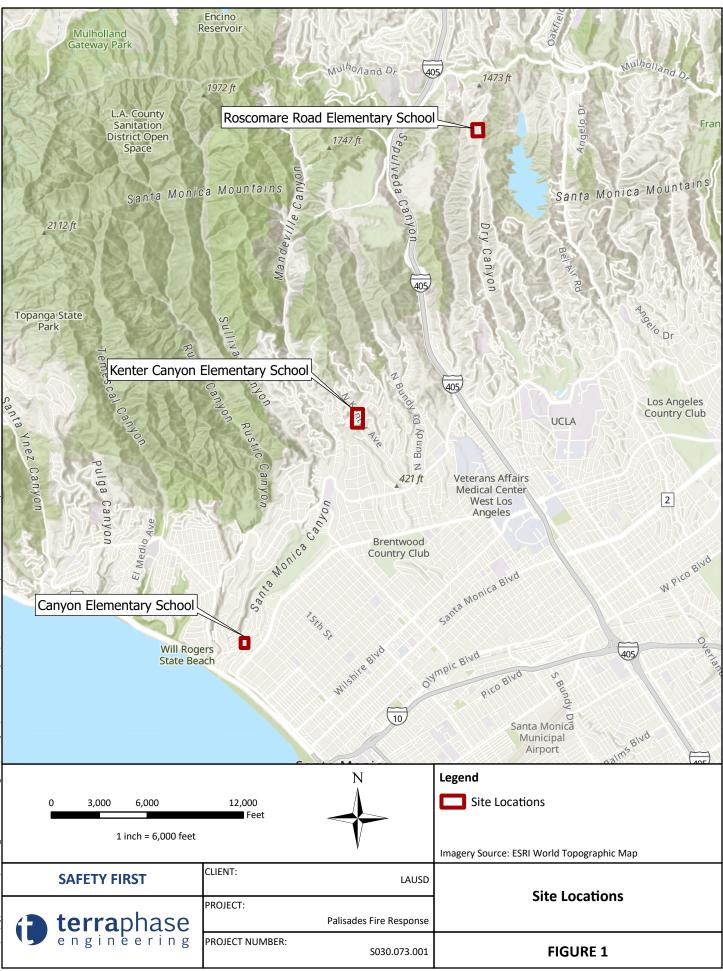

# Figures

- 1 Site Location
- 2 Kenter Canyon Elementary School Site Map

| N                                               | SAFETY FIRST           | CLIENT: LAUSD                                                         | Kenter Canyon                 |
|-------------------------------------------------|------------------------|-----------------------------------------------------------------------|-------------------------------|
| 0 40 80 160<br>Feet                             | terraphase             | PROJECT: Palisades Fire Response<br>645 N Kenter Ave, Los Angeles, CA | Elementary School<br>Site Map |
| Aerial Imagery Source: Nearmap, January 1, 2025 | <pre>engineering</pre> | PROJECT NUMBER: S030.073.001                                          | FIGURE 2                      |