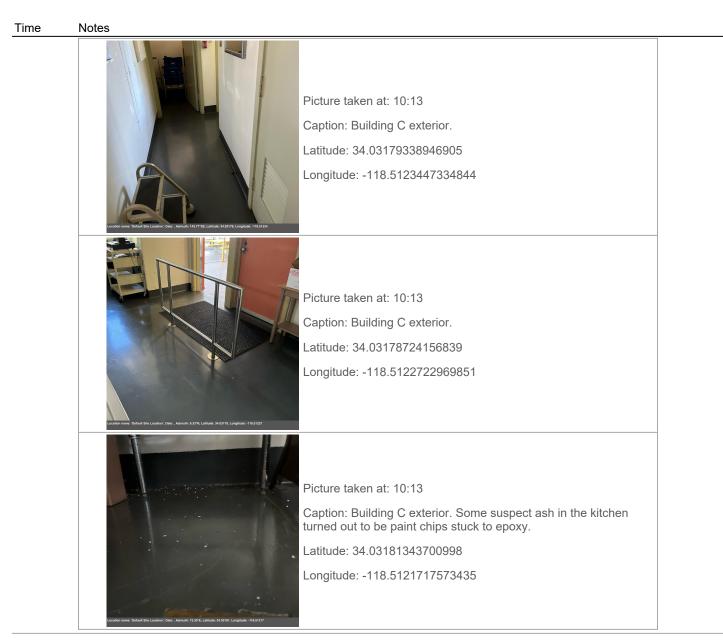

During the inspection on January 23, 2025, minor visible suspect ash was observed on the exterior windowsill along the west side of Rooms 1 and 2 of Building E, comingled with dirt underneath the stairway on the east side of Building AA-4030, on a shelf inside of and in outdoor planters outside of Room K2 of Building A. Terraphase staff notified LAUSD personnel, who took corrective action to remove the visible suspect ash. Smoke odor was not observed during the follow-up inspection.