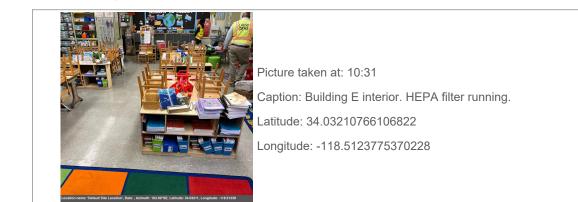

titude: 34.03177818456901 Longitude: -118.511967307044



#### Project Number: S030.073.001

Time Notes



#### 10:10

10:10

Started inspection in cafeteria Building B.







#### 10:15

10:17 Move to building D.



Picture taken at: 10:18 Caption: Building D boys restroom, air purifier running. Latitude: 34.03190787110071 Longitude: -118.5122383196186





10:23

10:24 Back to auditorium in Building B.





Notes Time Picture taken at: 10:27 Caption: Building B interior. Latitude: 34.03161467987488 Longitude: -118.5121741053821 Picture taken at: 10:27 Caption: Building B interior. Latitude: 34.03173596434505 Longitude: -118.5123059153355 Picture taken at: 10:28 Caption: Building B interior. Latitude: 34.03166023626773 Longitude: -118.512325584945

#### 10:29

10:29 Move to building E.





## Project Number: S030.073.001







#### 10:42

10:42 Move to building F.



Picture taken at: 10:43 Caption: Building F exterior window sill room 10. Latitude: 34.03251984311296 Longitude: -118.5123760712341



## Project Number: S030.073.001

| Time | Notes                                                                                                                 |
|------|-----------------------------------------------------------------------------------------------------------------------|
|      | Picture taken at: 10:44   Caption: Building F interior.   Latitude: 34.03257356959771   Longitude: -118.5122779571624 |
|      | Ficture taken at: 10:46   Caption: Building F interior.   Latitude: 34.03236500542485   Longitude: -118.5122772876415 |
|      | Picture taken at: 10:49