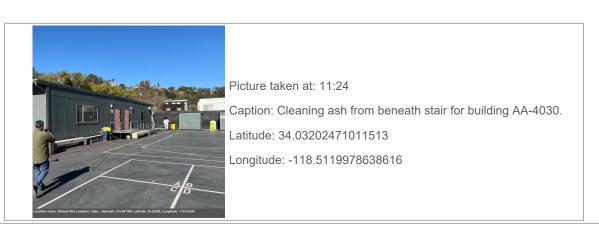

Time Notes

Picture taken at: 11:03 Caption: Ash potentially comingled with dirt beneath ramp of AA-4030. Latitude: 34.0321851102953 Longitude: -118.5120341275991