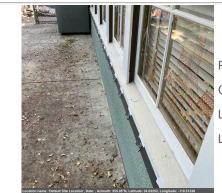

Time Notes

Picture taken at: 11:03 Caption: Ash potentially comingled with dirt beneath ramp of AA-4030. Latitude: 34.0321851102953 Longitude: -118.5120341275991