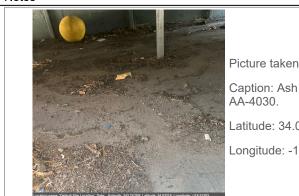

During the inspection on January 23, 2025, minor visible suspect ash was observed on the exterior windowsill along the west side of Rooms 1 and 2 of Building E, comingled with dirt underneath the stairway on the east side of Building AA-4030, on a shelf inside of and in outdoor planters outside of Room K2 of Building A. Terraphase staff notified LAUSD personnel, who took corrective action to remove the visible suspect ash. Smoke odor was not observed during the follow-up inspection.