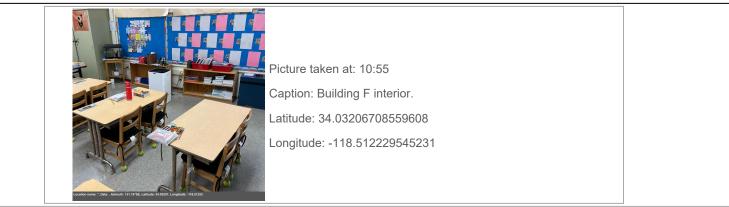

10:05

Inspected building C offices.

Picture taken at: 10:06 Caption: Building B interior. Latitude: 34.03179315144857 Longitude: -118.5119917625773