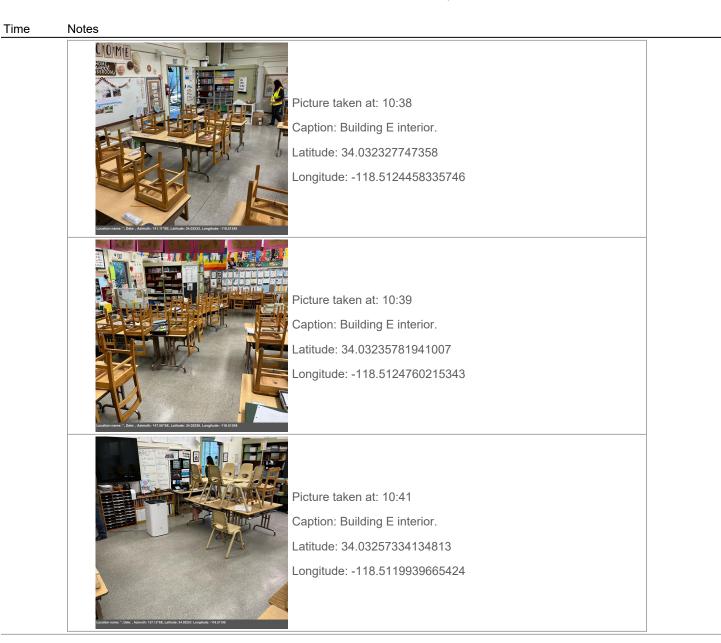

10:06

Time Notes

| ) | Notes                                                                                                                                                                                                                                                                                                                                                                                                                                                                                                                                                                                                                                                                                                                                                                                                                                                                                                                                                                                                                                                                                                                                                                                                                                                                                                                                                                                                                                                                                                                                                                                                                                                                                                                                                                                                                                                                                                                                                                                                                                                                                                                       |                                                                                                                                      |  |
|---|-----------------------------------------------------------------------------------------------------------------------------------------------------------------------------------------------------------------------------------------------------------------------------------------------------------------------------------------------------------------------------------------------------------------------------------------------------------------------------------------------------------------------------------------------------------------------------------------------------------------------------------------------------------------------------------------------------------------------------------------------------------------------------------------------------------------------------------------------------------------------------------------------------------------------------------------------------------------------------------------------------------------------------------------------------------------------------------------------------------------------------------------------------------------------------------------------------------------------------------------------------------------------------------------------------------------------------------------------------------------------------------------------------------------------------------------------------------------------------------------------------------------------------------------------------------------------------------------------------------------------------------------------------------------------------------------------------------------------------------------------------------------------------------------------------------------------------------------------------------------------------------------------------------------------------------------------------------------------------------------------------------------------------------------------------------------------------------------------------------------------------|--------------------------------------------------------------------------------------------------------------------------------------|--|
|   | Externant Partel Resource Partel P | Picture taken at: 10:07<br>Caption:Building F interior<br>Latitude: 34.0325493153434<br>Longitude: -118.5123018760395                |  |
|   | Exerciser 2002 Exe | Picture taken at: 10:09<br>Caption:Ash present in Room 10 building F<br>Latitude: 34.03251774822834 Longitude:<br>-118.5122917913549 |  |
|   |                                                                                                                                                                                                                                                                                                                                                                                                                                                                                                                                                                                                                                                                                                                                                                                                                                                                                                                                                                                                                                                                                                                                                                                                                                                                                                                                                                                                                                                                                                                                                                                                                                                                                                                                                                                                                                                                                                                                                                                                                                                                                                                             | Picture taken at: 10:11<br>Caption:Building F interior<br>Latitude: 34.03239749405564<br>Longitude: -118.5123040858636               |  |
|   |                                                                                                                                                                                                                                                                                                                                                                                                                                                                                                                                                                                                                                                                                                                                                                                                                                                                                                                                                                                                                                                                                                                                                                                                                                                                                                                                                                                                                                                                                                                                                                                                                                                                                                                                                                                                                                                                                                                                                                                                                                                                                                                             | Picture taken at: 10:11<br>Caption:Building F interior<br>Latitude: 34.03242135210971<br>Longitude: -118.5122948595271               |  |