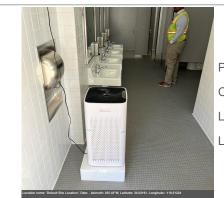

#### 10:15

10:17 Move to building D.

Picture taken at: 10:18 Caption: Building D boys restroom, air purifier running. Latitude: 34.03190787110071 Longitude: -118.5122383196186

10:23

10:24 Back to auditorium in Building B.