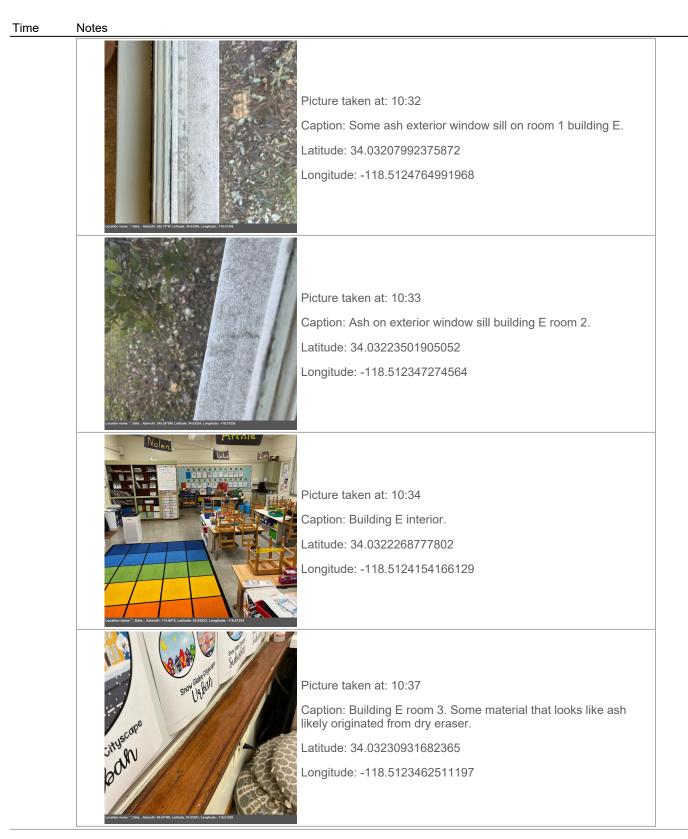

During the inspection on January 23, 2025, minor visible suspect ash was observed on the exterior windowsill along the west side of Rooms 1 and 2 of Building E, comingled with dirt underneath the stairway on the east side of Building AA-4030, on a shelf inside of and in outdoor planters outside of Room K2 of Building A. Terraphase staff notified LAUSD personnel, who took corrective action to remove the visible suspect ash. Smoke odor was not observed during the follow-up inspection.