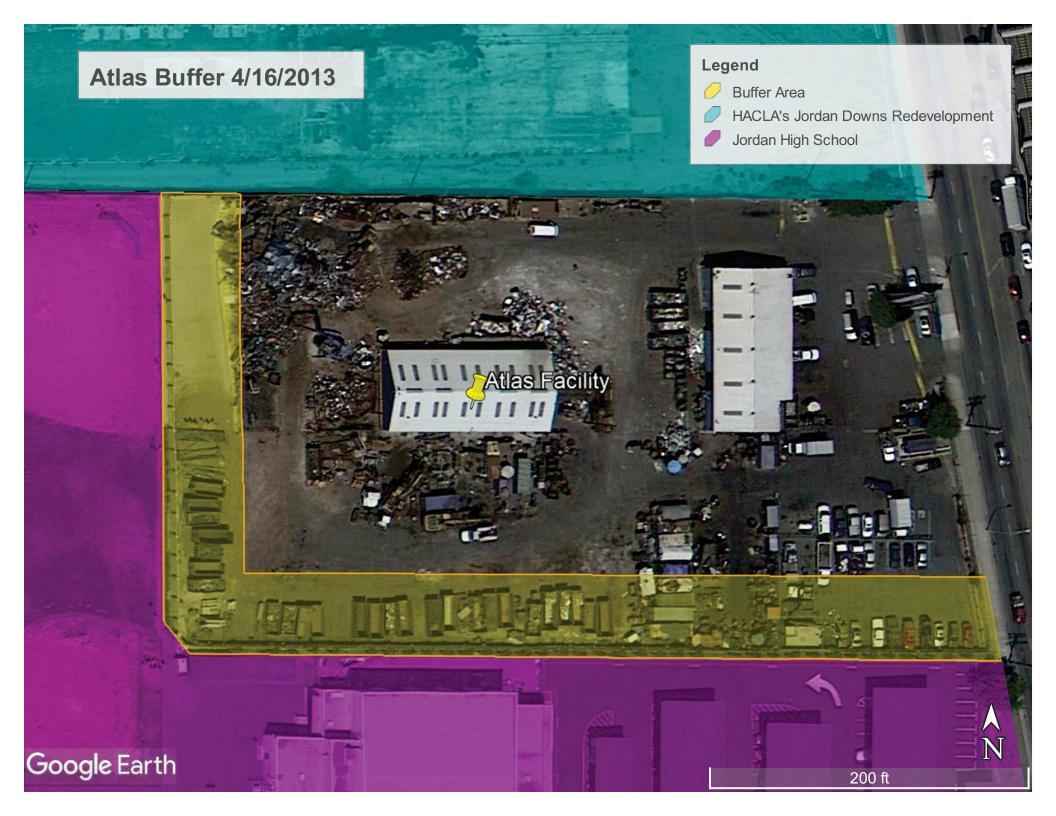

#### **Atlas Satellite Images**

The following pages include 17 Google Earth satellite images showing the Atlas facility, a portion of the Jordan High School campus, and a portion of the Housing Authority of the City of Los Angeles (HACLA) Jordan Downs Redevelopment at various dates between 11/30/2003 and 12/14/2019. The images from 4/16/2013 to 12/14/2019 include an overlay of a 50-foot buffer in yellow around the high school within the Atlas Facility.