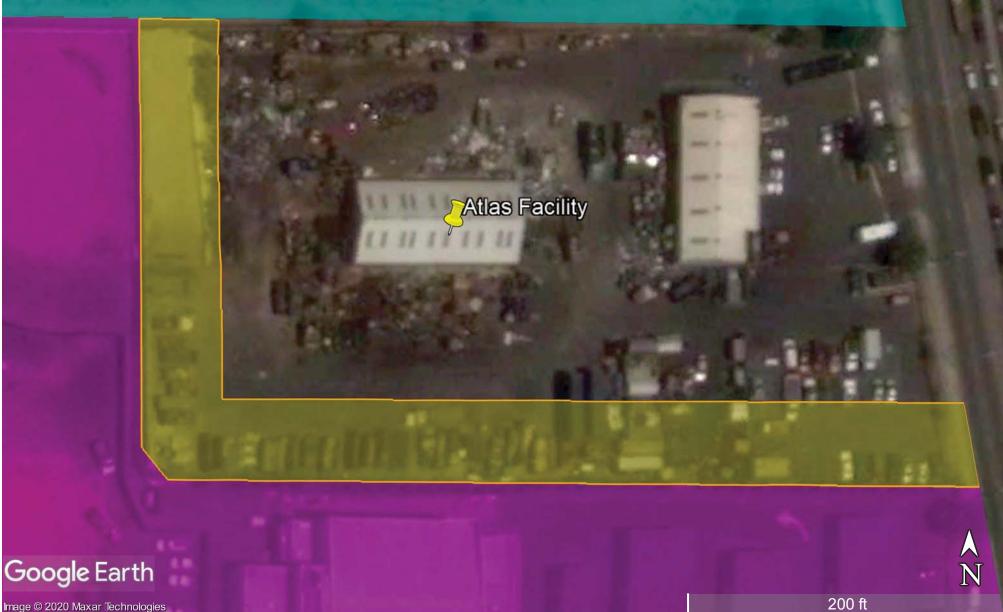

#### **Atlas Satellite Images**

The following pages include 17 Google Earth satellite images showing the Atlas facility, a portion of the Jordan High School campus, and a portion of the Housing Authority of the City of Los Angeles (HACLA) Jordan Downs Redevelopment at various dates between 11/30/2003 and 12/14/2019. The images from 4/16/2013 to 12/14/2019 include an overlay of a 50-foot buffer in yellow around the high school within the Atlas Facility.