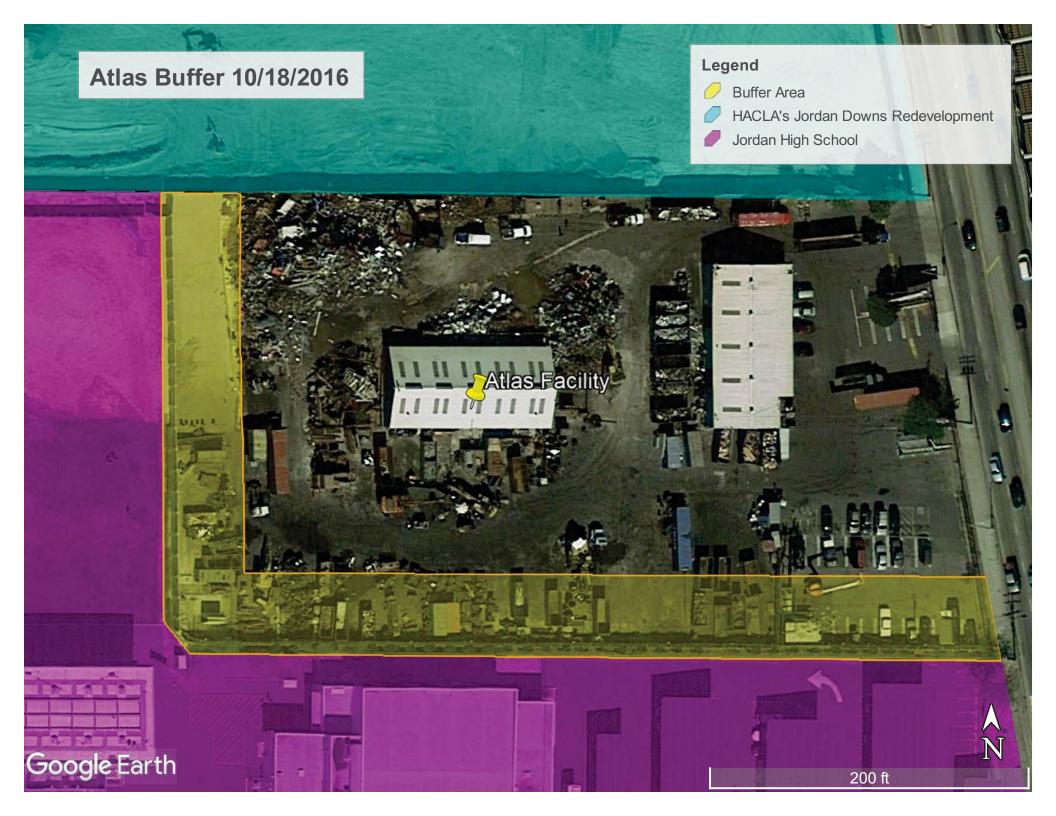

#### **Atlas Satellite Images**

The following pages include 17 Google Earth satellite images showing the Atlas facility, a portion of the Jordan High School campus, and a portion of the Housing Authority of the City of Los Angeles (HACLA) Jordan Downs Redevelopment at various dates between 11/30/2003 and 12/14/2019. The images from 4/16/2013 to 12/14/2019 include an overlay of a 50-foot buffer in yellow around the high school within the Atlas Facility.

# Atlas Buffer 10/22/2017

### Legend

0

0

HACLA's Jordan Downs Redevelopment

Jordan High School