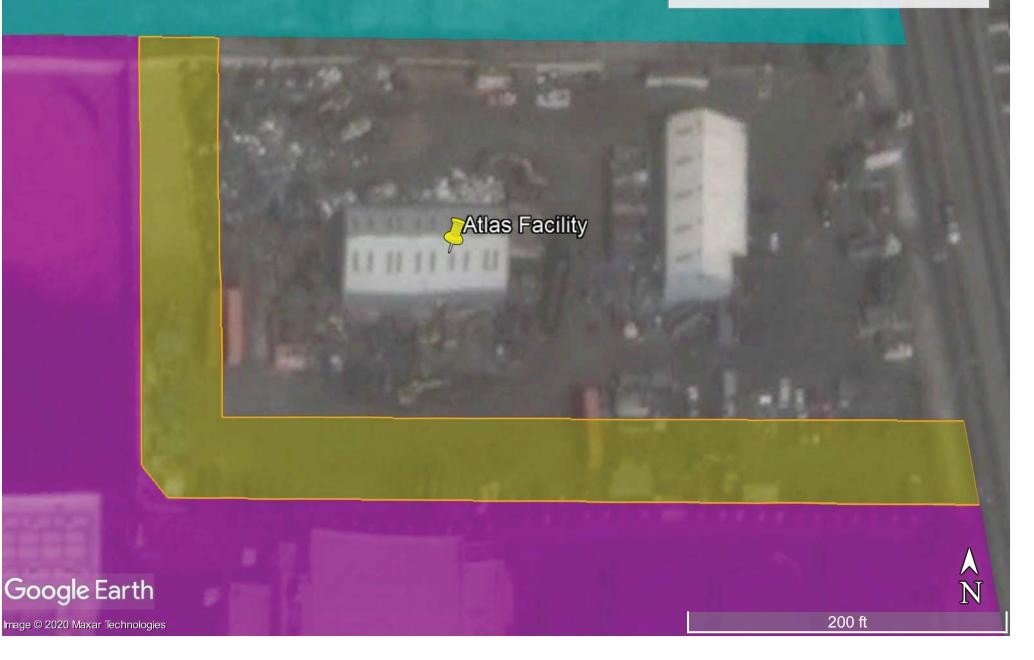

#### **Atlas Satellite Images**

The following pages include 17 Google Earth satellite images showing the Atlas facility, a portion of the Jordan High School campus, and a portion of the Housing Authority of the City of Los Angeles (HACLA) Jordan Downs Redevelopment at various dates between 11/30/2003 and 12/14/2019. The images from 4/16/2013 to 12/14/2019 include an overlay of a 50-foot buffer in yellow around the high school within the Atlas Facility.

## Atlas Buffer 2/18/2015

#### Legend

0

0

HACLA's Jordan Downs Redevelopment

Jordan High School