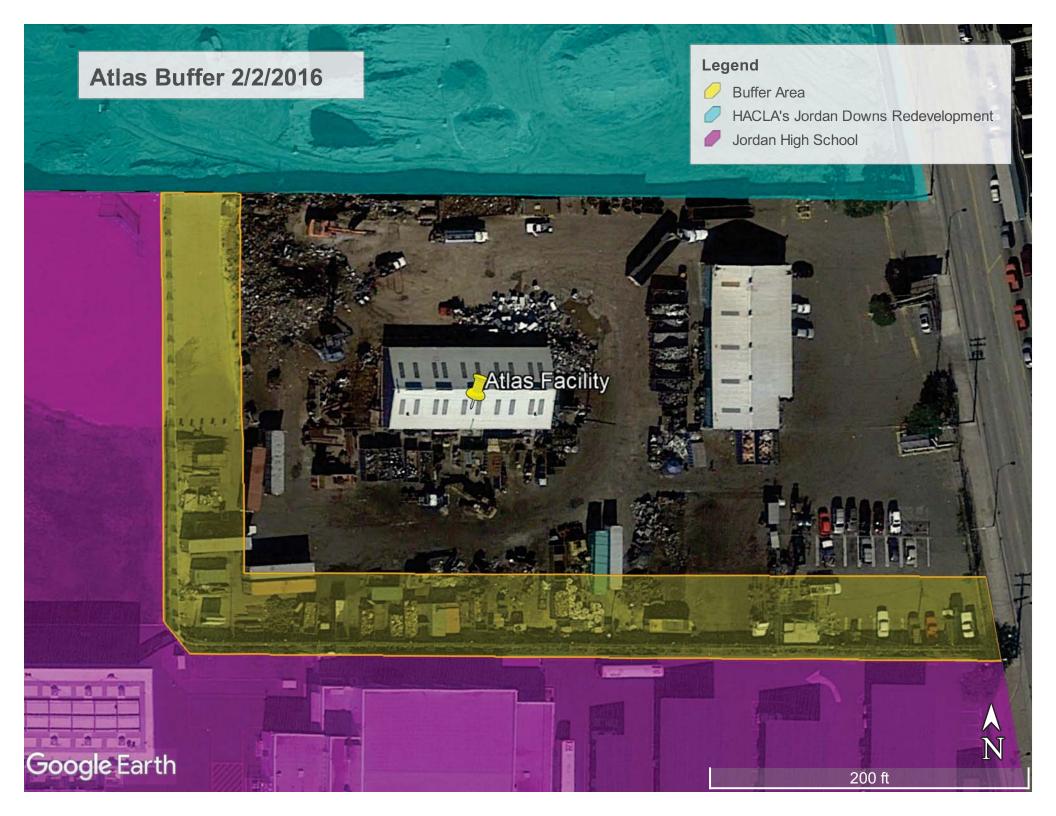

#### **Atlas Satellite Images**

The following pages include 17 Google Earth satellite images showing the Atlas facility, a portion of the Jordan High School campus, and a portion of the Housing Authority of the City of Los Angeles (HACLA) Jordan Downs Redevelopment at various dates between 11/30/2003 and 12/14/2019. The images from 4/16/2013 to 12/14/2019 include an overlay of a 50-foot buffer in yellow around the high school within the Atlas Facility.