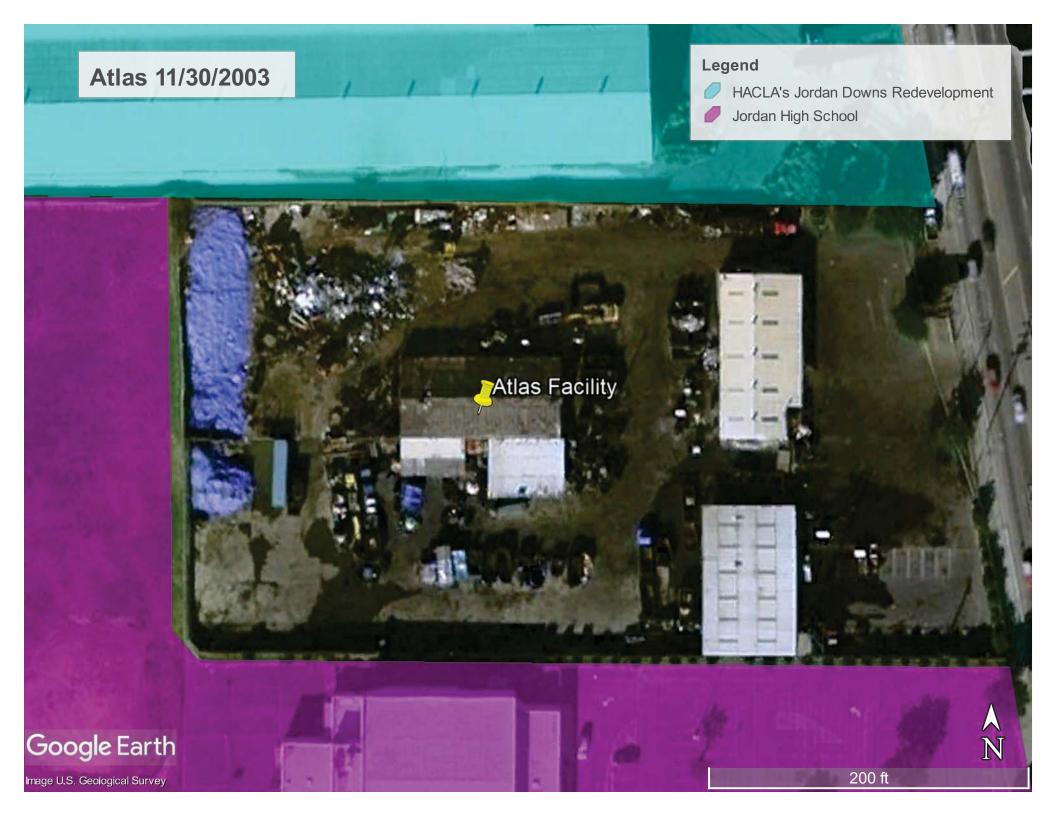

#### **Atlas Satellite Images**

The following pages include 17 Google Earth satellite images showing the Atlas facility, a portion of the Jordan High School campus, and a portion of the Housing Authority of the City of Los Angeles (HACLA) Jordan Downs Redevelopment at various dates between 11/30/2003 and 12/14/2019. The images from 4/16/2013 to 12/14/2019 include an overlay of a 50-foot buffer in yellow around the high school within the Atlas Facility.