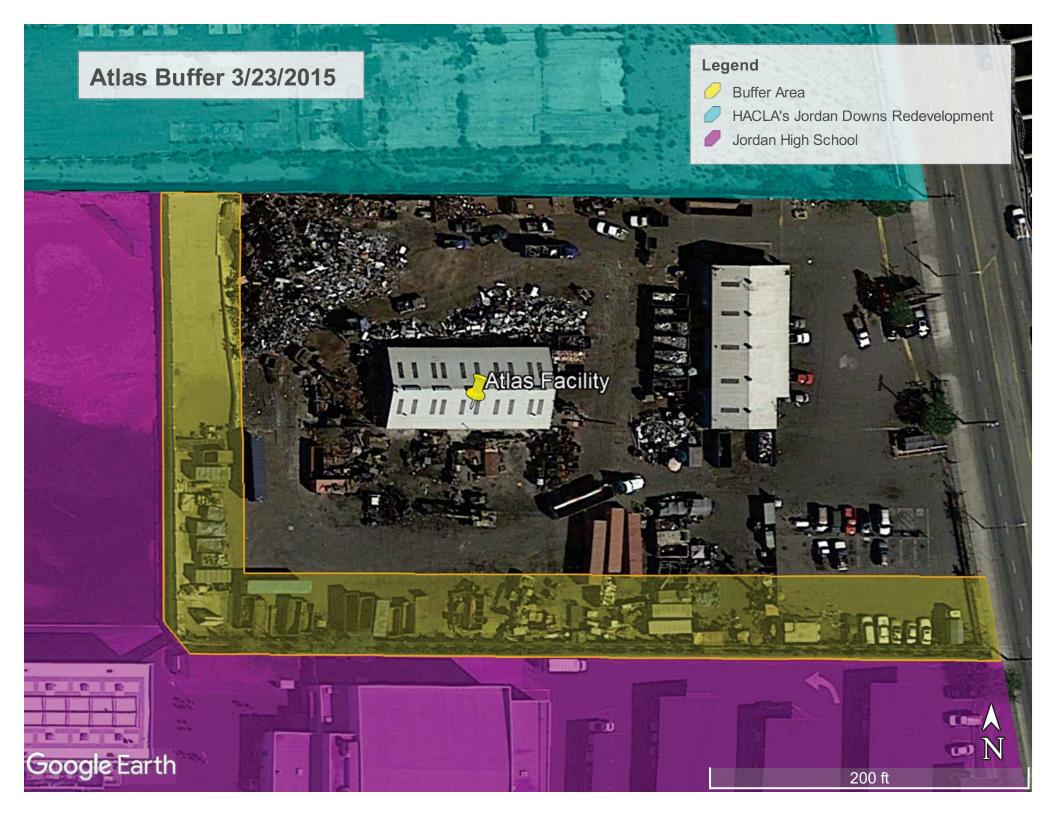

#### **Atlas Satellite Images**

The following pages include 17 Google Earth satellite images showing the Atlas facility, a portion of the Jordan High School campus, and a portion of the Housing Authority of the City of Los Angeles (HACLA) Jordan Downs Redevelopment at various dates between 11/30/2003 and 12/14/2019. The images from 4/16/2013 to 12/14/2019 include an overlay of a 50-foot buffer in yellow around the high school within the Atlas Facility.

# Atlas Buffer 8/11/2013

#### Legend

0

0

HACLA's Jordan Downs Redevelopment

Jordan High School

Image © 2020 Maxar Technologies