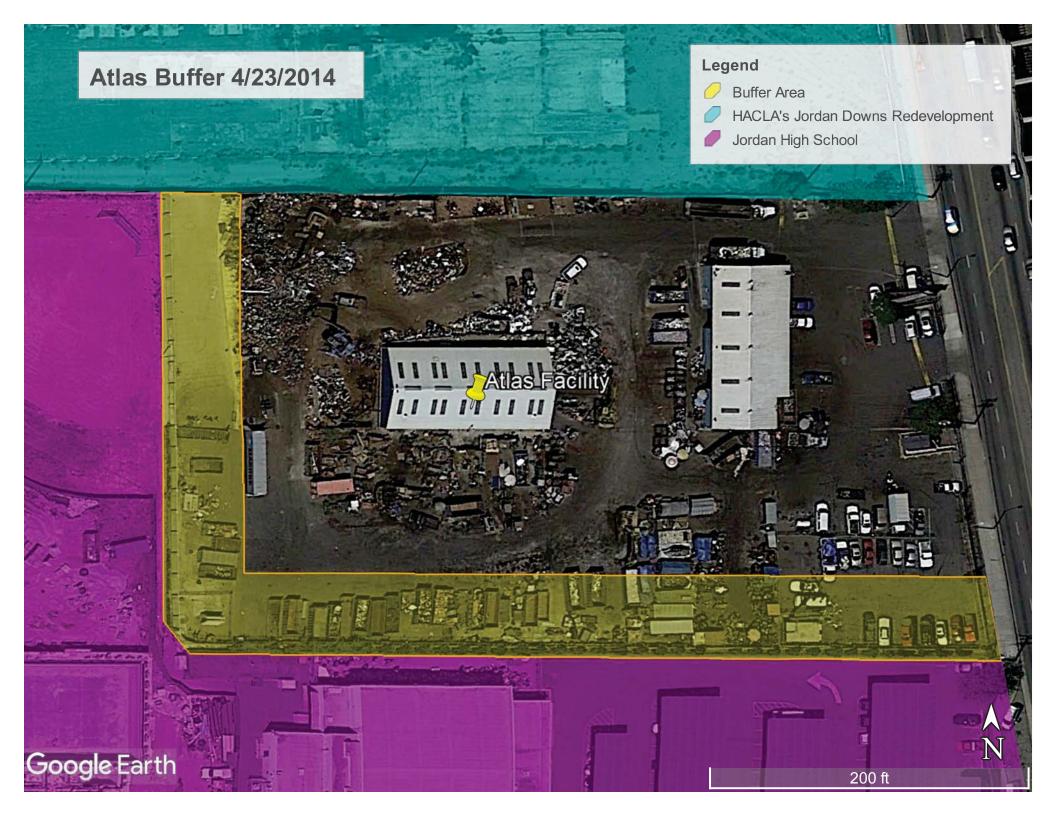

#### **Atlas Satellite Images**

The following pages include 17 Google Earth satellite images showing the Atlas facility, a portion of the Jordan High School campus, and a portion of the Housing Authority of the City of Los Angeles (HACLA) Jordan Downs Redevelopment at various dates between 11/30/2003 and 12/14/2019. The images from 4/16/2013 to 12/14/2019 include an overlay of a 50-foot buffer in yellow around the high school within the Atlas Facility.