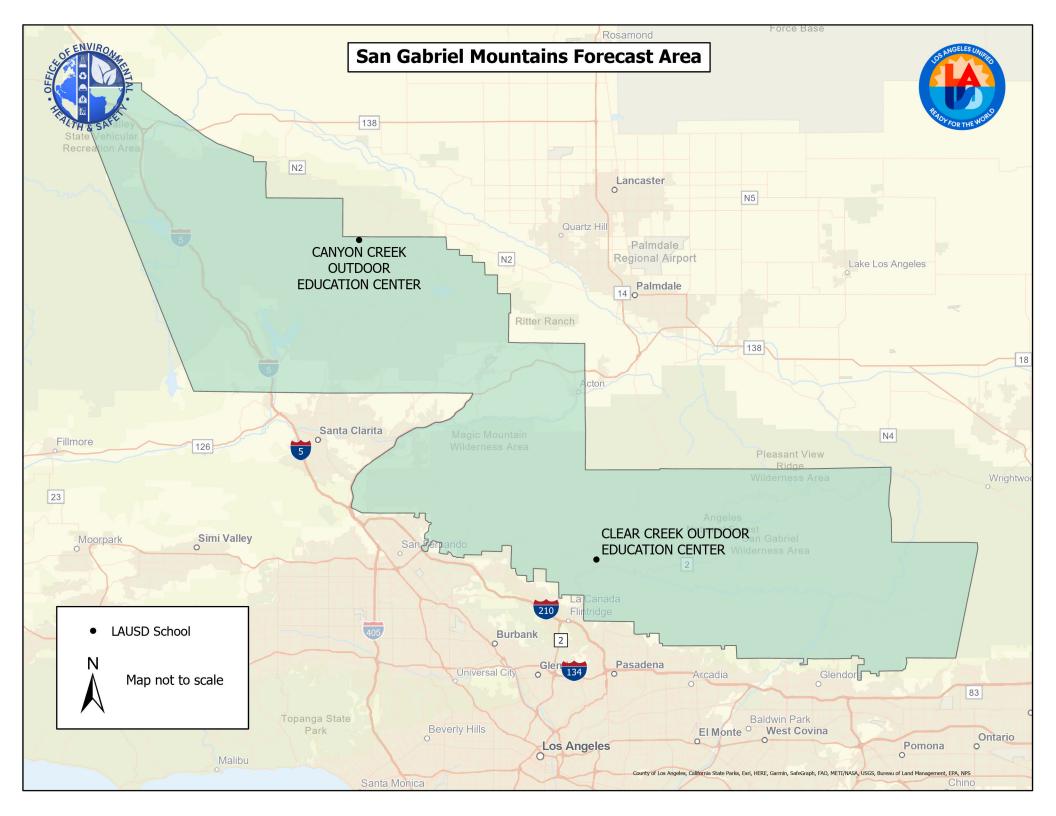

Office of Environmental Health and Safety

SUBJECT: AIR QUALITY ADVISORY FOR JULY 11, 2025

The South Coast Air Quality Management District (SCAQMD) forecasts air quality levels on July 11, 2025 to be "unhealthy for sensitive groups" for communities located within the San Gabriel Mountains. Sensitive and susceptible persons, including children, older adults, and those with heart or lung disease, should minimize outdoor activity. Refer to the attached map of schools that fall within this designated area.