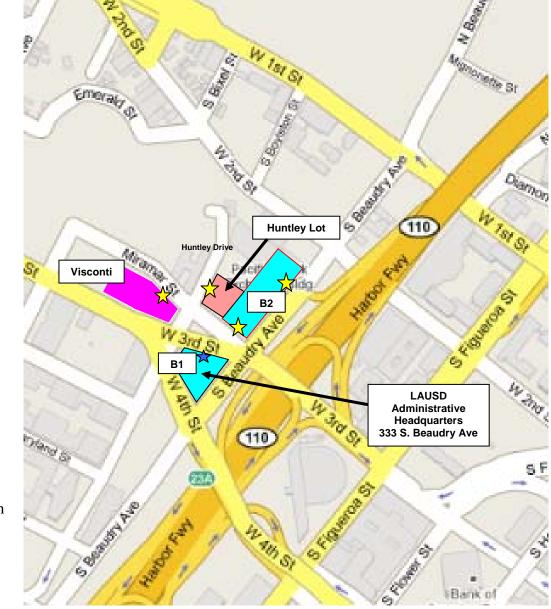

## Parking Locations – As of August 1, 2013 LAUSD Administrative Headquarters

- = Garage or lot entrance
- = Garages for District personnel with valid access cards only.
  - B1: 333 South Beaudry Ave.B2: 233 South Beaudry Ave.

NO validated visitor parking except for persons with disabilities.

 = LAUSD Administrative Headquarters garage (B1) entrance for District personnel with valid access cards only. <u>NO visitor parking</u>.

- Visconti Garage Free visitor parking with proper department-provided validation. Monthly parking for District personnel with valid access cards.
  Visconti: 1221 W. Third Street – enter on Miramar Street.
- Temporary overflow visitor lot free with validation ONLY when directed. Huntley Lot: 1159 Huntley Drive

Huntley may also be used after 5PM and on weekends for visitor parking with PRIOR ARRANGEMENT through the Office of the Building (213-241-1320)