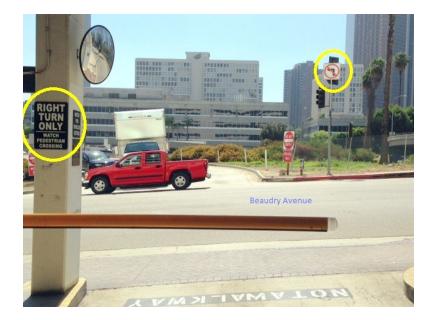

## **Proper Exiting on Beaudry Avenue from B2 Garage**

It has been brought to our attention that a number of drivers are making a left turn out of the second floor B2 garage onto Beaudry Avenue.

Please be reminded of the signage – both at the exit itself and across the street – restricting drivers to a right turn only. Following the rules will help address three issues:

- 1. It should speed up the exiting for all during rush hours.
- 2. It will improve the safety of all.
- 3. It will preclude the issuing of traffic tickets for making an illegal left turn.

Thank you for your cooperation. If you have questions or wish to report violations, contact the Office of the Building at (213) 241-1320 or send an email to OfficeoftheBuilding@lausd.net.