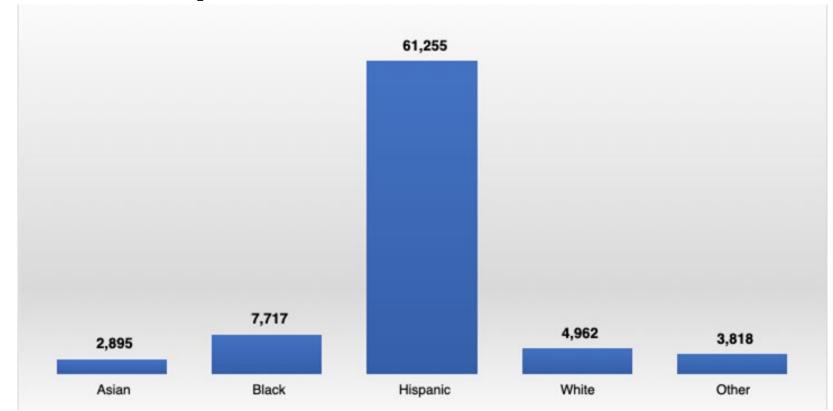

## Afterschool Enrichment Programs Overall Participation

Total Unduplicated Participation – 80,647 August 2023- December 2023

Source: Focus Dashboard