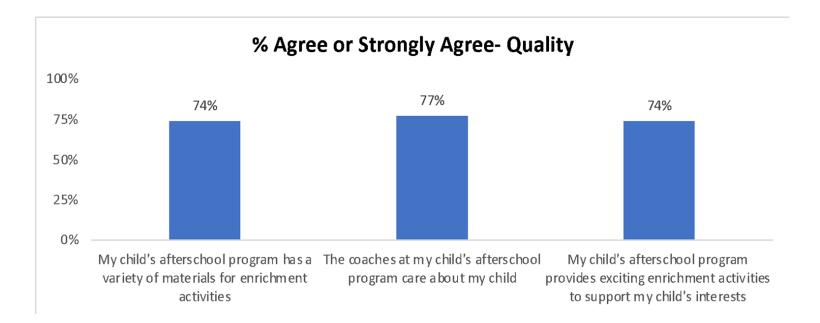

*Safe and Supportive Environment**





#### Access





### Quality





### **Promote Physical, Social-Emotional, and Academic Development**



## **Parent Responses**



- Parent outreach was through email and during student pick up time.
- Nearly 3,000 parents responded.
- Parents were asked questions about their child's experiences in the afterschool program in the following areas.
  - > Access
  - > Quality
  - Safe and Supportive Environment
  - Like the students, most of the feedback from parents was also positive. There is a higher percentage of parents who strongly agreed than students on similar statements.
  - There is still room for growth and we are working to make improvements.

### **Parent Survey Responses**



#### Access



## **Parent Survey Responses**



### Quality



## **Parent Survey Responses**



### Safe and Supportive Environment



# **Programmatic Goals**







## Strategic Plan and Quality Standards Alignment in Expanded Learning



2 **Joy and Wellness Academic Excellence** Quality Strategic Quality Strategic **Standards** Plan Plan Standards Enriching Active and Welcoming Safe and **Experiences Engaged Learning** Learning **Supportive Environments** Environments Eliminating **Diversity, Access** Whole-Child **Healthy Choices Opportunity Gaps** and Equity Well-Being and Behaviors **College and Skill Building** Strong Social-**Youth Voice and Career Readiness Emotional Skills** Leadership Outstanding Continuous

Attendance

Quality Improvement

## Strategic Plan and Quality Standards Alignment in Expanded Learning





## Strategic Plan and