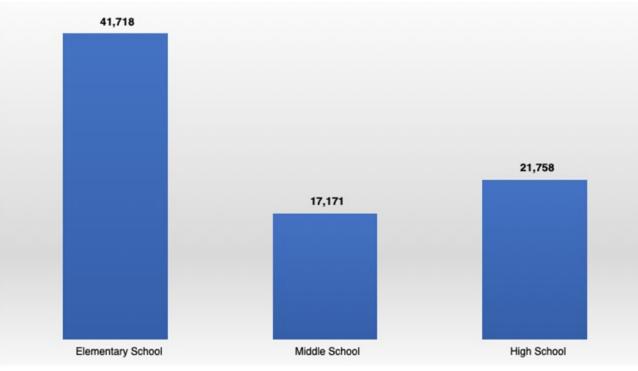

## Afterschool Enrichment Programs Overall Participation

Total Unduplicated Participation – 80,647 August 2023- December 2023

Source: Focus Dashboard