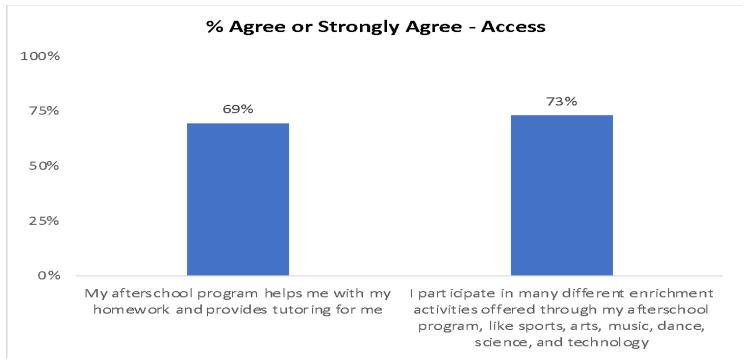

ithin the Board's 120-day timeline.
- The initial survey was sent by email to all students who enrolled in the before and afterschool program in the first semester of the 2023-24 academic year, and reminders were sent every other day until they had completed the survey or it closed.

## **Student Responses**



- Of the list of 54,724 students who had participated in Beyond the Bell in the first semester of 2023-24 school year, a total of 4,532 students (8.2%) responded.
- Students were asked questions about their participation experiences in the comprehensive afterschool program in the following areas.
  - Safe and Supportive Environment
  - > Access
  - > Quality
  - Promote Physical, Social-Emotional, and Academic Development



### **Safe and Supportive Environment**





#### Access





### Quality





### **Promote Physical, Social-Emotional, and Academic Development**



## **Parent Responses**



- Parent outreach was through email and during student pick up time.
- Nearly 3,000 parents responded.
- Parents were asked questions about their child's experiences in the afterschool program in the following areas.
  - > Access
  - > Quality
  - Safe and Supportive Environment
  - Like the students, most of the feedback from parents was also positive. There is a higher percentage of parents who strongly agreed than students on similar statements.
  - There is still room for growth and we are working to make improvements.

### **Parent Survey Responses**



#### Access



## **Parent Survey Responses**



### Quality



## **Parent Survey Responses**



### Safe and Supp