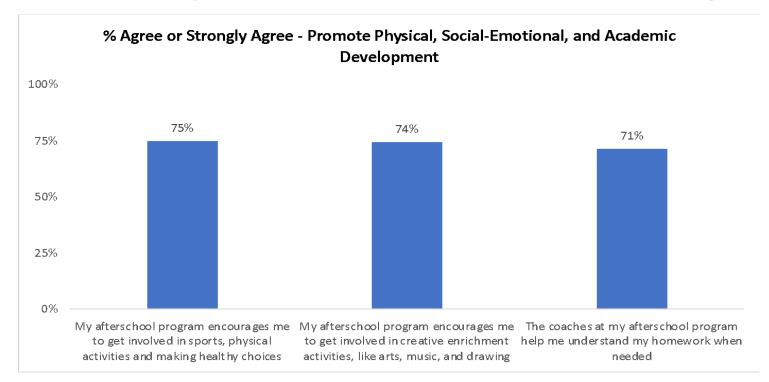

who enrolled in the before and afterschool program in the first semester of the 2023-24 academic year, and reminders were sent every other day until they had completed the survey or it closed.

## **Student Responses**



- Of the list of 54,724 students who had participated in Beyond the Bell in the first semester of 2023-24 school year, a total of 4,532 students (8.2%) responded.
- Students were asked questions about their participation experiences in the comprehensive afterschool program in the following areas.
  - Safe and Supportive Environment
  - > Access
  - > Quality
  - Promote Physical, Social-Emotional, and Academic Development



### **Safe and Supportive Environment**





#### Access





### Quality





### **Promote Physical, Social-Emotional, and Academic Development**



## **Parent Responses**



- Parent outreach was through email and during student pick up time.
- Nearly 3,000 parents responded.
- Parents were asked questions about their child's experiences in the afterschool program in the following areas.
  - > Access
  - > Quality
  - Safe and Supportive Environment
  - Like the students, most of the feedback from parents was also positive. There is a higher percentage of parents who strongly agreed than students on similar statements.
  - There is still room for growth and we are working to make improvements.

### **Parent Survey Responses**



#### Access



## **Parent Survey Responses**



### Quality



## **Parent Survey Responses**



### Safe and Supportive Environment



# **Programmatic Goals**







## Strategic Plan and Quality Standar