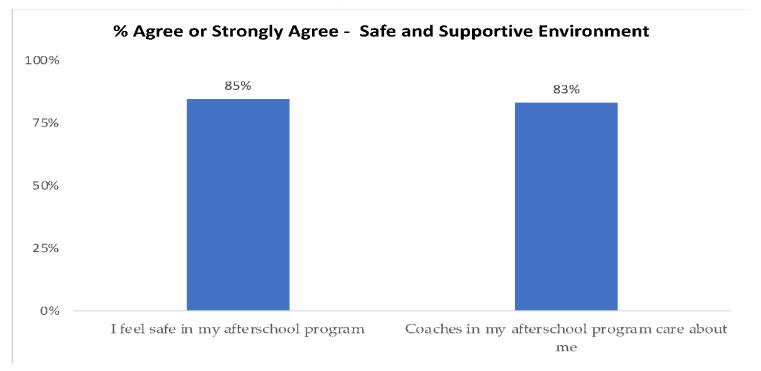

reliminary data within the Board's 120-day timeline.
- The initial survey was sent by email to all students who enrolled in the before and afterschool program in the first semester of the 2023-24 academic year, and reminders were sent every other day until they had completed the survey or it closed.

## **Student Responses**



- Of the list of 54,724 students who had participated in Beyond the Bell in the first semester of 2023-24 school year, a total of 4,532 students (8.2%) responded.
- Students were asked questions about their participation experiences in the comprehensive afterschool program in the following areas.
  - Safe and Supportive Environment
  - > Access
  - > Quality
  - Promote Physical, Social-Emotional, and Academic Development



### **Safe and Supportive Environment**





#### Access





### Quality





### **Promote Physical, Social-Emotional, and Academic Development**



## **Parent Responses**



- Parent outreach was through email and during student pick up time.
- Nearly 3,000 parents responded.
- Parents were asked questions about their child's experiences in the afterschool program in the following areas.
  - > Access
  - > Quality
  - Safe and Supportive Environment
  - Like the students, most of the feedback from parents was also positive. There is a higher percentage of parents who strongly agreed than students on similar statements.
  - There is still room for growth and we are working to make improvements.

### **Parent Survey Responses**



#### Access



## **Parent Survey Responses**



### Quality



## **Parent Survey Responses**