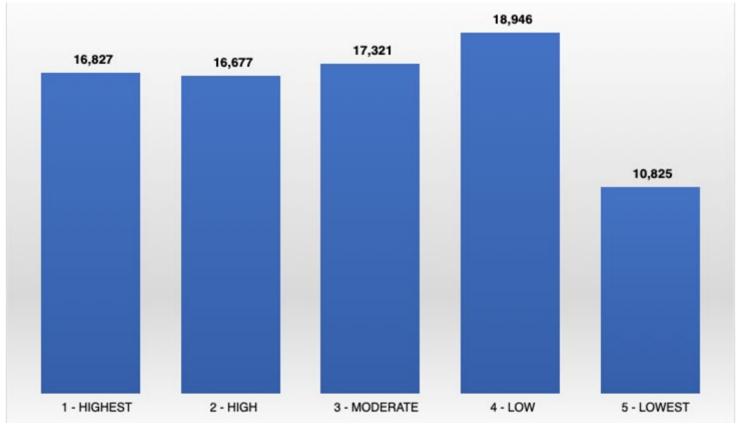

## Afterschool Enrichment Programs Overall Participation

Total Unduplicated Participation – 80,647 August 2023- December 2023

Source: Focus Dashboard