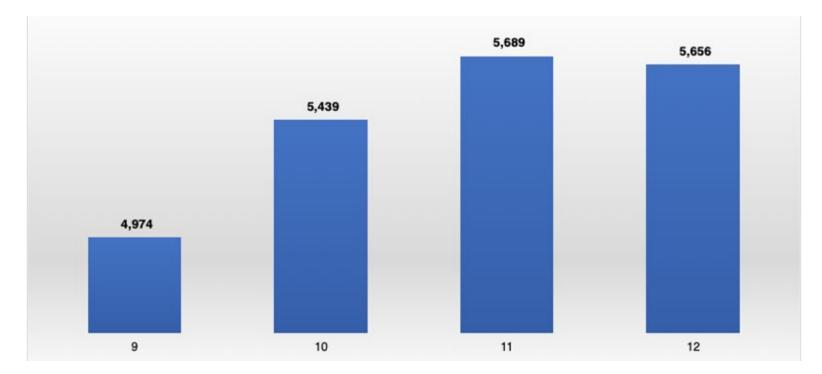

## Expanded Learning Afterschool Enrichment Program Attendance Data August 2023-December 2023

## Afterschool Enrichment Programs Overall Participation

Total Unduplicated Participation – 80,647 August 2023- December 2023

Source: Focus Dashboard