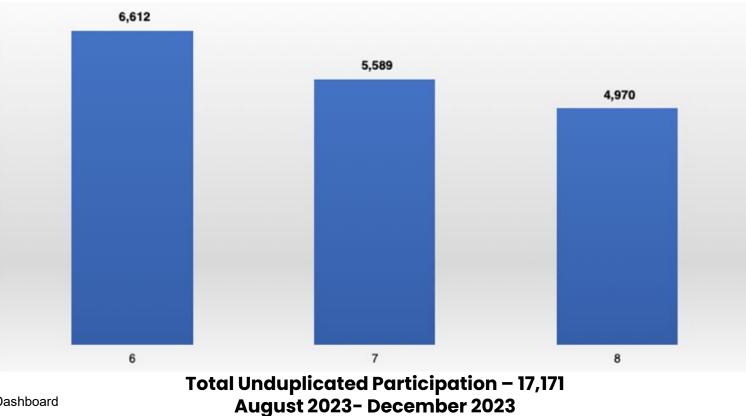

## Expanded Learning Afterschool Enrichment Program Attendance Data August 2023-December 2023

## Afterschool Enrichment Programs Overall Participation

Total Unduplicated Participation – 80,647 August 2023- December 2023

Source: Focus Dashboard