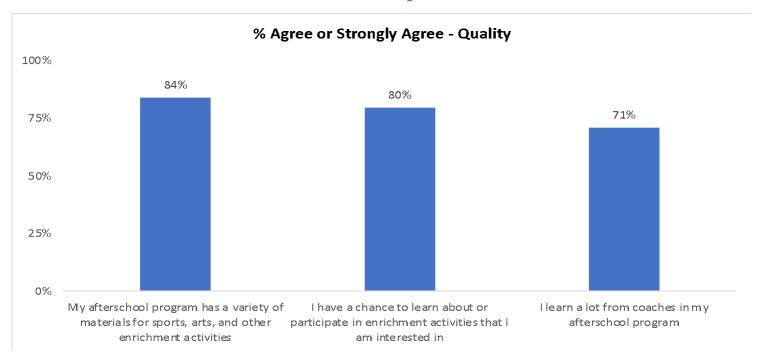

120-day timeline.
- The initial survey was sent by email to all students who enrolled in the before and afterschool program in the first semester of the 2023-24 academic year, and reminders were sent every other day until they had completed the survey or it closed.

## **Student Responses**



- Of the list of 54,724 students who had participated in Beyond the Bell in the first semester of 2023-24 school year, a total of 4,532 students (8.2%) responded.
- Students were asked questions about their participation experiences in the comprehensive afterschool program in the following areas.
  - Safe and Supportive Environment
  - > Access
  - > Quality
  - Promote Physical, Social-Emotional, and Academic Development



### **Safe and Supportive Environment**





#### Access





### Quality





### **Promote Physical, Social-Emotional, and Academic Development**



## **Parent Responses**



- Parent outreach was through email and during student pick up time.
- Nearly 3,000 parents responded.
- Parents were asked questions about their child's experiences in the afterschool program in the following areas.
  - > Access
  - > Quality
  - Safe and Supportive Environment
  - Like the students, most of the feedback from parents was also positive. There is a higher percentage of parents who strongly agreed than students on similar statements.
  - There is still room for growth and we are working to make improvements.

### **Parent Survey Responses**



#### Access



## **Parent Survey Responses**



### Quality



## **Parent Survey Responses**



### Safe and Supportive Environmen