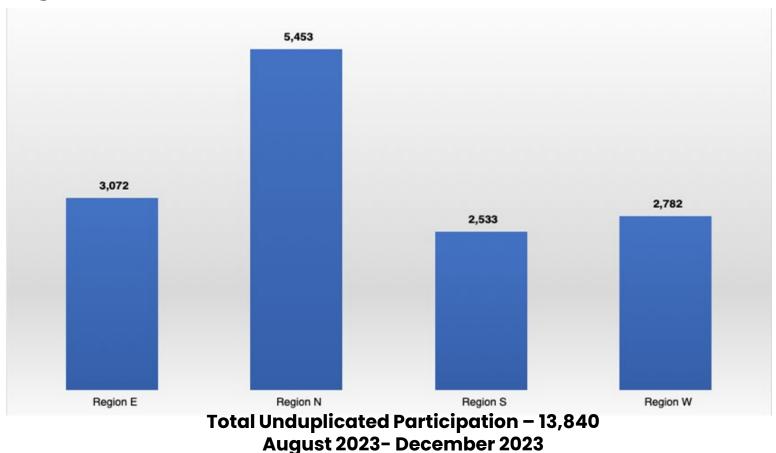

Standards Alignment in Expanded Learning





## Strategic Plan and Quality Standards Alignment in Expanded Learning





## Afterschool Participation Youth Services Program





## Youth Services Programs Overview



- District run program available to all students in grades 2-8.
- The Youth Services program offers afterschool services and opportunities designed to support positive youth development sports and enrichment free of charge.
- This is a "permissive" program where parents/guardians are not required to sign their child out at the end of the program. Students are allowed to leave the program on their own.
- Attendance is collected manually, however we are working to transition to collection through the Beyond the Bell app.

# Afterschool Youth Services Participation by Region





# **Metrics of Success**





## **Continuous Quality Improvement Plan**



| Improvement                                                                                       | Metric                                            |
|---------------------------------------------------------------------------------------------------|---------------------------------------------------|
| Increased student participation in<br>Beyond the Bell programs through<br>marketing and outreach. | Measured by attendance                            |
| Additional STEAM and enrichment programs                                                          | Compare baseline data from 2023-2024 to 2024-2025 |
| Expansion of before school programs                                                               | Data