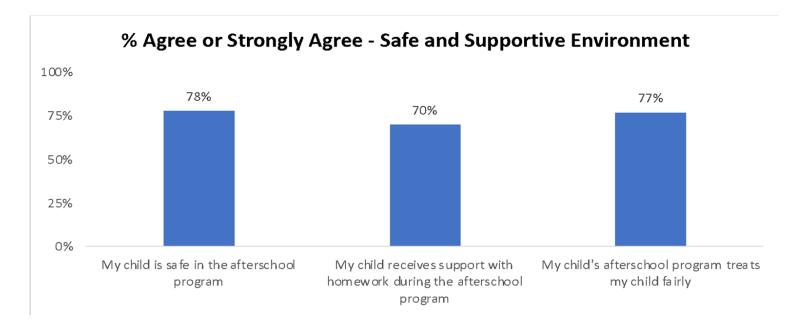

### **Promote Physical, Social-Emotional, and Academic Development**



## **Parent Responses**



- Parent outreach was through email and during student pick up time.
- Nearly 3,000 parents responded.
- Parents were asked questions about their child's experiences in the afterschool program in the following areas.
  - > Access
  - > Quality
  - Safe and Supportive Environment
  - Like the students, most of the feedback from parents was also positive. There is a higher percentage of parents who strongly agreed than students on similar statements.
  - There is still room for growth and we are working to make improvements.

### **Parent Survey Responses**



#### Access



## **Parent Survey Responses**



### Quality



## **Parent Survey Responses**



### Safe and Supportive Environment



# **Programmatic Goals**







## Strategic Plan and Quality Standards Alignment in Expanded Learning



2 **Joy and Wellness Academic Excellence** Quality Strategic Quality Strategic **Standards** Plan Plan Standards Enriching Active and Welcoming Safe and **Experiences Engaged Learning** Learning **Supportive Environments** Environments Eliminating **Diversity, Access** Whole-Child **Healthy Choices Opportunity Gaps** and Equity Well-Being and Behaviors **College and Skill Building** Strong Social-**Youth Voice and Career Readiness Emotional Skills** Leadership Outstanding Continuous

Attendance

Quality Improvement

## Strategic Plan and Quality Standards Alignment in Expanded Learning





## Strategic Plan and Quality Standards Alignment in Expanded Learning





## Afterschool Par