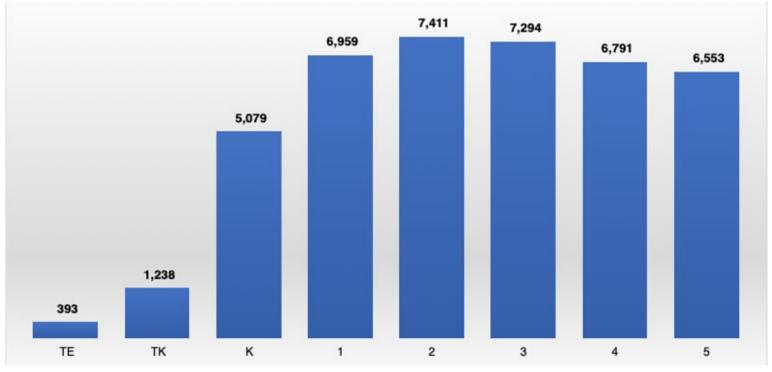

## Afterschool Enrichment Programs Overall Participation

Total Unduplicated Participation – 80,647 August 2023- December 2023

Source: Focus Dashboard