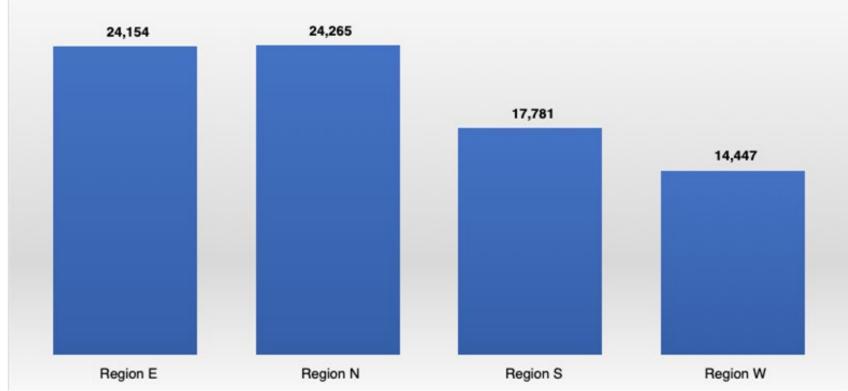

ing Afterschool Enrichment Program Attendance Data August 2023-December 2023



# Afterschool Enrichment Participation Elementary TE/TK-5





Source: Focus Dashboard

Total Unduplicated Participation – 41,718 August 2023- December 2023

## Afterschool Enrichment Participation Middle School 6-8





Source: Focus Dashboard

35

# Afterschool Enrichment Participation High School 9-12





Source: Focus Dashboard

Total Unduplicated Participation – 21,758 August 2023- December 2023

# Afterschool Enrichment Participation by Race/Ethnicity





## Afterschool Enrichment Participation by SENI Band





Source: Focus Dashboard

## Afterschool Enrichment Participation by Priority School/Community School/BSAP





Source: Focus Dashboard

# Afterschool Enrichment Participation by LAUSD Region





Source: Focus Dashboard

## **Expanded Learning Programs Continuous Quality Improvement Process**



# Quality Standards for Expanded Learning Programs

The standards should be considered in the context of the five Learning in After School and Summer Principles<sup>3</sup> which clearly communicate how expanded learning programs contribute to children's learning.

#### **Point-of-Service Quality Standards**

#### Safe and supportive environment

The program provides a safe and nurturing environment that supports the developmental, social-emotional and physical needs of all students. Page 7

#### 2 Active and engaged learning

Program design and activities reflect active, meaninaful and engaging learning methods that promote collaboration and expand student horizons. Page 8

#### 3 Skill