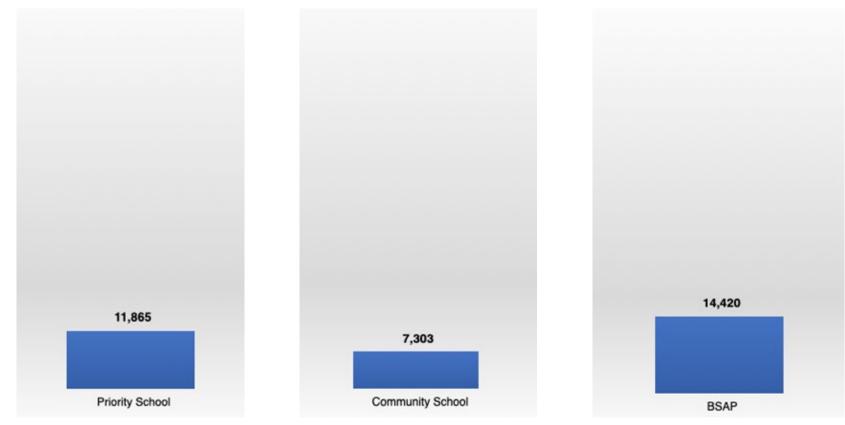

## Afterschool Enrichment Programs Overall Participation

Total Unduplicated Participation – 80,647 August 2023- December 2023

Source: Focus Dashboard