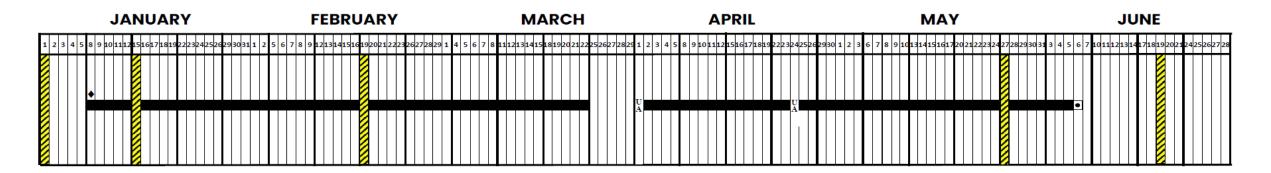

### Instructional Calendar – 2024-2025

| 07-04-2024<br>08-12-2024 | Independence Day<br>First Day of Instruction | 12-23-2024 thru 01-03-2025<br>01-06-2025 | Winter Break<br>Second Semester Begins | 04-24-2025<br>05-26-2025 | Armenian Genocide Day<br>Memorial Day |
|--------------------------|----------------------------------------------|------------------------------------------|----------------------------------------|--------------------------|---------------------------------------|
| 08-30-2024               | Admission Day                                | 01-20-2025                               | Dr. Martin Luther King Jr. Birthday    | 05-29-2025               | Last Day of Instruction               |
| 09-02-2024               | Labor Day                                    | 02-17-2025                               | Presidents' Day                        | 06-19-2025               | Juneteenth Holiday                    |
| 11-11-2024               | Veterans Day                                 | 03-31-2025                               | Cesar E. Chavez Birthday               |                          | •                                     |
| 11-28 & 29-2024          | Thanksgiving Holiday                         | 04-14 thru 18-2025                       | Spring Break                           |                          |                                       |

### Instructional Calendar – 2025-2026

| MPORTANT DATES  07-04-2025 08-11-2025 08-29-2025 09-01-2025 11-11-2025 11-27 & 28-2025 | Independence Day First Day of Instruction Admission Day Labor Day Veterans Day Thanksgiving Holiday | 12-22-2025 thru 01-02-2026<br>01-05-2026<br>01-19-2026<br>02-16-2026<br>03-27-2026<br>03-30 thru 4-03-2026 | S Winter Break Second Semester Begins Dr. Martin Luther King Jr. Birthday Presidents' Day Cesar E. Chavez Birthday Observed Spring Break | 04-24-2026<br>05-25-2026<br>05-29-2026<br>06-19-2026 | Memorial Day |
|----------------------------------------------------------------------------------------|-----------------------------------------------------------------------------------------------------|------------------------------------------------------------------------------------------------------------|------------------------------------------------------------------------------------------------------------------------------------------|------------------------------------------------------|--------------|
|                                                                                        | 85 – Instructional Days on th                                                                       | e First Semester 95 – In                                                                                   | structional Days on the Second Semester                                                                                                  | 180 – Instructional Days                             |              |