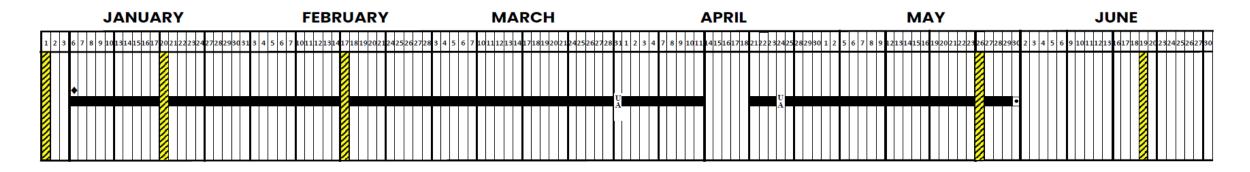

### Instructional Calendar – 2023-2024

| 07-04-2023<br>08-15-2023<br>09-01-2023<br>09-04-2023<br>11-10-2023<br>11-23 & 24-2023 | Independence Day First Day of Instruction Admission Day Labor Day Veterans Day Observed Thanksgiving Holiday | 12-20-2023 thru 01-05-2024<br>01-08-2024<br>01-15-2024<br>02-19-2024<br>03-25 thru 29-2024<br>04-01-2024 | Winter Break<br>Second Semester Begins<br>Dr. Martin Luther King Jr. Birthday<br>Presidents' Day<br>Spring Break<br>Cesar E. Chavez Birthday Observed | 04-24-2024<br>05-27-2024<br>06-05-2024<br>06-19-2024 | Armenian Genocide Day<br>Memorial Day<br>Last Day of Instruction<br>Juneteenth Holiday |
|---------------------------------------------------------------------------------------|--------------------------------------------------------------------------------------------------------------|----------------------------------------------------------------------------------------------------------|-------------------------------------------------------------------------------------------------------------------------------------------------------|------------------------------------------------------|----------------------------------------------------------------------------------------|
|                                                                                       | 82 – Instructional Days on the First Semester                                                                |                                                                                                          | ructional Days on the Second Semester                                                                                                                 | 180 – Instructional Days                             |                                                                                        |