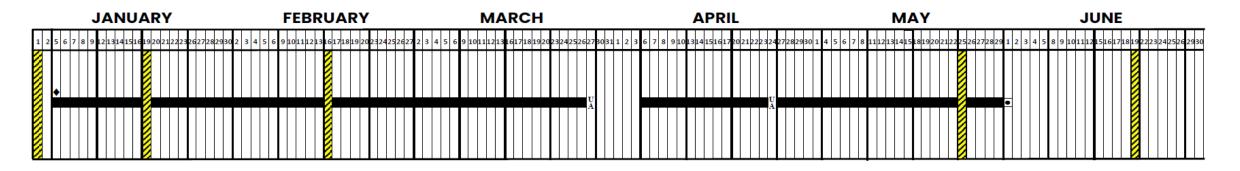

### Instructional Calendar – 2025-2026

| MPORTANT DATES  07-04-2025 08-11-2025 08-29-2025 09-01-2025 11-11-2025 11-27 & 28-2025 | Independence Day First Day of Instruction Admission Day Labor Day Veterans Day Thanksgiving Holiday | 12-22-2025 thru 01-02-2026<br>01-05-2026<br>01-19-2026<br>02-16-2026<br>03-27-2026<br>03-30 thru 4-03-2026 | S Winter Break Second Semester Begins Dr. Martin Luther King Jr. Birthday Presidents' Day Cesar E. Chavez Birthday Observed Spring Break | 04-24-2026<br>05-25-2026<br>05-29-2026<br>06-19-2026 | Memorial Day |
|----------------------------------------------------------------------------------------|-----------------------------------------------------------------------------------------------------|------------------------------------------------------------------------------------------------------------|------------------------------------------------------------------------------------------------------------------------------------------|------------------------------------------------------|--------------|
|                                                                                        | 85 – Instructional Days on th                                                                       | e First Semester 95 – In                                                                                   | structional Days on the Second Semester                                                                                                  | 180 – Instructional Days                             |              |