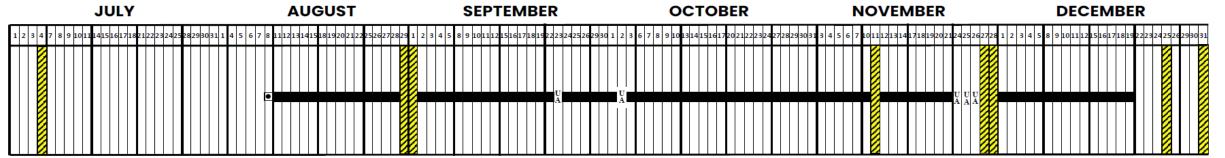

### Instructional Calendar – 2024-2025

| 07-04-2024<br>08-12-2024 | Independence Day<br>First Day of Instruction | 12-23-2024 thru 01-03-2025<br>01-06-2025 | Winter Break<br>Second Semester Begins | 04-24-2025<br>05-26-2025 | Armenian Genocide Day<br>Memorial Day |
|--------------------------|----------------------------------------------|------------------------------------------|----------------------------------------|--------------------------|---------------------------------------|
| 08-30-2024               | Admission Day                                | 01-20-2025                               | Dr. Martin Luther King Jr. Birthday    | 05-29-2025               | Last Day of Instruction               |
| 09-02-2024               | Labor Day                                    | 02-17-2025                               | Presidents' Day                        | 06-19-2025               | Juneteenth Holiday                    |
| 11-11-2024               | Veterans Day                                 | 03-31-2025                               | Cesar E. Chavez Birthday               |                          | •                                     |
| 11-28 & 29-2024          | Thanksgiving Holiday                         | 04-14 thru 18-2025                       | Spring Break                           |                          |                                       |