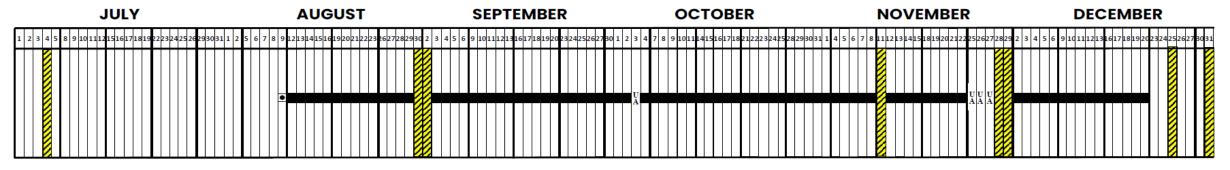

### Instructional Calendar – 2023-2024

| 07-04-2023<br>08-15-2023<br>09-01-2023<br>09-04-2023<br>11-10-2023<br>11-23 & 24-2023 | Independence Day First Day of Instruction Admission Day Labor Day Veterans Day Observed Thanksgiving Holiday | 12-20-2023 thru 01-05-2024<br>01-08-2024<br>01-15-2024<br>02-19-2024<br>03-25 thru 29-2024<br>04-01-2024 | Winter Break<br>Second Semester Begins<br>Dr. Martin Luther King Jr. Birthday<br>Presidents' Day<br>Spring Break<br>Cesar E. Chavez Birthday Observed | 04-24-2024<br>05-27-2024<br>06-05-2024<br>06-19-2024 | Armenian Genocide Day<br>Memorial Day<br>Last Day of Instruction<br>Juneteenth Holiday |
|---------------------------------------------------------------------------------------|--------------------------------------------------------------------------------------------------------------|----------------------------------------------------------------------------------------------------------|-------------------------------------------------------------------------------------------------------------------------------------------------------|------------------------------------------------------|----------------------------------------------------------------------------------------|
|                                                                                       | 82 – Instructional Days on the First Semester                                                                |                                                                                                          | ructional Days on the Second Semester                                                                                                                 | 180 – Instructional Days                             |                                                                                        |