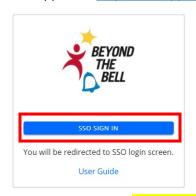

Step 2. Select "Sign in to manage your SSO account and application roles."

Step 3. Sign-In with your Single Sign-On (LAUSD email)

<u>Step 4.</u> Scroll down to the Beyond The Bell application and select Manage/Edit Roles.