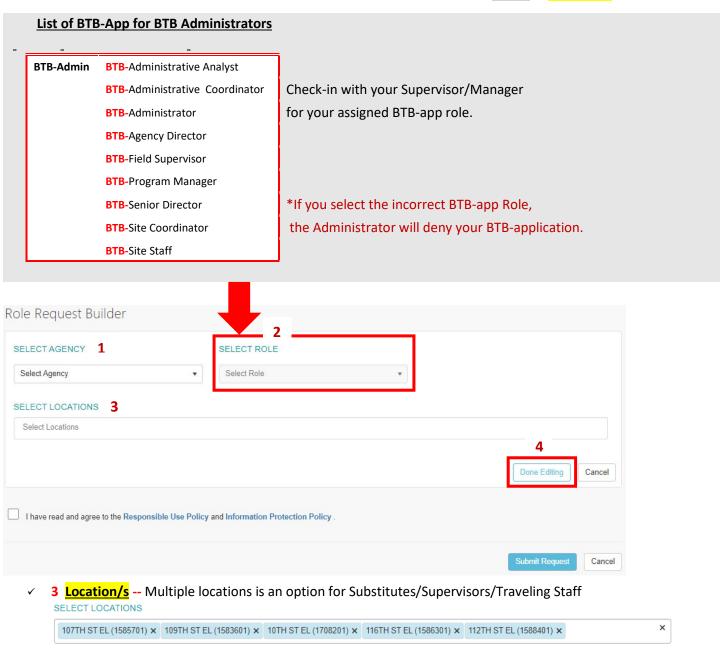

# Job-Aid-How to Request BTB App Access for BTB-Admins.

Step 6. Complete the following questions using the drop-down menus: 1 Agency, 2 Role, 3 Location/s, 4 Done Editing

\*Step 7. If you are not assigned multiple roles, go to step 8

One BTB-app Role is allowed per agency | Multiple roles are allowed if you work for more than one agency

a. If you are assigned multiple roles, Select + Add Role and repeat Step 6.

Step 8. After reading the terms and conditions to proceed, select "Submit Request."