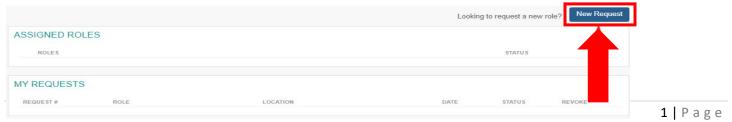

# Job-Aid-How to Request BTB App Access for BTB-Admins.



#### **BEFORE YOU GET STARTED**

- You must have an active LAUSD single sign-on (SSO) account prior to request a role to BTB App
- Note that the preferred browser when using BTB-App request is Chrome.

Step 1. https://oneaccess.lausd.net/ (click the link to access OneAccess web page)

Step 2. Select "Sign in to manage your SSO account and application roles."



Step 3. Sign-In with your Single Sign-On (LAUSD email)



<u>Step 4.</u> Scroll down to the Beyond The Bell application and select Manage/Edit Roles.



Step 5. Select "New Request"



# Job-Aid-How to Request BTB App Access for BTB-Admins.

Step 6. Complete the following questions using the drop-down menus: 1 Agency, 2 Role, 3 Location/s, 4 Done Editing



\*Step 7. If you are not assigned multiple roles, go to step 8

One BTB-app Role is allowed per agency | Multiple roles are allowed if you work for more than one agency

a. If you are assigned multiple roles, Select + Add Role and repeat Step 6.



Step 8. After reading the terms and conditions to proceed, select "Submit Request."



### Job-Aid-How to Request BTB App Access for BTB-Admins.

<u>Step 9.</u> After your BTB-app Role is approved, you should receive an email confirmation from <u>OneAccessAdmin@lausd.net</u> (example below)

OneAccessAdmin@lausd.net

Your Access Request #850F2AE0 regarding Beyondthebell-8