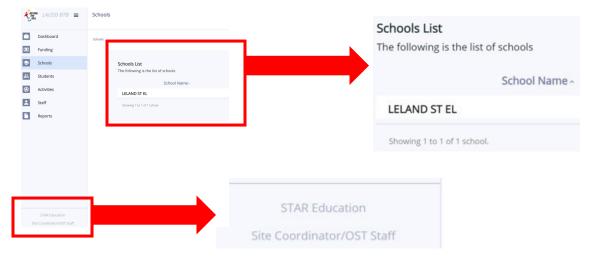

Agency Director Role: Desktop/Laptop

<u>Step 11.</u> \*If you are <u>Site Coordinator, Program Manager, Director</u>, sign in through a <u>desktop/laptop</u> to Verify <u>1</u> School/s you applied for <u>2</u> BTB-app Role with your organization name/with BTB-app Role (example below).