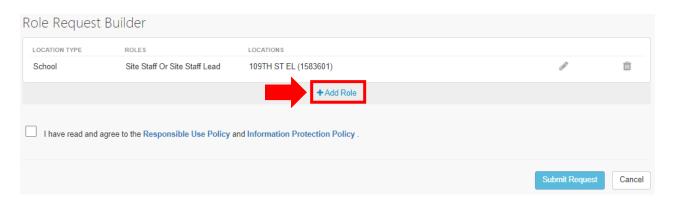

One BTB-app Role is allowed per agency | Multiple roles are allowed if you work for more than one agency

a. If you are assigned multiple roles, Select + Add Role and repeat Step 6.

Step 8. After reading the terms and conditions to proceed, select "Submit Request."