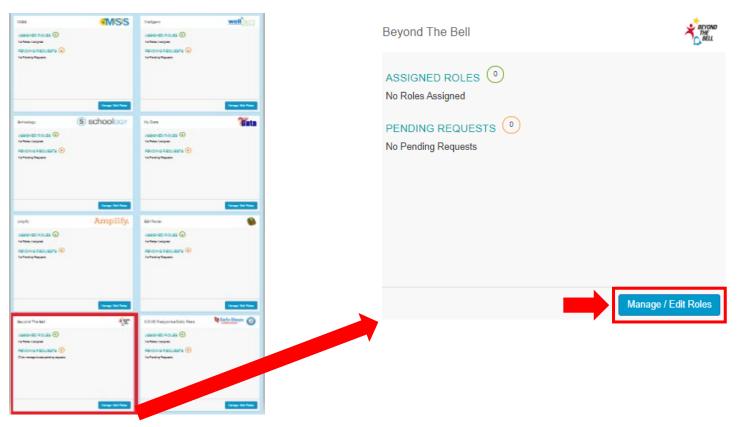

Step 2. Select "Sign in to manage your SSO account and application roles."

Step 3. Sign-In with your Single Sign-On (LAUSD email)

<u>Step 4.</u> Scroll down to the Beyond The Bell application and select Manage/Edit Roles.

Step 5. Select "New Request"