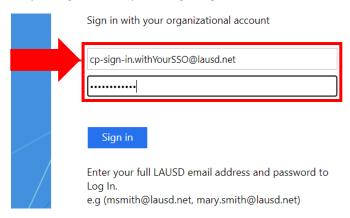

Step 2. Select "Sign in to manage your SSO account and application roles."

Step 3. Sign-In with your Single Sign-On (LAUSD email)

<u>Step 4.</u> Scroll down to the Beyond The Bell application and select Manage/Edit Roles.