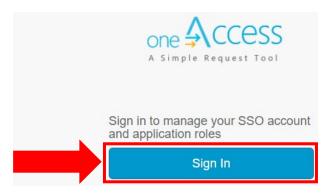

Step 2. Select "Sign in to manage your SSO account and application roles."

Step 3. Sign-In with your Single Sign-On (LAUSD email)

<u>Step 4.</u> Scroll down to the Beyond The Bell application and select Manage/Edit Roles.